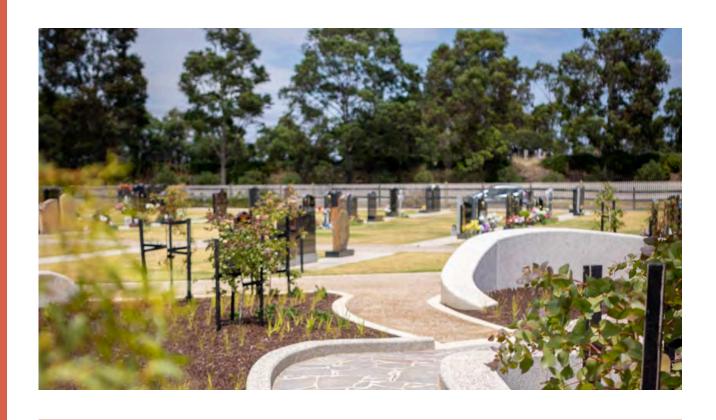

#### Address

The corner of Blair and Brackenbury Street, Warrandyte VIC 3113, Australia

Set on a gentle slope, among lawns and natural rock and bush, Andersons Creek Cemetery provides native settings for the interment of cremated remains. It currently offers limited children's lawn graves, commemoration and memorialisation for cremated remains.

First opened in 1858, Andersons Creek Cemetery is one of Victoria's oldest cemeteries. Originally, Andersons Creek was a monumental cemetery with pioneer graves for early miners in the Warrandyte area.

From the late 1970s onwards, it rapidly expanded due to the closure of Templestowe Cemetery, transforming into a lawn cemetery with a bushland theme.

All prices listed are GST free.