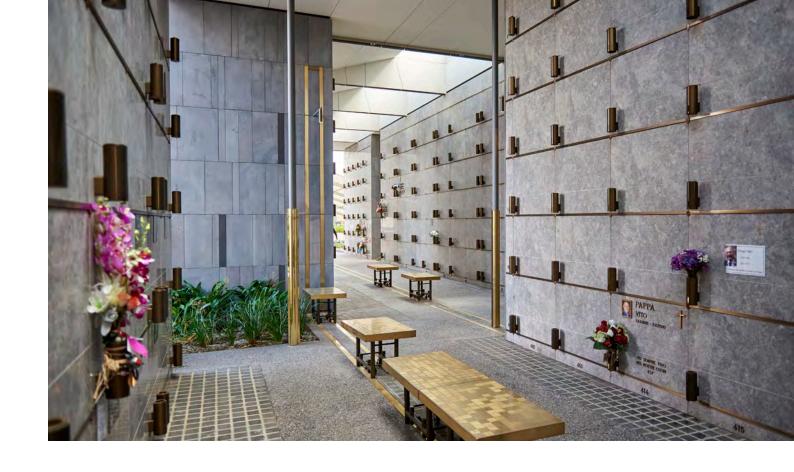

### Holy Angels Mausoleum at Fawkner Memorial Park

The Plaza of the Holy Angels is located adjacent to the Atrium of Holy Angels, comprising approximately 1,800 mausoleum crypts arranged in single, double and tandem configurations.

The theme of the mausoleum is motherhood, as exemplified by the Holy Mother, and the role of motherhood in the nurturing and healing of both body and mind. Each of its eighteen galleries is dedicated to a woman of faith who has devoted her life to the nurturing, caring and healing of others, including a bronze statue of the Holy Mother.

Designed so natural sunlight will softly filter through the galleries, some feature skylights with ornate stained glass that bathe the crypts in coloured light. At the entrance to each gallery the names of loved ones are memorialised with individual bronze plaques.

The openness of the galleries provides a close connection with nature, where landscaped gardens offer seating for personal contemplation and reflection.