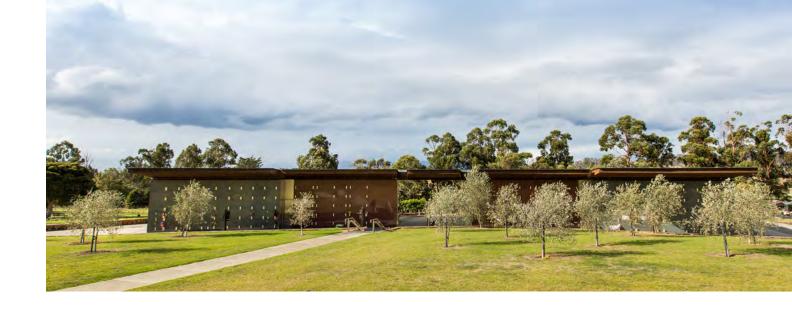

# Andersons Creek Cemetery

#### Address

The corner of Blair and Brackenbury Street, Warrandyte VIC 3113, Australia

Set on a gentle slope, among lawns and natural rock and bush, Andersons Creek Cemetery provides native settings for the interment of cremated remains. It currently offers limited children's lawn graves, commemoration and memorialisation for cremated remains.

First opened in 1858, Andersons Creek Cemetery is one of Victoria's oldest cemeteries. Originally, Andersons Creek was a monumental cemetery with pioneer graves for early miners in the Warrandyte area.

From the late 1970s onwards, it rapidly expanded due to the closure of Templestowe Cemetery, transforming into a lawn cemetery with a bushland theme.

All prices listed are GST free.