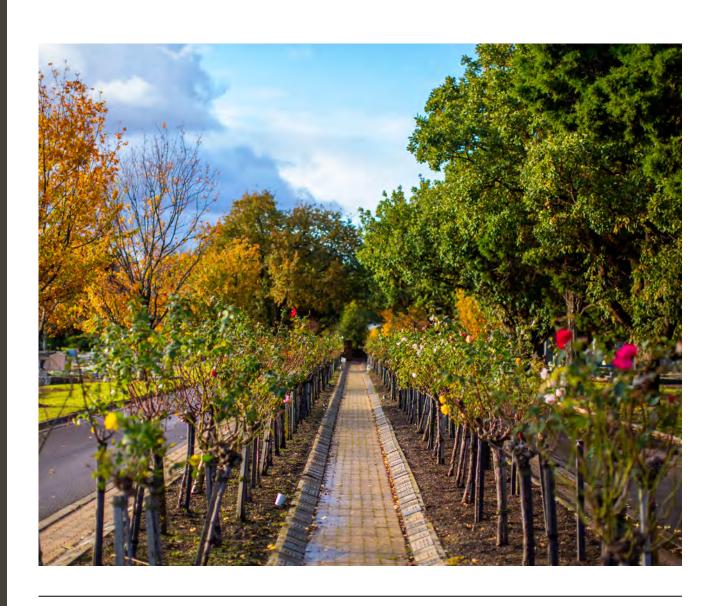

# Andersons Creek Cemetery

#### Address

The corner of Blair and Brackenbury Street, Warrandyte VIC 3113, Australia

Set on a gentle slope, among lawns and natural rock and bush, Andersons Creek Cemetery provides native settings for the interment of cremated remains. It currently offers limited children's lawn graves, commemoration and memorialisation for cremated remains.

First opened in 1858, Andersons Creek Cemetery is one of Victoria's oldest cemeteries. Originally, Andersons Creek was a monumental cemetery with pioneer graves for early miners in the Warrandyte area.

From the late 1970s onwards, it rapidly expanded due to the closure of Templestowe Cemetery, transforming into a lawn cemetery with a bushland theme.

All prices listed are GST free.