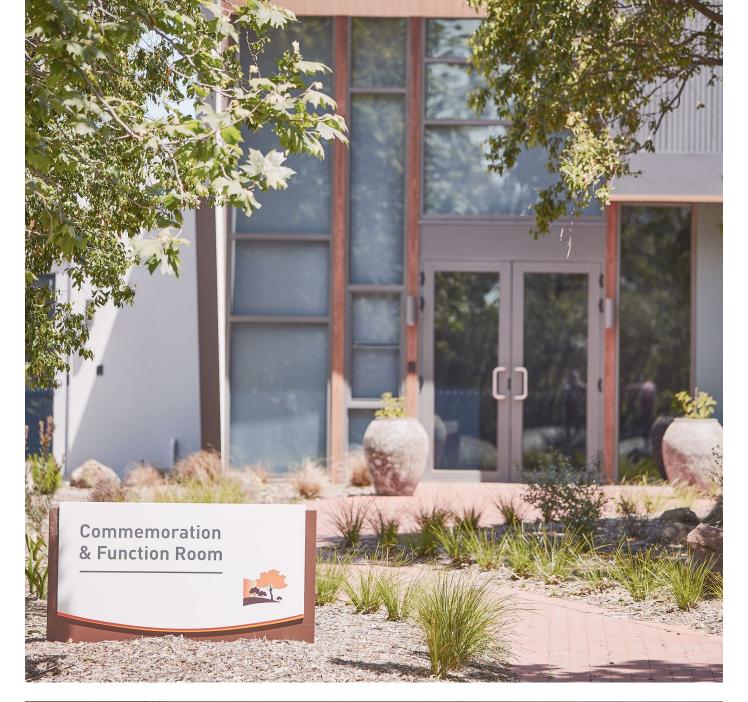

## Northern Memorial Park Commemoration Centre

The Commemoration Centre and alfresco café is a place to share a coffee or a light lunch, catch up with family or friends, buy fresh flowers, or host a commemorative function for a loved one.

Overlooking the tranquil gardens and providing a blend of indoor and outdoor settings, the Commemoration Centre and café is a bright, modern facility set in the natural landscape of Northern Memorial Park. Nestled between the Edendale area and Tanderra Gardens, the Eden and Tanderra function rooms are ideal for post-funeral functions, anniversaries, 40-day services, and cultural and religious observances. The rooms can be booked separately or combined for larger functions and cater for a range of dietary requirements.