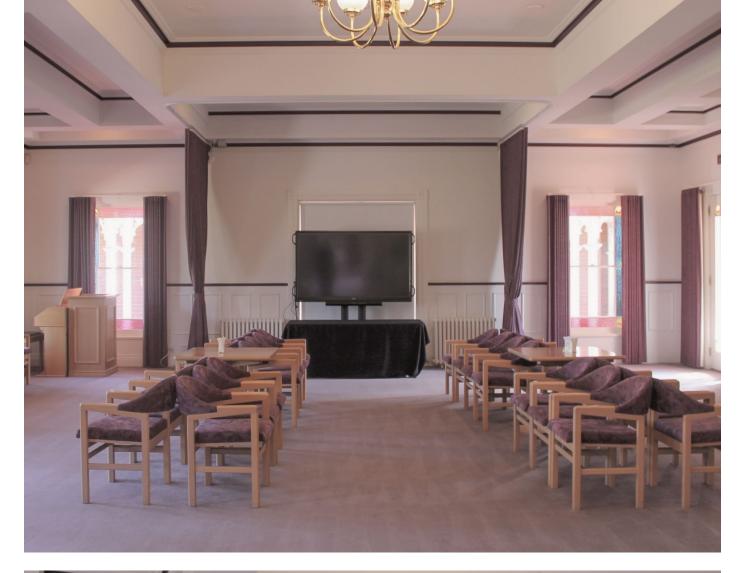

## Northern Memorial Park Commemoration Centre

The Commemoration Centre and alfresco café is a place to share a coffee or a light lunch, catch up with family or friends, buy fresh flowers, or host a commemorative function for a loved one.

Overlooking the tranquil gardens and providing a blend of indoor and outdoor settings, the Commemoration Centre and café is a bright, modern facility set in the natural landscape of Northern Memorial Park. Nestled between the Edendale area and Tanderra Gardens, the Eden and Tanderra function rooms are ideal for post-funeral functions, anniversaries, 40-day services, and cultural and religious observances. The rooms can be booked separately or combined for larger functions and cater for a range of dietary requirements.