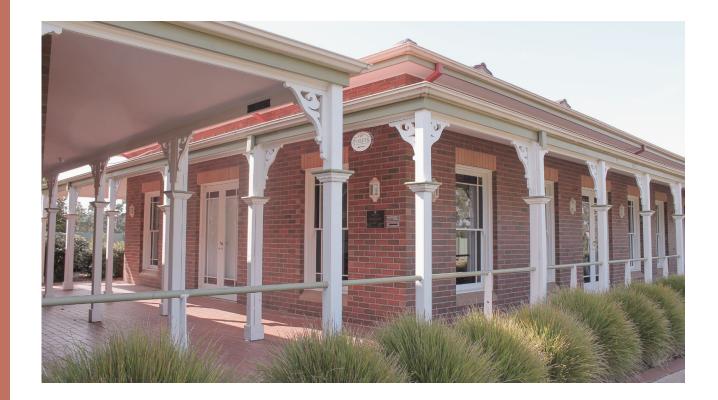

## Preston Cemetery Function Room

Located adjacent to Preston mausoleum, Preston Chapel is available for use as a function space with capacity for 60 guests plus extra standing room.

It features a high, vaulted ceiling and arched windows, creating a beautiful setting in which to remember your loved ones. There are kitchen facilities attached allowing for a small wake or observance following a service.

## Altona Memorial Park Function Room

The Altona function room, located adjacent to the Chapel of Peace and the Chapel of Repose, is available at Altona Memorial Park for wakes or post-funeral functions.