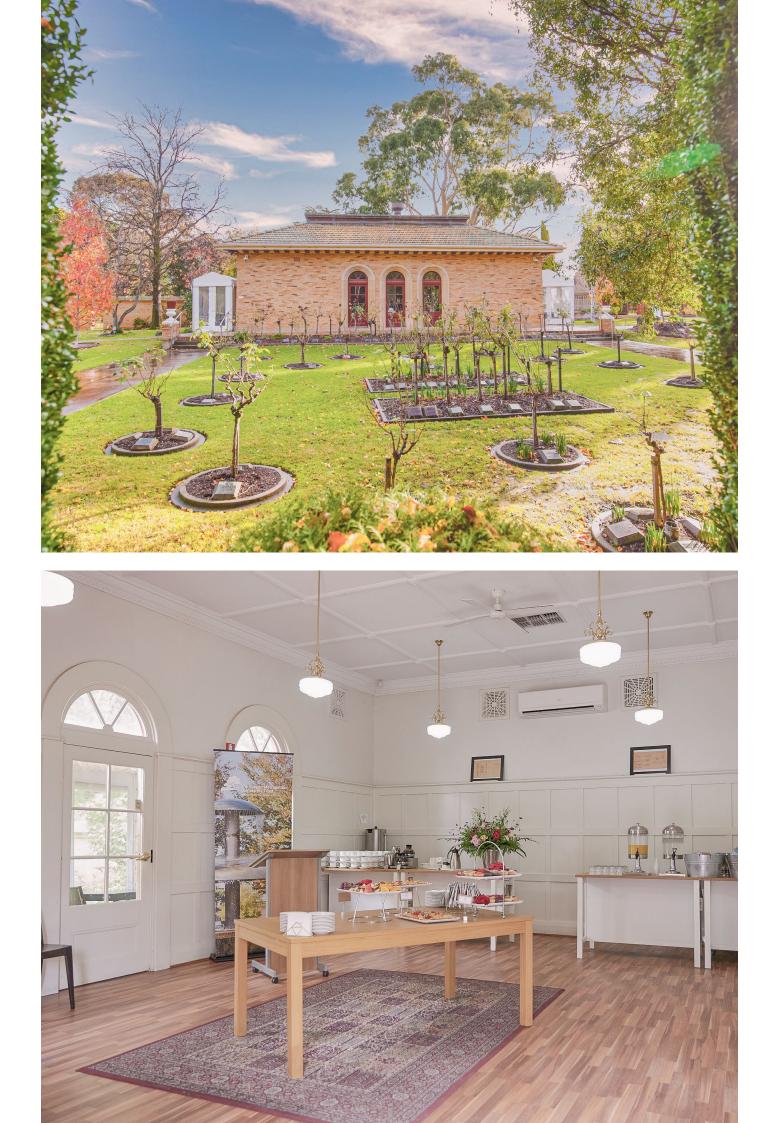

## Lilydale Memorial Park Candlebark Function Room

Set amongst Lilydale Memorial Park's picturesque landscape, the Candlebark Room embraces the heritage style of the adjacent Federation Chapel. Comfortably fitting 150 people standing, this multi-purpose venue can be used as a standalone memorial function or for refreshments following a service at Lilydale Memorial Park.

## Templestowe Cemetery Function Room

Set amidst the leafy Templestowe Cemetery, the elegant reception room accommodates 100 people, with individual seating provided.

A number of refreshment options are available in the function room to suit your needs.