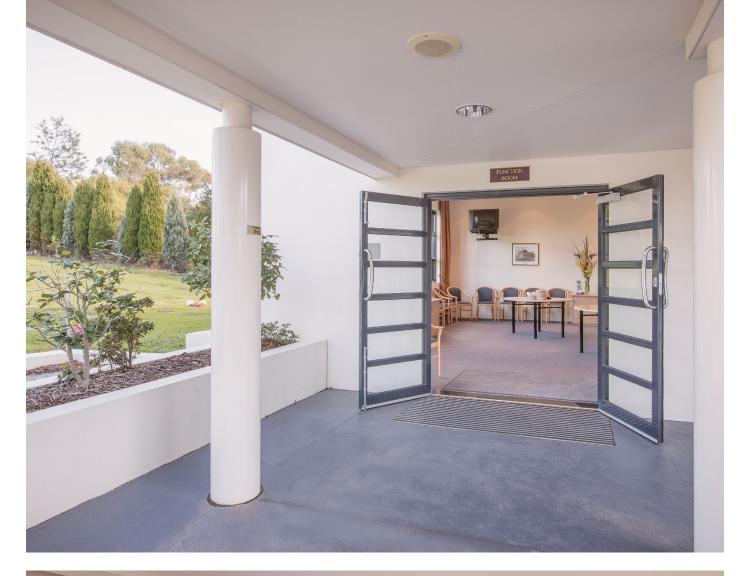

## Templestowe Cemetery Function Room

Set amidst the leafy Templestowe Cemetery, the elegant reception room accommodates 100 people, with individual seating provided.

A number of refreshment options are available in the function room to suit your needs.

The reception room is available for hire, regardless of where the burial or cremation takes place.