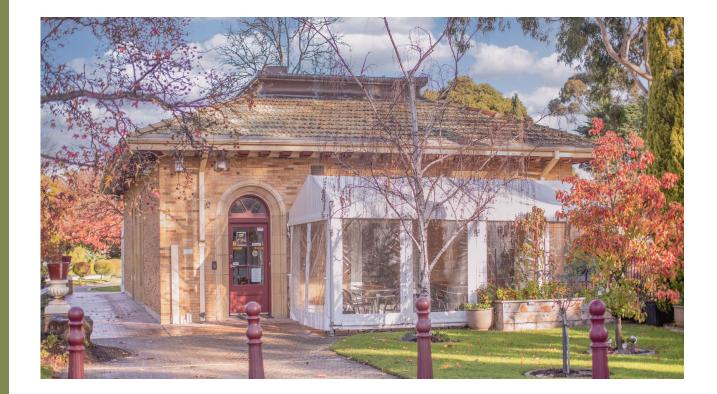

## Fawkner Memorial Park Tearooms

Behind the Tearooms' historic facade, visitors to Fawkner Memorial Park can take time out for refreshments. Tea, coffee and light lunches are served, and takeaway items are available.

The Tearooms are ideal for post-funeral functions, anniversaries, 40-day services, and a range of cultural and religious observances.

They also provide a peaceful spot for friends and families to catch up and enjoy a Devonshire tea, or a refreshing cool drink or ice-cream on a summer's day. Visitors to the memorial park can also purchase fresh flowers during opening hours.

Located adjacent to what is now Fawkner railway station on the Upfield line, the Fawkner Tearooms were originally established to take advantage of what was a new way of connecting the cemetery to central Melbourne.