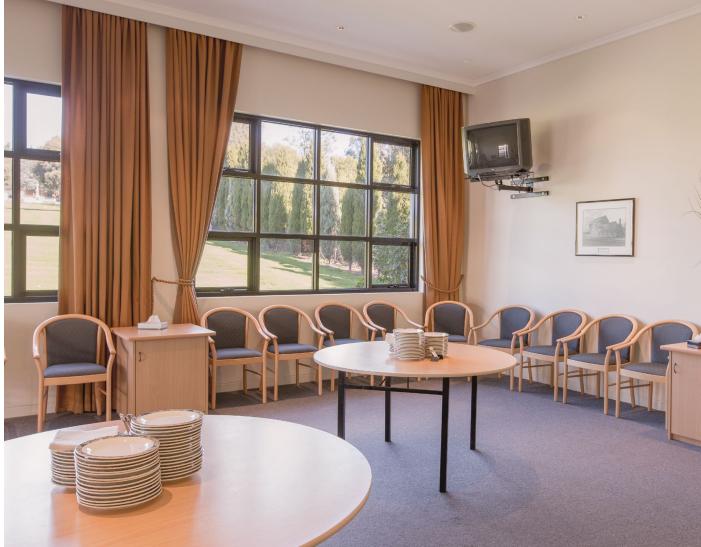

## Templestowe Cemetery Function Room

Set amidst the leafy Templestowe Cemetery, the elegant reception room accommodates 100 people, with individual seating provided.

A number of refreshment options are available in the function room to suit your needs.

The reception room is available for hire, regardless of where the burial or cremation takes place.