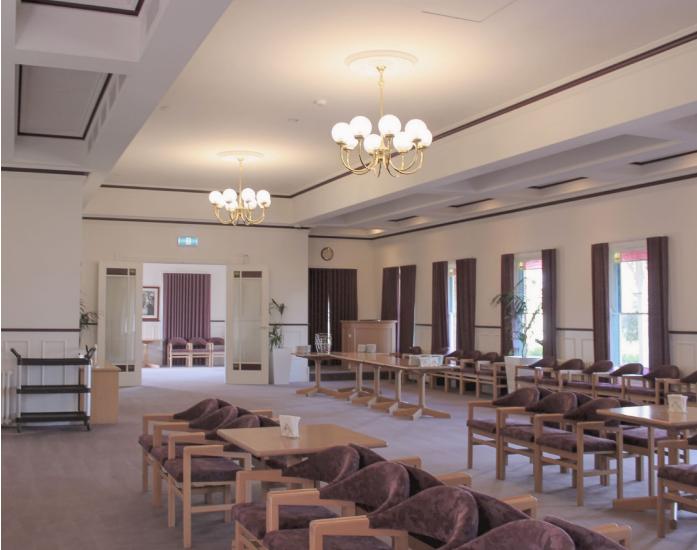

## Northern Memorial Park Commemoration Centre

The Commemoration Centre and alfresco café is a place to share a coffee or a light lunch, catch up with family or friends, buy fresh flowers, or host a commemorative function for a loved one.

Overlooking the tranquil gardens and providing a blend of indoor and outdoor settings, the Commemoration Centre and café is a bright, modern facility set in the natural landscape of Northern Memorial Park. Nestled between the Edendale area and Tanderra Gardens, the Eden and Tanderra function rooms are ideal for post-funeral functions, anniversaries, 40-day services, and cultural and religious observances. The rooms can be booked separately or combined for larger functions and cater for a range of dietary requirements.