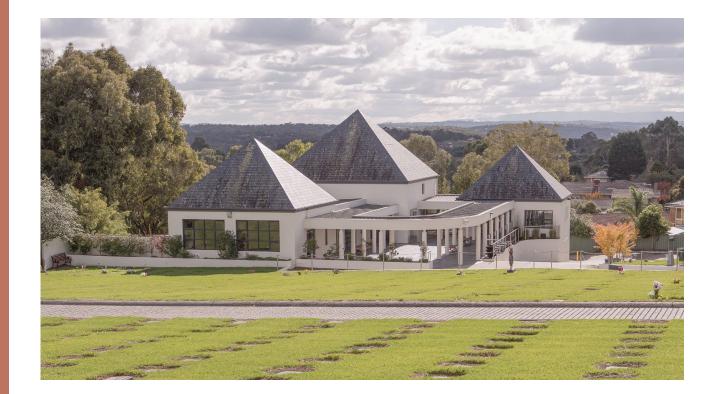

## Northern Memorial Park Commemoration Centre

The Commemoration Centre and alfresco café is a place to share a coffee or a light lunch, catch up with family or friends, buy fresh flowers, or host a commemorative function for a loved one.

Overlooking the tranquil gardens and providing a blend of indoor and outdoor settings, the Commemoration Centre and café is a bright, modern facility set in the natural landscape of Northern Memorial Park. Nestled between the Edendale area and Tanderra Gardens, the Eden and Tanderra function rooms are ideal for post-funeral functions, anniversaries, 40-day services, and cultural and religious observances. The rooms can be booked separately or combined for larger functions and cater for a range of dietary requirements.