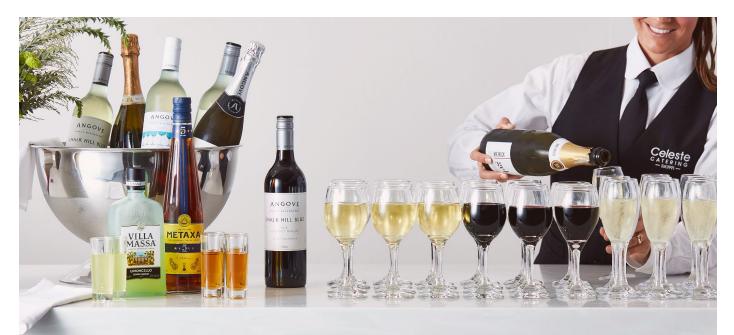

### **Beverages on consumption**

| Option                   | Includes:                       | Price per bottle |
|--------------------------|---------------------------------|------------------|
| Semillon Sauvignon Blanc | Chalk Hill                      | \$40.00          |
| Pinot Grigio             | Long Row                        | \$40.00          |
| Moscato                  | Angove                          | \$40.00          |
| Cabernet Merlot          | Chalk Hill                      | \$40.00          |
| Sparkling wine           | Studio Series                   | \$40.00          |
| Prosecco                 | Villa Jolanda, Italy            | \$40.00          |
| Peroni Beer              | Full strength & mid strength    | \$10.00          |
| Port                     | 30ml shot glass Standard Port   | \$3.50           |
| Brandy                   | 30ml shot glass Standard Brandy | \$5.00           |
|                          | 30ml shot glass Metaxa Brandy   | \$5.00           |
| Limoncello               | 30ml shot glass limoncello      | \$5.00           |
| ВҮО                      | Per person                      | \$7.00           |

#### **On Consumption**

Celeste Catering supply the alcohol and charge per bottle opened. Prices include ice, glasses, bar utensils, set-up, service, cleaning & disposal. Please note that our liquor license prohibits the removal of supplied alcohol from the premises, opened or unopened.

#### **Alcohol Package**

Celeste staff will complete a head count at the function and charge based on the number of guests over the age of 18. Prices include an unlimited supply of the alcohol package of choice for 1 hour 30 minutes including ice, glasses, bar utensils, set-up, service, cleaning, and disposal. Please note that our liquor license prohibits the removal of supplied alcohol from the premises, opened or unopened.