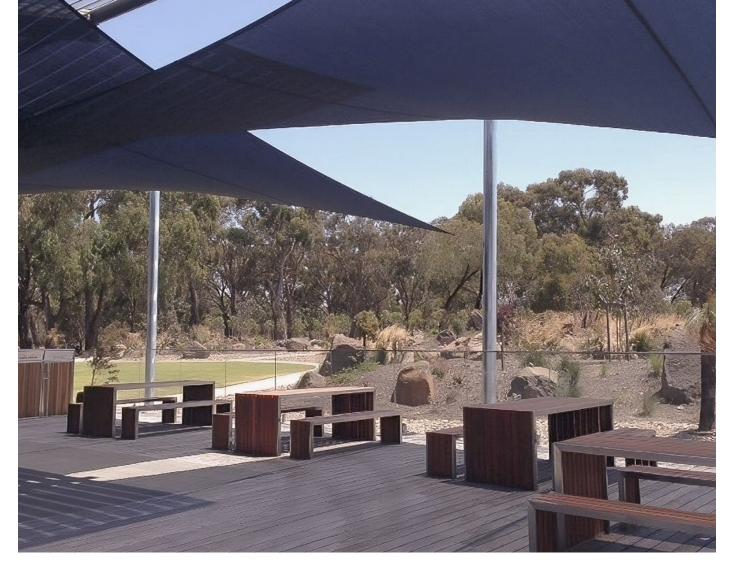

## Northern Memorial Park Commemoration Centre

The Commemoration Centre and alfresco café is a place to share a coffee or a light lunch, catch up with family or friends, buy fresh flowers, or host a commemorative function for a loved one.

Overlooking the tranquil gardens and providing a blend of indoor and outdoor settings, the Commemoration Centre and café is a bright, modern facility set in the natural landscape of Northern Memorial Park. Nestled between the Edendale area and Tanderra Gardens, the Eden and Tanderra function rooms are ideal for post-funeral functions, anniversaries, 40-day services, and cultural and religious observances. The rooms can be booked separately or combined for larger functions and cater for a range of dietary requirements.