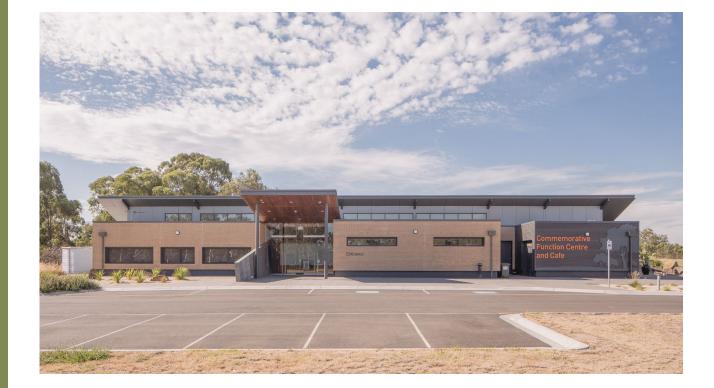

## Northern Memorial Park Commemoration Centre

The Commemoration Centre and alfresco café is a place to share a coffee or a light lunch, catch up with family or friends, buy fresh flowers, or host a commemorative function for a loved one.

Overlooking the tranquil gardens and providing a blend of indoor and outdoor settings, the Commemoration Centre and café is a bright, modern facility set in the natural landscape of Northern Memorial Park. Nestled between the Edendale area and Tanderra Gardens, the Eden and Tanderra function rooms are ideal for post-funeral functions, anniversaries, 40-day services, and cultural and religious observances. The rooms can be booked separately or combined for larger functions and cater for a range of dietary requirements.