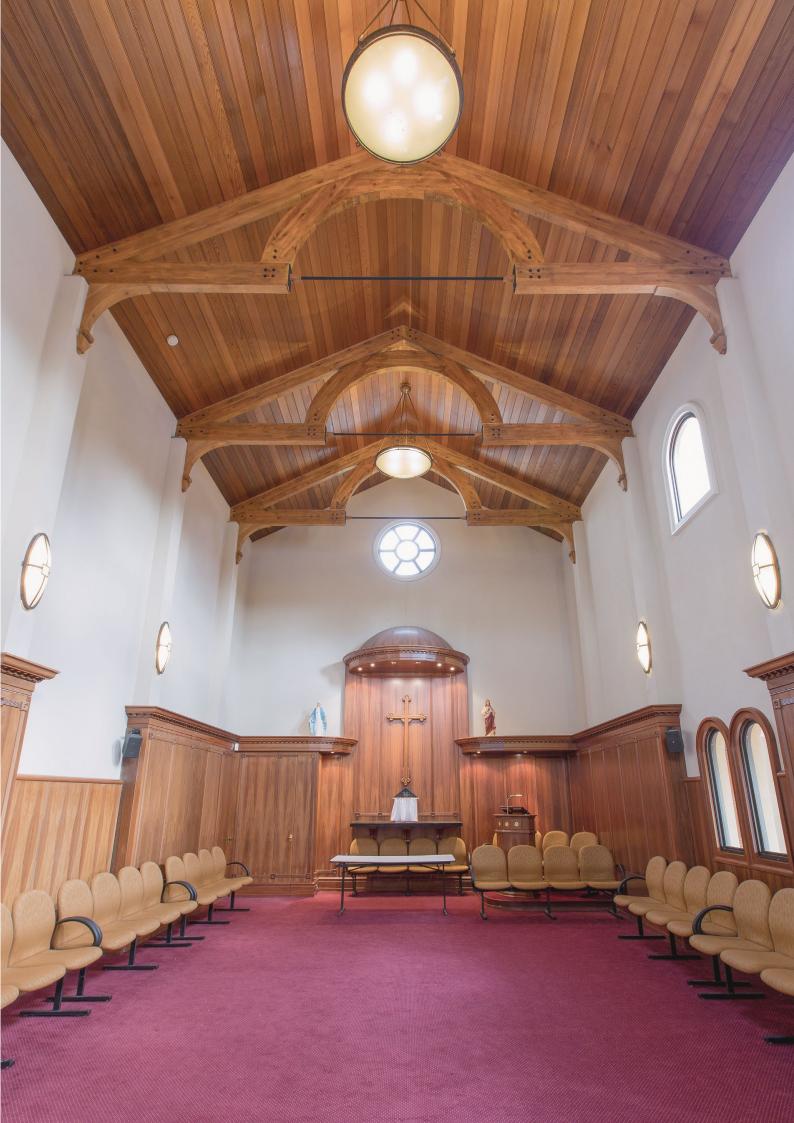

## Preston Cemetery Function Room

Located adjacent to Preston mausoleum, Preston Chapel is available for use as a function space with capacity for 60 guests plus extra standing room.

It features a high, vaulted ceiling and arched windows, creating a beautiful setting in which to remember your loved ones. There are kitchen facilities attached allowing for a small wake or observance following a service.