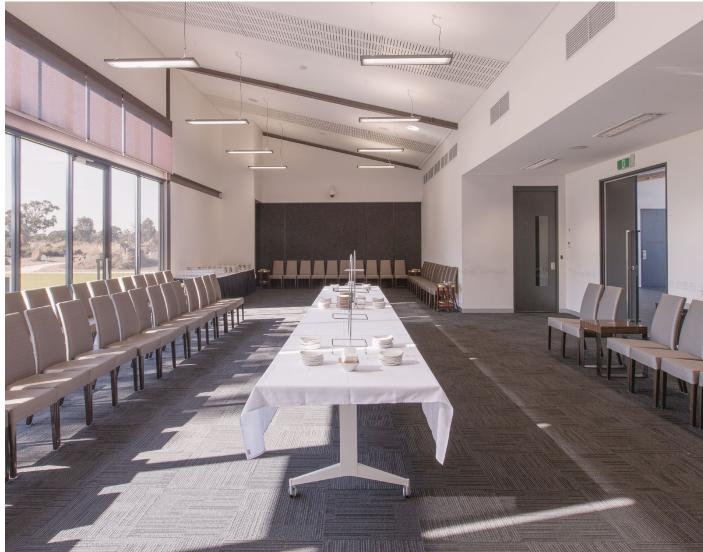

## Northern Memorial Park Commemoration Centre

The Commemoration Centre and alfresco café is a place to share a coffee or a light lunch, catch up with family or friends, buy fresh flowers, or host a commemorative function for a loved one.

Overlooking the tranquil gardens and providing a blend of indoor and outdoor settings, the Commemoration Centre and café is a bright, modern facility set in the natural landscape of Northern Memorial Park. Nestled between the Edendale area and Tanderra Gardens, the Eden and Tanderra function rooms are ideal for post-funeral functions, anniversaries, 40-day services, and cultural and religious observances. The rooms can be booked separately or combined for larger functions and cater for a range of dietary requirements.