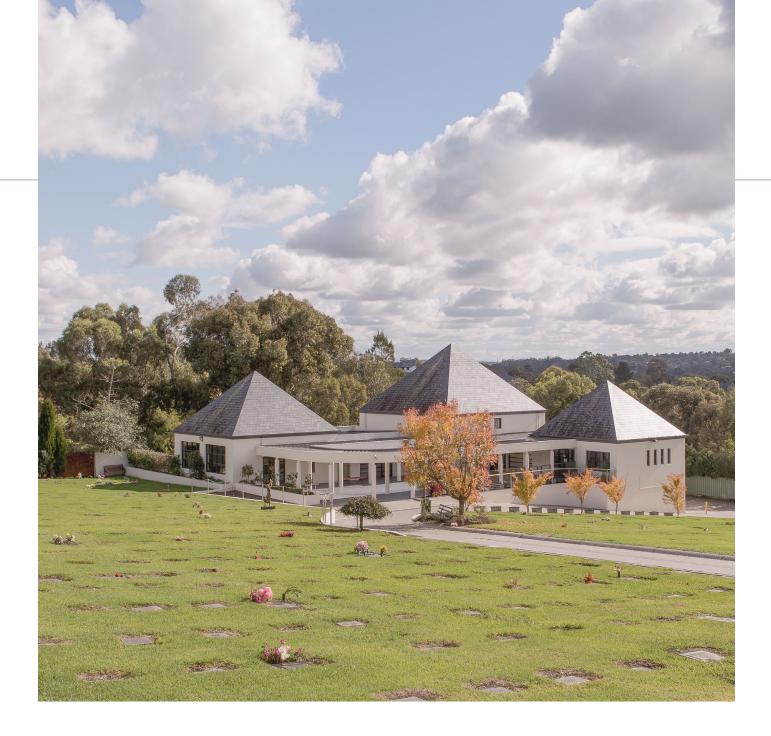

## Northern Memorial Park Commemoration Centre

The Commemoration Centre and alfresco café is a place to share a coffee or a light lunch, catch up with family or friends, buy fresh flowers, or host a commemorative function for a loved one.

Overlooking the tranquil gardens and providing a blend of indoor and outdoor settings, the Commemoration Centre and café is a bright, modern facility set in the natural landscape of Northern Memorial Park. Nestled between the Edendale area and Tanderra Gardens, the Eden and Tanderra function rooms are ideal for post-funeral functions, anniversaries, 40-day services, and cultural and religious observances. The rooms can be booked separately or combined for larger functions and cater for a range of dietary requirements.