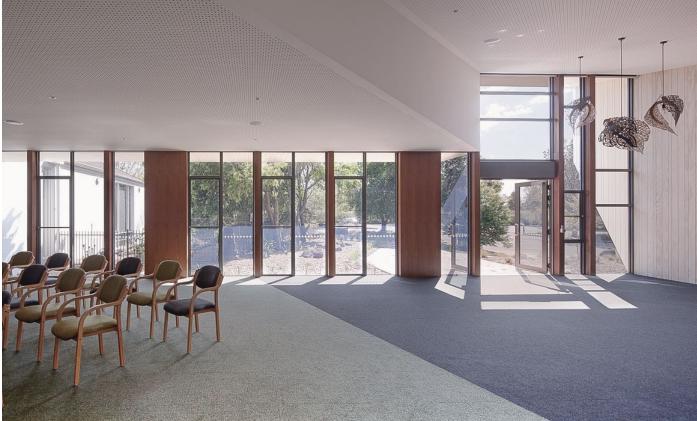

## Northern Memorial Park Commemoration Centre

The Commemoration Centre and alfresco café is a place to share a coffee or a light lunch, catch up with family or friends, buy fresh flowers, or host a commemorative function for a loved one.

Overlooking the tranquil gardens and providing a blend of indoor and outdoor settings, the Commemoration Centre and café is a bright, modern facility set in the natural landscape of Northern Memorial Park. Nestled between the Edendale area and Tanderra Gardens, the Eden and Tanderra function rooms are ideal for post-funeral functions, anniversaries, 40-day services, and cultural and religious observances. The rooms can be booked separately or combined for larger functions and cater for a range of dietary requirements.