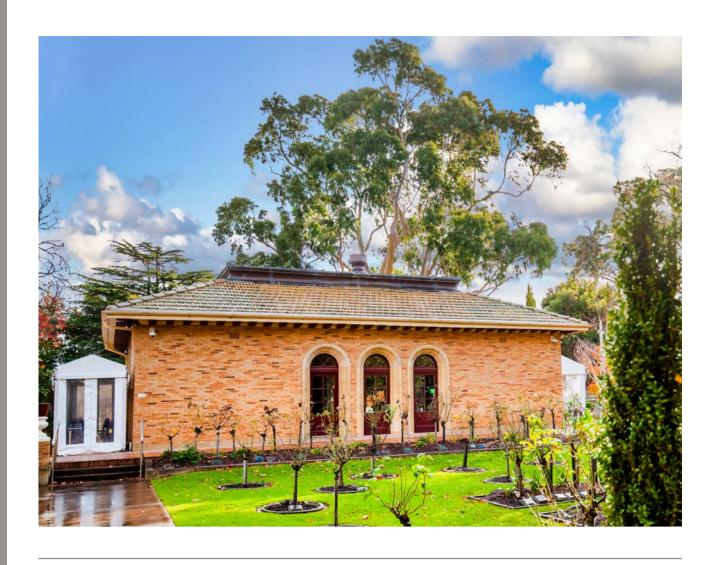

### **Templestowe Cemetery Function Room**

Set amidst the leafy Templestowe Cemetery, the elegant reception room accommodates 100 people, with individual seating provided.

A number of refreshment options are available in the function room to suit your needs.

The reception room is available for hire, regardless of where the burial or cremation will take place.