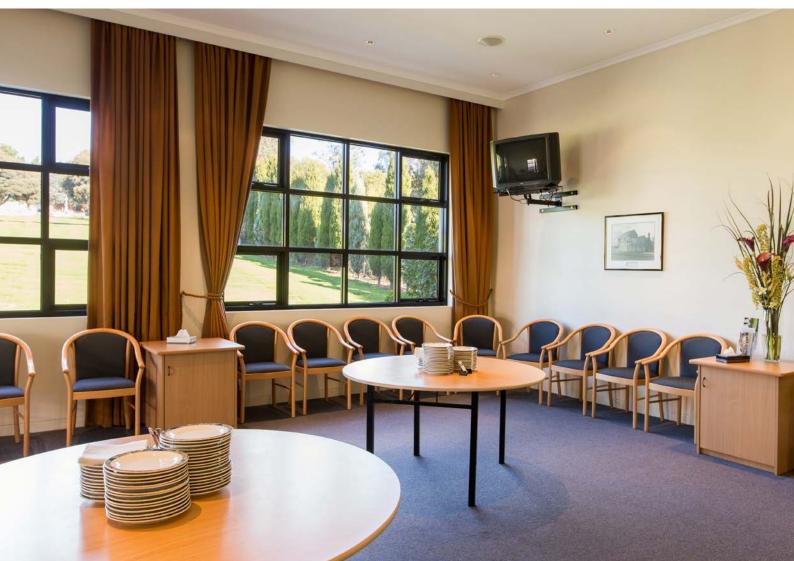

### Northern Memorial Park Commemoration Centre

The Commemoration centre and café is a place to share a coffee or a light lunch and catch up with family or friends, buy flowers, or host a commemorative function for a loved one.

Overlooking the tranquil Tanderra gardens and providing a blend between the indoor and the outdoor. The Commemoration centre and cafe is a bright, modern facility set within the natural landscape of Northern Memorial Park. The alfresco cafe provides tea, coffee and refreshments to cemetery visitors, and fresh flowers daily.

The Eden and Tanderra function rooms, nestled between the Edendale area and Tanderra Gardens, are ideal for post-funeral functions, anniversaries, 40-day services, and a range of dietary requirements, cultural and religious observances. The Eden and Tanderra rooms may be booked separately or combined for larger functions.