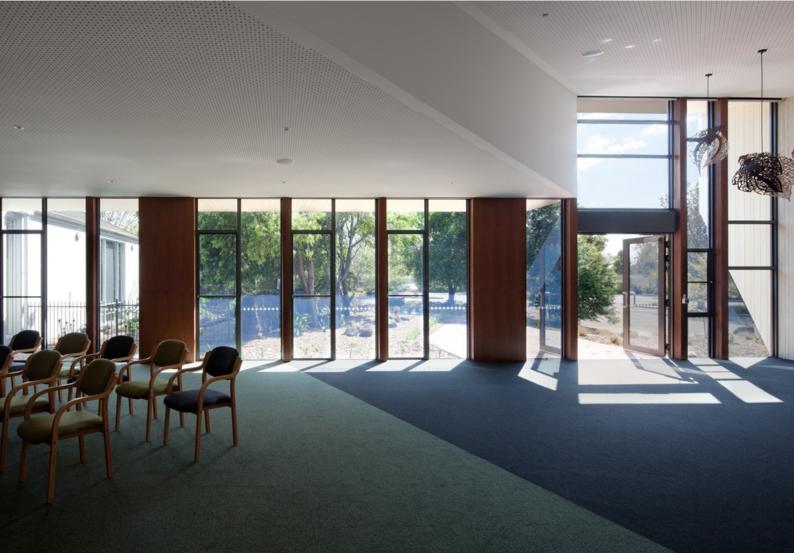

### Altona Memorial Park Function Room

The Altona function room, located adjacent to the Chapel of Peace and the Chapel of Repose, is one of two venues available at Altona Memorial Park for wakes or post-funeral functions.

For an outdoor setting, there is also the marquee, with views across to the sculptural ornamental gardens of the Court of Four Seasons.

Following a cremation or burial service, families and friends can gather together to support each other and share refreshments in the reception room. From tea, coffee and light refreshments, to buffet-style catering, our team can tailor a package to suit your family's needs.