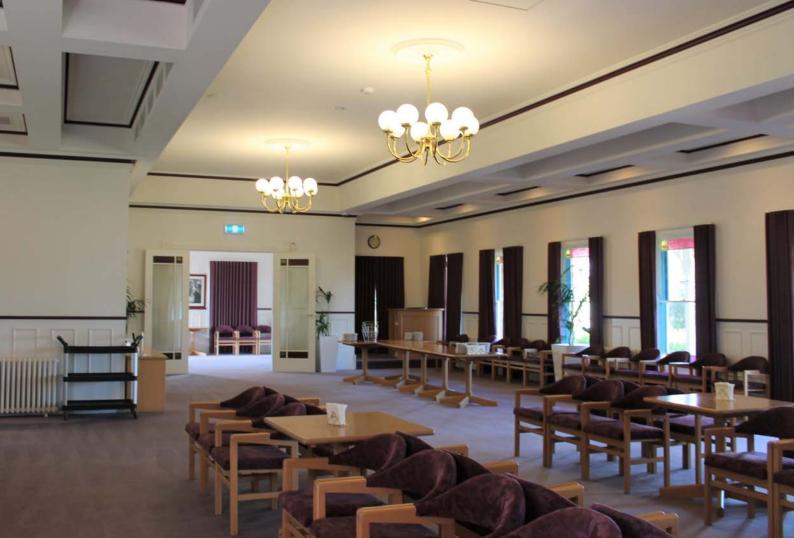

### Northern Memorial Park Commemoration Centre

The Commemoration centre and café is a place to share a coffee or a light lunch and catch up with family or friends, buy flowers, or host a commemorative function for a loved one.

Overlooking the tranquil Tanderra gardens and providing a blend between the indoor and the outdoor. The Commemoration centre and cafe is a bright, modern facility set within the natural landscape of Northern Memorial Park. The alfresco cafe provides tea, coffee and refreshments to cemetery visitors, and fresh flowers daily.

The Eden and Tanderra function rooms, nestled between the Edendale area and Tanderra Gardens, are ideal for post-funeral functions, anniversaries, 40-day services, and a range of dietary requirements, cultural and religious observances. The Eden and Tanderra rooms may be booked separately or combined for larger functions.