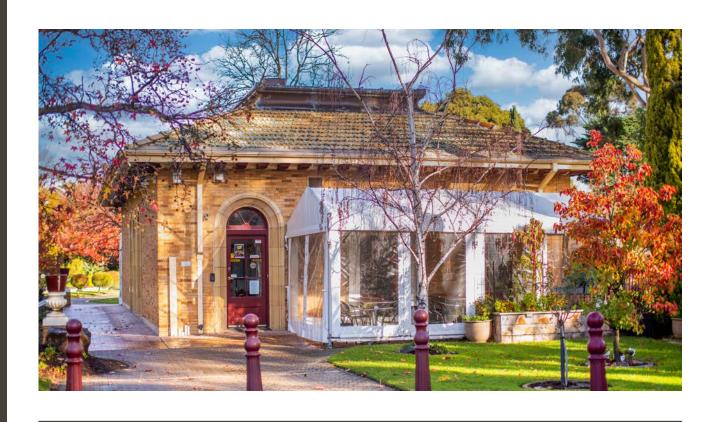

### Fawkner Memorial Park Tearooms

Behind the tearooms' historic facade, visitors to Fawkner Memorial Park can take time out for refreshments. Tea, coffee and light lunches are served, and takeaway items are available from the kiosk area.

The tearooms are ideal for post-funeral functions, anniversaries, 40-day services, and a range of cultural and religious observances.

Equipped with a small library, the tearooms are also a perfect, peaceful spot for friends and families to catch up and enjoy a Devonshire tea, or a refreshing cool drink or ice-cream on a summer's day.

Visitors to the memorial park can also purchase fresh flowers during opening hours.

Located adjacent to what is now Fawkner railway station on the Upfield line, the Fawkner Tearooms were established to take advantage of this new way of connecting the new cemetery to central Melbourne.