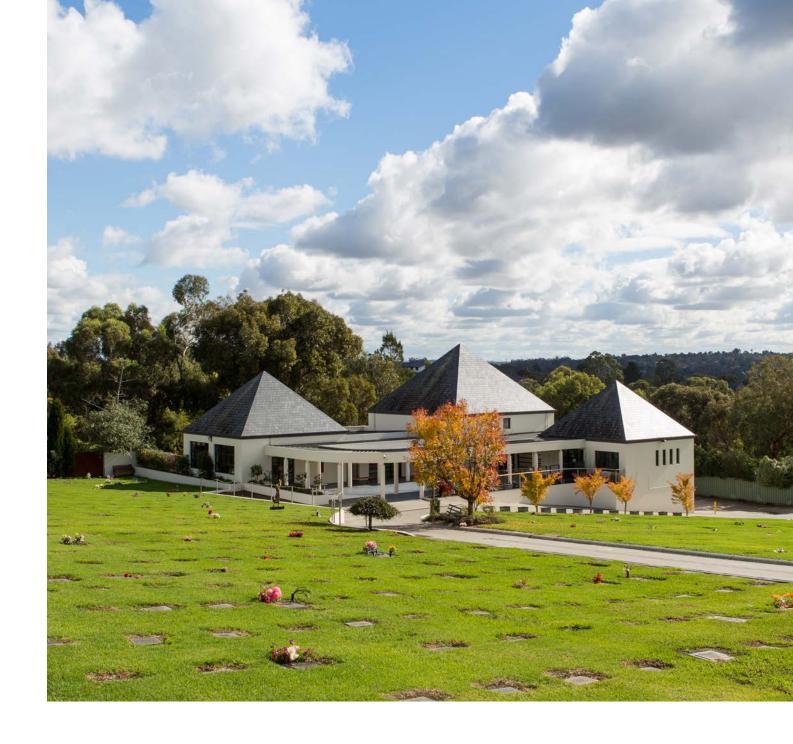

### Northern Memorial Park Commemoration Centre

The Commemoration centre and café is a place to share a coffee or a light lunch and catch up with family or friends, buy flowers, or host a commemorative function for a loved one.

Overlooking the tranquil Tanderra gardens and providing a blend between the indoor and the outdoor. The Commemoration centre and cafe is a bright, modern facility set within the natural landscape of Northern Memorial Park. The alfresco cafe provides tea, coffee and refreshments to cemetery visitors, and fresh flowers daily.

The Eden and Tanderra function rooms, nestled between the Edendale area and Tanderra Gardens, are ideal for post-funeral functions, anniversaries, 40-day services, and a range of dietary requirements, cultural and religious observances. The Eden and Tanderra rooms may be booked separately or combined for larger functions.