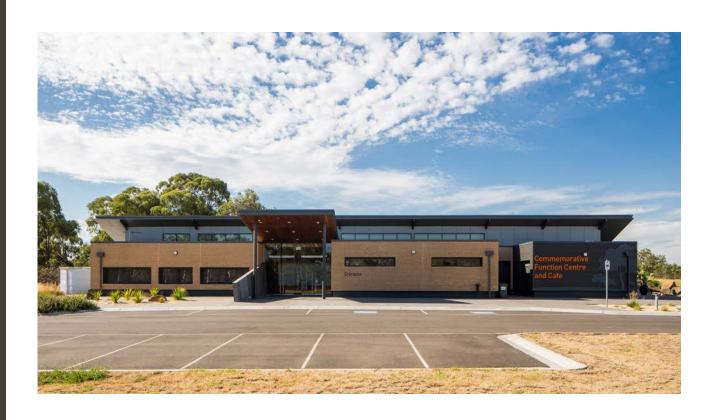

### Northern Memorial Park Commemoration Centre

The Commemoration centre and café is a place to share a coffee or a light lunch and catch up with family or friends, buy flowers, or host a commemorative function for a loved one.

Overlooking the tranquil Tanderra gardens and providing a blend between the indoor and the outdoor. The Commemoration centre and cafe is a bright, modern facility set within the natural landscape of Northern Memorial Park. The alfresco cafe provides tea, coffee and refreshments to cemetery visitors, and fresh flowers daily.