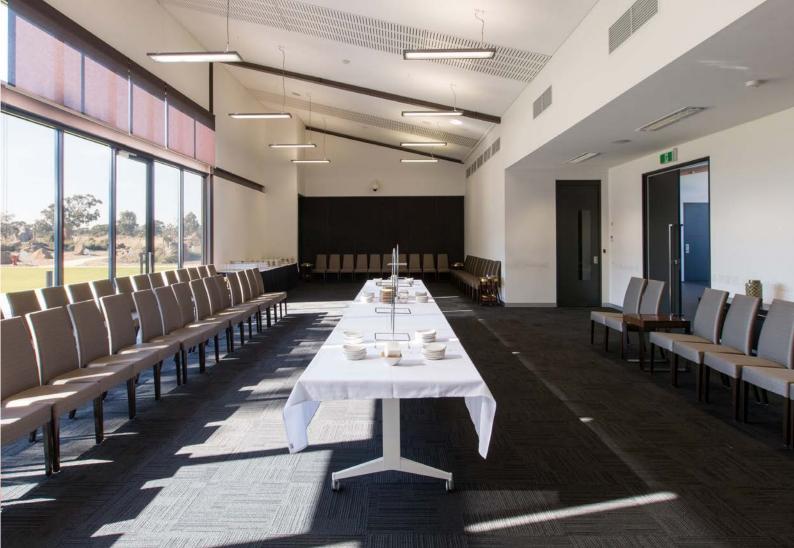

The Eden and Tanderra function rooms, nestled between the Edendale area and Tanderra Gardens, are ideal for post-funeral functions, anniversaries, 40-day services, and a range of dietary requirements, cultural and religious observances. The Eden and Tanderra rooms may be booked separately or combined for larger functions.