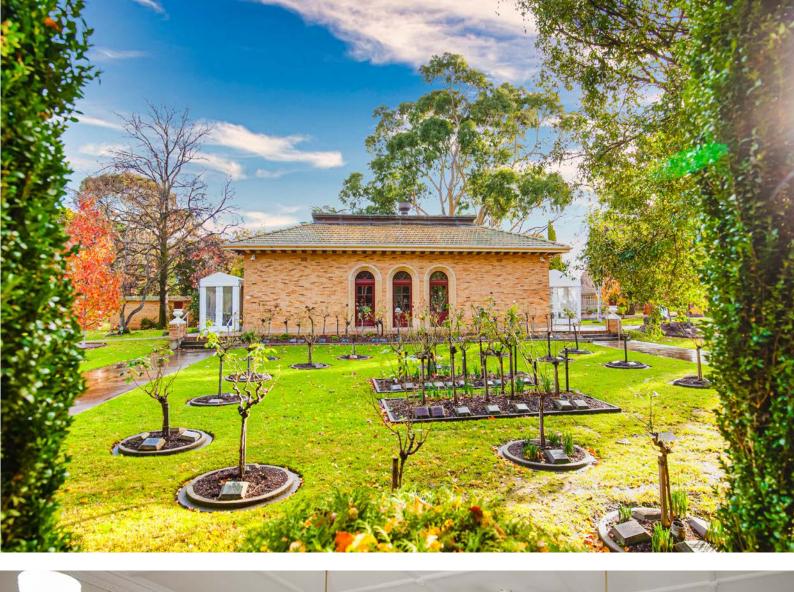

### Fawkner Memorial Park Tearooms

Behind the tearooms' historic facade, visitors to Fawkner Memorial Park can take time out for refreshments. Tea, coffee and light lunches are served, and takeaway items are available from the kiosk area.

The tearooms are ideal for post-funeral functions, anniversaries, 40-day services, and a range of cultural and religious observances.

Equipped with a small library, the tearooms are also a perfect, peaceful spot for friends and families to catch up and enjoy a Devonshire tea, or a refreshing cool drink or ice-cream on a summer's day.

Visitors to the memorial park can also purchase fresh flowers during opening hours.

Located adjacent to what is now Fawkner railway station on the Upfield line, the Fawkner Tearooms were established to take advantage of this new way of connecting the new cemetery to central Melbourne.