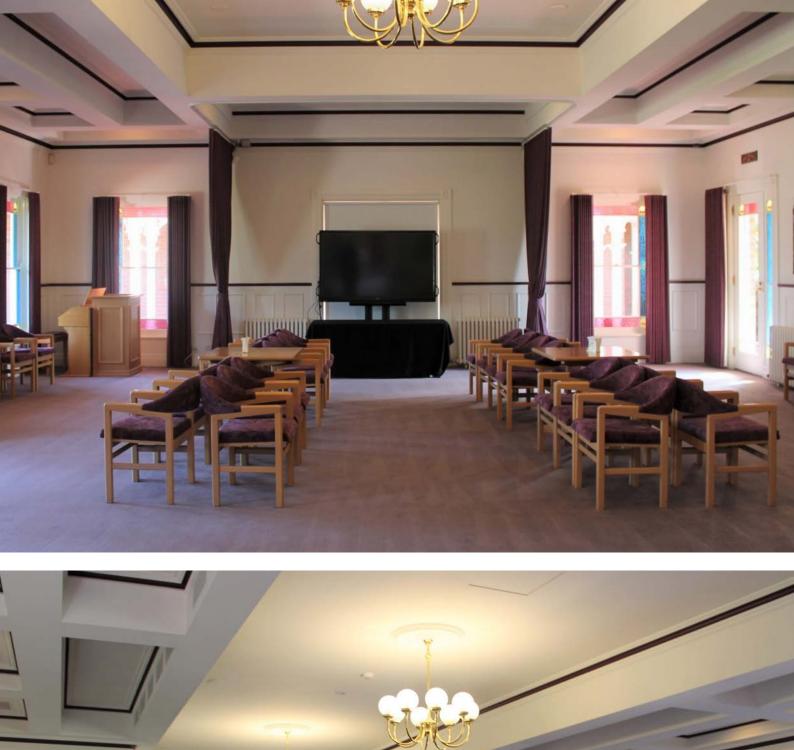

### Northern Memorial Park Commemoration Centre

The Commemoration centre and café is a place to share a coffee or a light lunch and catch up with family or friends, buy flowers, or host a commemorative function for a loved one.

Overlooking the tranquil Tanderra gardens and providing a blend between the indoor and the outdoor. The Commemoration centre and cafe is a bright, modern facility set within the natural landscape of Northern Memorial Park. The alfresco cafe provides tea, coffee and refreshments to cemetery visitors, and fresh flowers daily.

The Eden and Tanderra function rooms, nestled between the Edendale area and Tanderra Gardens, are ideal for post-funeral functions, anniversaries, 40-day services, and a range of dietary requirements, cultural and religious observances. The Eden and Tanderra rooms may be booked separately or combined for larger functions.