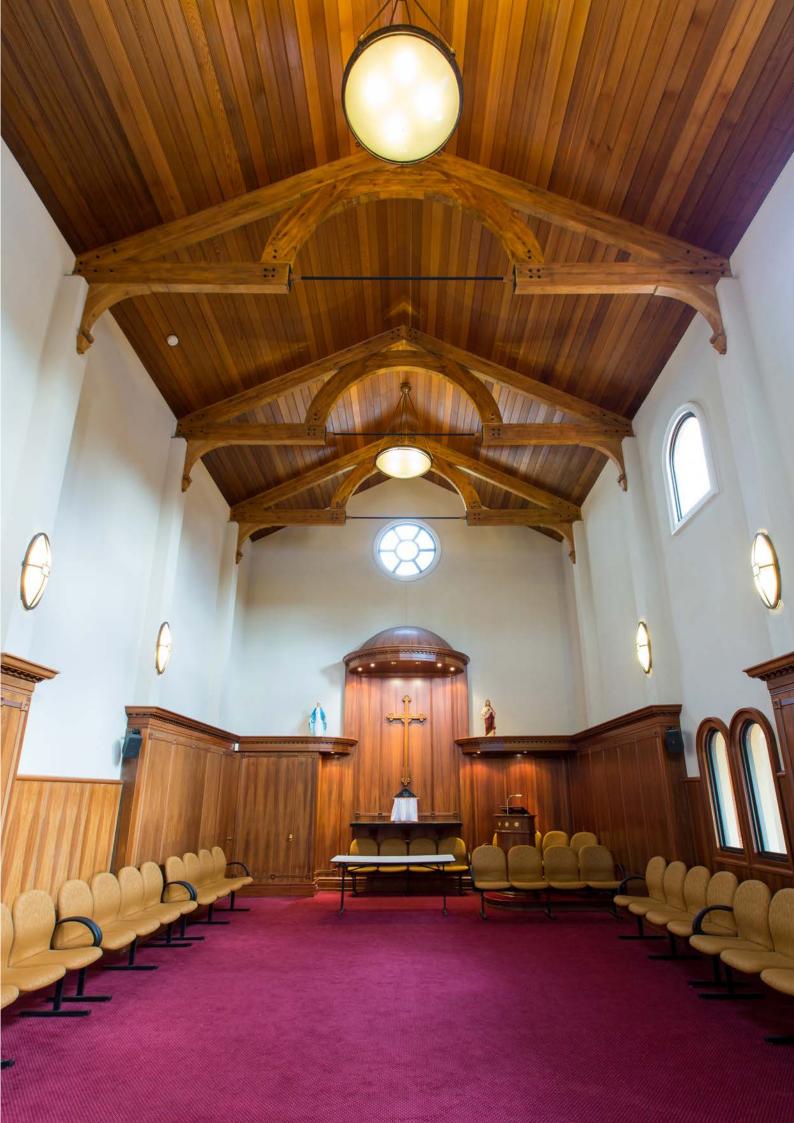

### Preston Cemetery Function Room

Located adjacent to Preston mausoleum, Preston Chapel features a high, vaulted ceiling and arched windows, creating a beautiful setting in which to remember your loved ones.

The chapel is used for commemoration services and also doubles as a function room, with a capacity for 60 guests plus extra standing room. There are kitchen facilities attached allowing for a small wake or observance following a service.