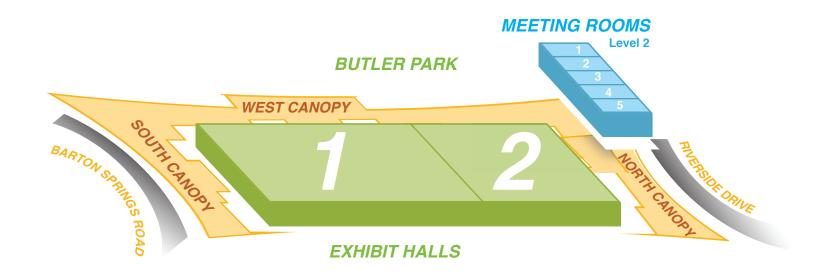

## EXHIBIT SPACE Booths 10' x 10' GSF Dimensions Room Theater Classroom <u>45,000</u> 230 EH1 840 120' x 210' 127 EH2 25,000 2.026 **504** 330' x 210' 70,000 5,172 1,344 357

## LEVEL 2 MEETING ROOMS

| Room | Dimensions       | GSF   | Theater   | Classroom | Banquet 60" |
|------|------------------|-------|-----------|-----------|-------------|
| 1    | 30' x 40'        | 1,000 | 76        | 48        | 64          |
| 2    | 30' x 40'        | 1,000 | <b>76</b> | <i>48</i> | 64          |
| 3    | <i>30' x 40'</i> | 1,000 | 76        | 48        | 64          |
| 4    | 30' x 40'        | 1,000 | <b>76</b> | <b>48</b> | 64          |
| 5    | 30' x 40'        | 1,000 | 76        | 48        | 64          |