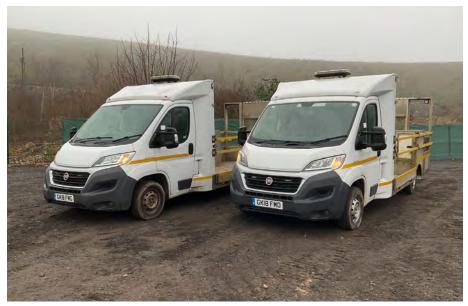

2021 JCB 8008 CT

2 - 2018 Fiat Ducato Van Truck

2018 Kleemann MR110ZS EVO 2 Impact Crusher

2007 MCCORMICK MC115

2017 CAT CS74B

2018 BOMAG BW120AD-5

2015 HAMM HD12VV

If you want more information about buying or selling at this or any other Ritchie Bros. auction, please contact your local representative.