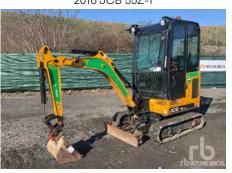

#### 27 March 2024 · MALTBY, GBR

2019 HITACHI ZX135US-6

2017 JCB JS131LC+T4F

2017 JCB 65R-1

2016 JCB 55Z-1

2021 Hyundai Robex 25Z9AK Mini Excavator

2018 JCB 19C-1

2017 KUBOTA KX016-4