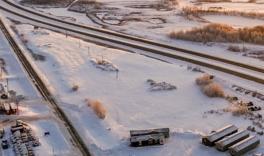

## Highway Commercial Land w/High Visibility

- 1 Parcel Totaling 5.96± Title Acres
- Undeveloped & Partially Graveled Lot
- Located Just South of Prince Albert
- High Visibility with Hwy 2 to the West & Service Rd. to the East
- Power with Water & Natural Gas at Property Line
- Zoned Agricultural w/ Taxes Set at \$4,157.12

Blk/Par ZZ Plan 101860275

This property is being sold by Ritchie Bros. on behalf of Franklen Investments Ltd.