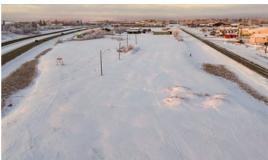

## Highway Commercial Land w/High Visibility

- 1 Parcel Totaling 5.96± Title Acres
- Undeveloped & Partially Graveled Lot
- Located Just South of Prince Albert
- High Visibility with Hwy 2 to the West & Service Rd. to the East
- Power with Water & Natural Gas at Property Line
- Zoned Agricultural w/ Taxes Set at \$4,157.12

Blk/Par ZZ Plan 101860275

This property is being sold by Ritchie Bros. on behalf of Franklen Investments Ltd.