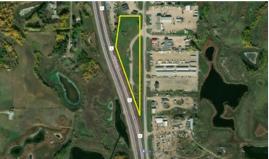

## Highway Commercial Land w/High Visibility

- 1 Parcel Totaling 5.96± Title Acres
- Undeveloped & Partially Graveled Lot
- Located Just South of Prince Albert
- High Visibility with Hwy 2 to the West & Service Rd. to the East
- Power with Water & Natural Gas at Property Line
- Zoned Agricultural w/ Taxes Set at \$4,157.12

Blk/Par ZZ Plan 101860275

This property is being sold by Ritchie Bros. on behalf of Franklen Investments Ltd.