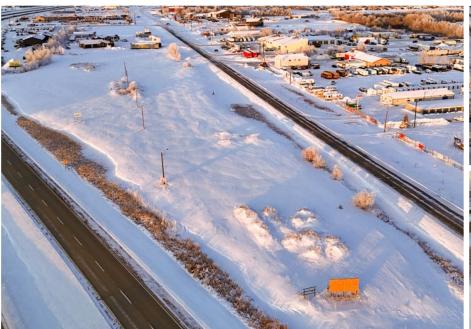

## Highway Commercial Land w/High Visibility

- 1 Parcel Totaling 5.96± Title Acres
- Undeveloped & Partially Graveled Lot
- Located Just South of Prince Albert
- High Visibility with Hwy 2 to the West & Service Rd. to the East
- Power with Water & Natural Gas at Property Line
- Zoned Agricultural w/ Taxes Set at \$4,157.12

Blk/Par ZZ Plan 101860275

This property is being sold by Ritchie Bros. on behalf of Franklen Investments Ltd.