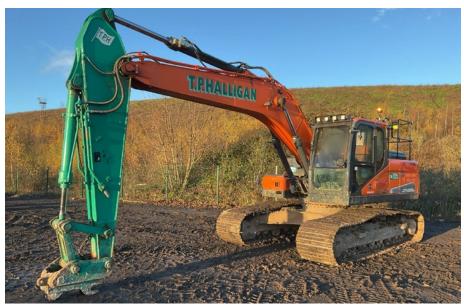

# rb ritchie bros:

Unreserved Public Auction

# Maltby, GBR

11 December 2024







## Maltby, GBR

### 11 December 2024

#### rbauction.co.uk

**Phone:** +441332819700

Address:

Maltby Colliery, Tickhill S66 7QW Maltby Inspection hours:

Monday to Friday, 8:00 – 17:00

Removal date: 1st January 2025

#### Each purchased Lot will be subject to a transaction fee of:

(a) 10% on all Lots selling for £6,500 or less, (b) 2.35% on all Lots selling for over £6,500 plus £650 per Lot.

①

Take note! During loading and offloading, access to the yard is permitted only with safety vest and safety shoes!





2021 Mccloskey R70



2013 JCB 427 HT



2014 Komatsu WA380-7

Bell L2606E

## ritchie Bros.



2017 Doosan DX225LC-5



2007 Hitachi ZX520LCR-3



2022 Hitachi ZX300LC-7



#### 11 December 2024 · Maltby, GBR



2015 Volvo EC140DL



2022 Hitachi ZX130LCN-7



2018 Wacker Neuson ET90



2016 Volvo ECR50D



2018 Kubota KX027-4



2017 Bobcat E26



2018 Volvo ECR25D



2017 Kubota KX016-4

## ritchie Bros.



Unused - 2024 Machpro MP-S300



2018 Ammann ARX45



2015 Hamm HD120V



2013 Bomag BW120AD-5



Unused - 2024 Captok CK850

#### 11 December 2024 · Maltby, GBR



CONTCHE BROS

2016 JCB 540-200

2017 JCB 540-170





2019 JCB 540-140

2017 JCB 535-125





2021 JCB 535-95

2017 JCB 531-70





2018 Manitou MT625H

2016 JCB 155 Eco

## ritchie Bros.



2014 Komatsu D61PXI-23





2010 Cat 740 2003 Volvo A25D





2022 Komatsu PC80MR-5E0



2017 Wacker Neuson EW100



2019 Ta