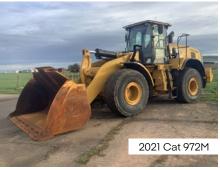

# rb ritchie bros:

Unreserved Public Auction

# Maltby, GBR

11 December 2024







## Maltby, GBR

### 11 December 2024

#### rbauction.co.uk

**Phone:** +441332819700

Address:

Maltby Colliery, Tickhill S66 7QW Maltby Inspection hours:

Monday to Friday, 8:00 – 17:00

Removal date: 1st January 2025

#### Each purchased Lot will be subject to a transaction fee of:

(a) 10% on all Lots selling for £6,500 or less, (b) 2.35% on all Lots selling for over £6,500 plus £650 per Lot.

①

Take note! During loading and offloading, access to the yard is permitted only with safety vest and safety shoes!





2021 Mccloskey R70



2013 JCB 427 HT



2014 Komatsu WA380-7

Bell L2606E

## ritchie Bros.



2017 Doosan DX225LC-5



2007 Hitachi ZX520LCR-3



2022 Hitachi ZX300LC-7



#### 11 December 2024 · Maltby, GBR



2015 Volvo EC140DL



2022 Hitachi ZX130LCN-7



2018 Wacker Ne