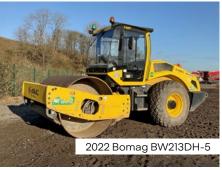

# rb ritchie bros:

Unreserved Public Auction

# Maltby, GBR

11 December 2024







## Maltby, GBR

### 11 December 2024

#### rbauction.co.uk

**Phone:** +441332819700

Address:

Maltby Colliery, Tickhill S66 7QW Maltby Inspection hours:

Monday to Friday, 8:00 – 17:00

Removal date: 1st January 2025

#### Each purchased Lot will be subject to a transaction fee of:

(a) 10% on all Lots selling for £6,500 or less, (b) 2.35% on all Lots selling for over £6,500 plus £650 per Lot.

①

Take note! During loading and offloading, access to the yard is permitted only with safety vest and safety shoes!





2021 Mccloskey R70



2013 JCB 427 HT



2014 Komatsu WA380-7

Bell L2606E

## ritchie Bros.



2017 Doosan DX225LC-5



2007 Hitachi ZX520LCR-3



2022 Hitachi ZX300LC-7



#### 11 December 2024 · Maltby, GBR



2015 Volvo EC140DL



2022 Hitachi ZX130LCN-7



2018 Wacker