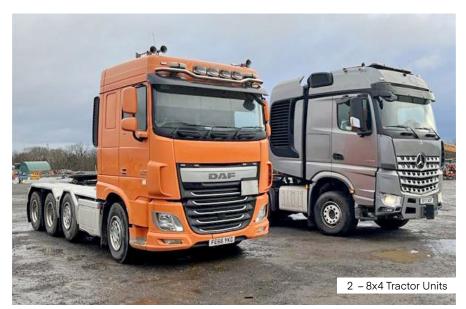

# rb ritchie bros:

Unreserved Public Auction

# Maltby, GBR

11 December 2024







## Maltby, GBR

### 11 December 2024

#### rbauction.co.uk

**Phone:** +441332819700

Address:

Maltby Colliery, Tickhill S66 7QW Maltby Inspection hours:

Monday to Friday, 8:00 – 17:00

Removal date: 1st January 2025

#### Each purchased Lot will be subject to a transaction fee of:

(a) 10% on all Lots selling for £6,500 or less, (b) 2.35% on all Lots selling for over £6,500 plus £650 per Lot.

①

Take note! During loading and offloading, access to the yard is permitted only with safety vest and safety shoes!





2021 Mccloskey R70



2013 JCB 427 HT



2014 Komatsu WA380-7

Bell L2606E

## ritchie Bros.



2017 Doosan DX225LC-5



2007 Hitachi ZX520LCR-3



2022 Hitachi ZX300LC-7



#### 11 December 2024 · Maltby, GBR



2015 Volvo EC140DL



2022 Hitachi ZX130LCN-7



2018 Wacke