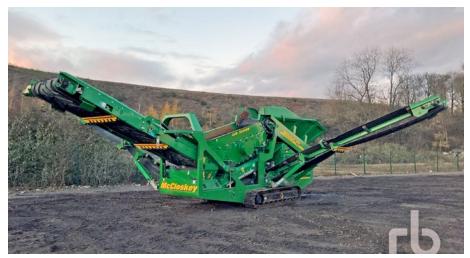

# rb ritchie bros:

Unreserved Public Auction

# Maltby, GBR

11 December 2024







## Maltby, GBR

### 11 December 2024

#### rbauction.co.uk

**Phone:** +441332819700

Address:

Maltby Colliery, Tickhill S66 7QW Maltby Inspection hours:

Monday to Friday, 8:00 – 17:00

Removal date: 1st January 2025

#### Each purchased Lot will be subject to a transaction fee of:

(a) 10% on all Lots selling for £6,500 or less, (b) 2.35% on all Lots selling for over £6,500 plus £650 per Lot.

①

Take note! During loading and offloading, access to the yard is permitted only with safety vest and safety shoes!





2021 Mccloskey R70



2013 JCB 427 HT



2014 Komatsu WA380-7

Bell L2606E

## ritchie Bros.



2017 Doosan DX225LC-5



2007 Hitachi ZX520LCR-3



2022 Hitachi ZX300LC-7



#### 11 December 2024 · Maltby, GBR



2015 Volvo EC140DL



2022 Hitachi ZX130LCN-7



2018 Wacker Neuson ET90



2016 Volvo ECR50D



2018 Kubota KX027-4



2017 Bobcat E26



2018 Volvo ECR25D



2017 Kubota KX016-4

## ritchie Bros.



Unused - 2024 Machpro MP-S300



2018 Ammann ARX45



2015 Hamm HD120V



2013 Bomag BW120AD-5



Unused - 2024 Captok CK850

#### 11 December 2024 · Maltby, GBR



CONTCHE BROS

2016 JCB 540-200

2017 JCB 540-170





2019 JCB 540-140

2017 JCB 535-125





2021 JCB 535-95

2017 JCB 531-70





2018 Manitou MT625H

2016 JCB 155 Eco

## ritchie Bros.



2014 Komatsu D61PXI-23