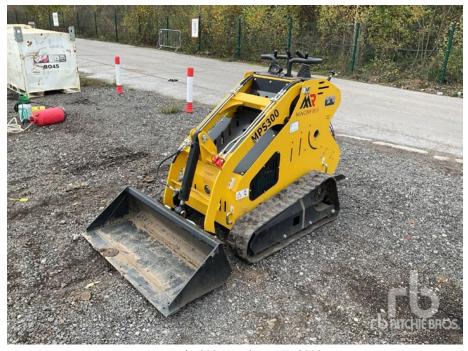

## ritchie Bros.

Unused - 2024 Machpro MP-S300

2018 Ammann ARX45

2015 Hamm HD120V

2013 Bomag BW120AD-5

Unused - 2024 Captok CK850