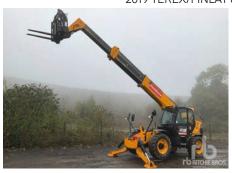

## ritchie Bros.

2019 TEREX/FINLAY 873+ Tracked Incline

2018 JCB 540-170

2018 JCB 531-70

2018 DIECI APOLLO 25.6R

2018 JCB 540-170