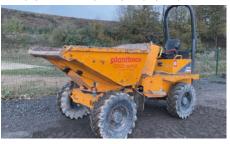

## 50+ dumpers in this auction

2019 WACKER NEUSON DV100 10 ton 4x4

2019 WACKER NEUSON DV100 10 ton 4x4

2018 THWAITES MACH2062 6 ton 4x4 Swivel

2018 THWAITES MACH2062 6 t 4x4 Swivel

2018 THWAITES MACH2090 9 ton 4x4