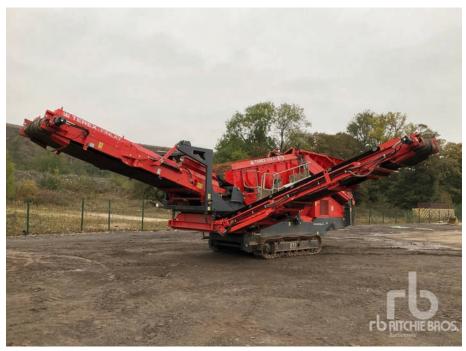

## ritchie Bros.

2019 TEREX/FINLAY 873+ Tracked Incline

2018 JCB 540-170

2018 JCB 531-70

2018 DIECI APOLLO 25.6R

2018 JCB 540-170