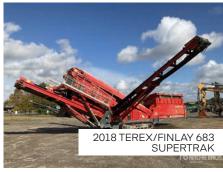

## ritchie Bros.

2019 TEREX/FINLAY 873+ Tracked Incline

2018 JCB 540-170

2018 JCB 531-70

2018 DIECI APOLLO 25.6R

2018 JCB 540-170