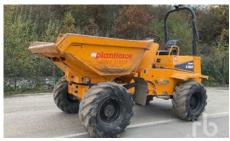

## 50+ dumpers in this auction

2019 WACKER NEUSON DV100 10 ton 4x4

2019 WACKER NEUSON DV100 10 ton 4x4

2018 THWAITES MACH2062 6 ton 4x4 Swivel

2018 THWAITES MACH2062 6 t 4x4 Swivel

2018 THWAITES MACH2090 9 ton 4x4