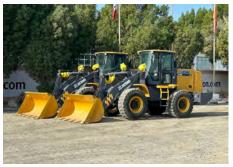

Take note! During loading and offloading, access to the yard is permitted only with safety vest and safety shoes!

2024 BOBCAT S510-C4 (Unused)

2 / 4, 2024 CMPL RT450 4.5 ton 4x2 (Unused)

1 / 2, 2022 MAXIMAL FD45T-M1WI3 4.5 ton (Unused)