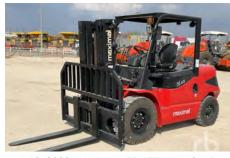

Take note! During loading and offloading, access to the yard is permitted only with safety vest and safety shoes!

2024 BOBCAT S510-C4 (Unused)

2 / 4, 2024 CMPL RT450 4.5 ton 4x2 (Unused)

1 / 2, 2022 MAXIMAL FD45T-M1WI3 4.5 ton (Unused)