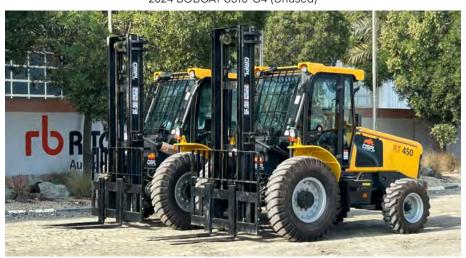

Take note! During loading and offloading, access to the yard is permitted only with safety vest and safety shoes!

2024 BOBCAT S510-C4 (Unused)

2 / 4, 2024 CMPL RT450 4.5 ton 4x2 (Unused)

1 / 2, 2022 MAXIMAL FD45T-M1WI3 4.5 ton (Unused)