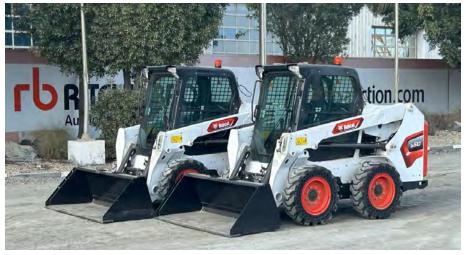

Take note! During loading and offloading, access to the yard is permitted only with safety vest and safety shoes!

2024 BOBCAT S510-C4 (Unused)

2 / 4, 2024 CMPL RT450 4.5 ton 4x2 (Unused)

1 / 2, 2022 MAXIMAL FD45T-M1WI3 4.5 ton (Unused)