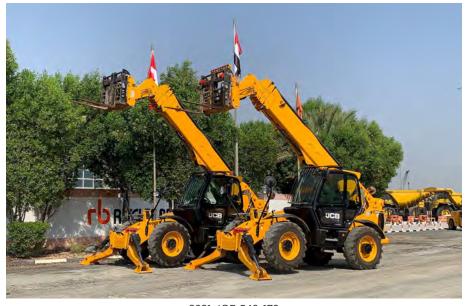

bel ali free zone Inspection hours:

19th Feb to 23rd Feb 8:00 - 17:00

Removal date: 25th March 2025

#### Each purchased Lot will be subject to a transaction fee of:

(a) 15% on all Lots selling for USD 5,000 or less, with a minimum fee of USD 100 per Lot, (b) 10% on all Lots selling for over USD 5,000 up to USD 12,000, with a minimum fee of USD 750 per lot, (c) 4.85% on all Lots selling for over USD 12,000 up to USD 75,000, with a minimum fee of USD 1,200 per Lot or, (d) USD 3,638 on all Lots selling for over USD 75,000.



Take note! During loading and offloading, access to the yard is permitted only with safety vest and safety shoes!





2024 BOBCAT S510-C4 (Unused)



2 / 4, 2024 CMPL RT450 4.5 ton 4x2 (Unused)



1 / 2, 2022 MAXIMAL FD45T-M1WI3 4.5 ton (Unused)



**BOSS B6ECK** 



2021 JCB 540-170



2019 JCB 540-170

2021 CAT TH417D



### 24 & 25 February 2025 • DUBAI, ARE



rb R rain

2024 XCMG LW300E (Unused)

2024 JCB 3DX 4x4 (Unused)





2020 KOMATSU WA380Z-6

2024 MANITOU MBL-X-920 4x4 (Unused)





1 / 2, CAT 572G

2024 GEHL GBL-X-920 4x4 (Unused)





1 / 10, CAT 572E

2014 JCB 4DX 4x2



2018 CAT 834K LRC



2012 KOMATSU WD600-3



2015 CAT 980H



### 24 & 25 February 2025 • DUBAI, ARE



KOMATSU PC750SE-6K



2022 CAT M317D2





**NEW HOLLAND E385C** 



1 / 2, 2020 KOMATSU PC220-8M0



1 / 3, 2019 CAT 306E2



2021 HITACHI ZX65USB-5A



1 / 3, 2020 CAT 305.5E2



2023 CAT 140GC (Unused)





1 / 2, KOMATSU GD825A-2

1/2, CAT 16M



### 24 & 25 February 2025 • DUBAI, ARE



Pane.

2023 DYNAPAC CA305







2017 VOLVO A40G

VOGELE SUPER S1800-2L Trac