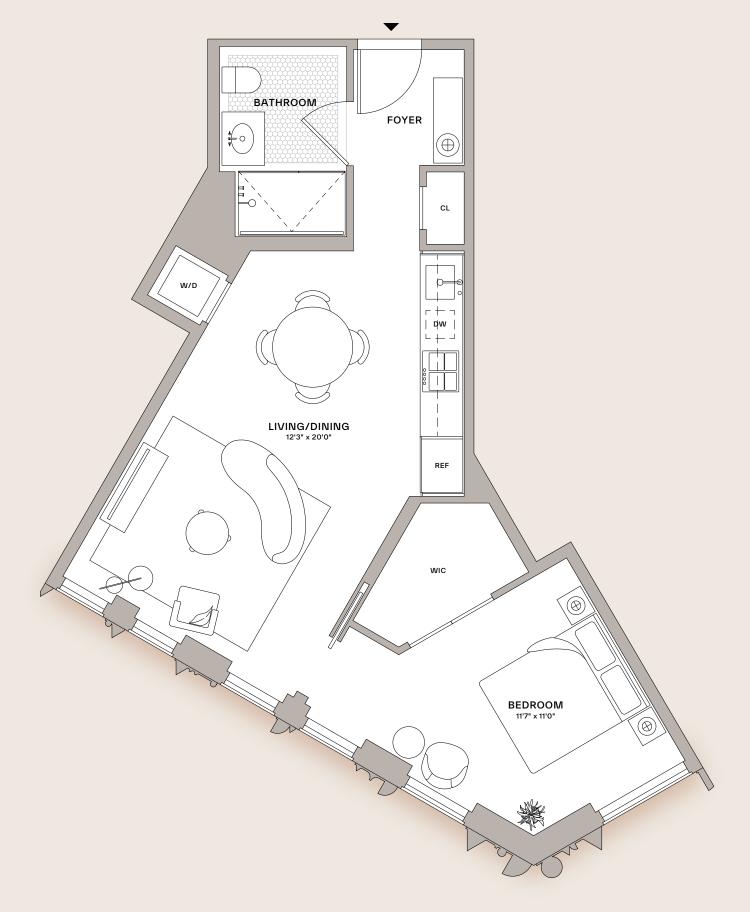

## **20J**

## RENTAL RESIDENCE

1 Bedroom

1 Bathroom

## **FEATURES**

- Ceiling heights up to 10'3"
- Floor-to-ceiling windows
- European White Oak flooring in custom honey stain
- Custom-designed kitchen with Absolute Black granite countertop, fully-integrated suite of Miele appliances with Bosch Dishwasher, and Waterworks fixtures in matte black finish
- Custom-designed bathrooms feature a light mahogany vanity with Absolute Black granite countertop, matte black Waterworks fixtures, and mosaic Absolute Black granite shower flooring.
- Bosch washer and dryer in all residences

All dimentions are approximate and subject to contruction changes and omissions. Plans and dimentions may also contain minor variations from floor to floor. The artist representation and interior/exterior decorations, finishes, plantings, appliances and furnishings are provided for illustrative purpose only. All residential units are rented unfurnished. 😩 Equal Housing Opportunity. & Handicap Accessible.