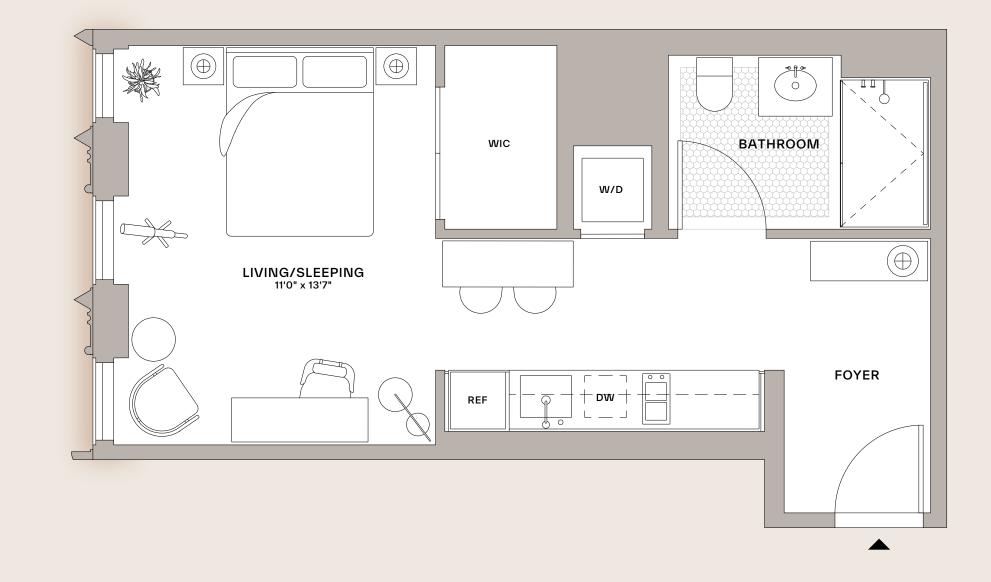

## 15-190

## **RENTAL RESIDENCE**

Studio 1 Bathroom

## FEATURES

- Ceiling heights up to 10'3"
- Floor-to-ceiling windows
- European White Oak flooring in custom honey stain
- Custom-designed kitchen with Absolute Black granite countertop, fully-integrated suite of Miele appliances with Bosch Dishwasher, and Waterworks fixtures in matte black finish
- Custom-designed bathrooms feature a light mahogany vanity with Absolute Black granite countertop, matte black Waterworks fixtures, and mosaic Absolute Black granite shower flooring.
- Bosch washer and dryer in all residences