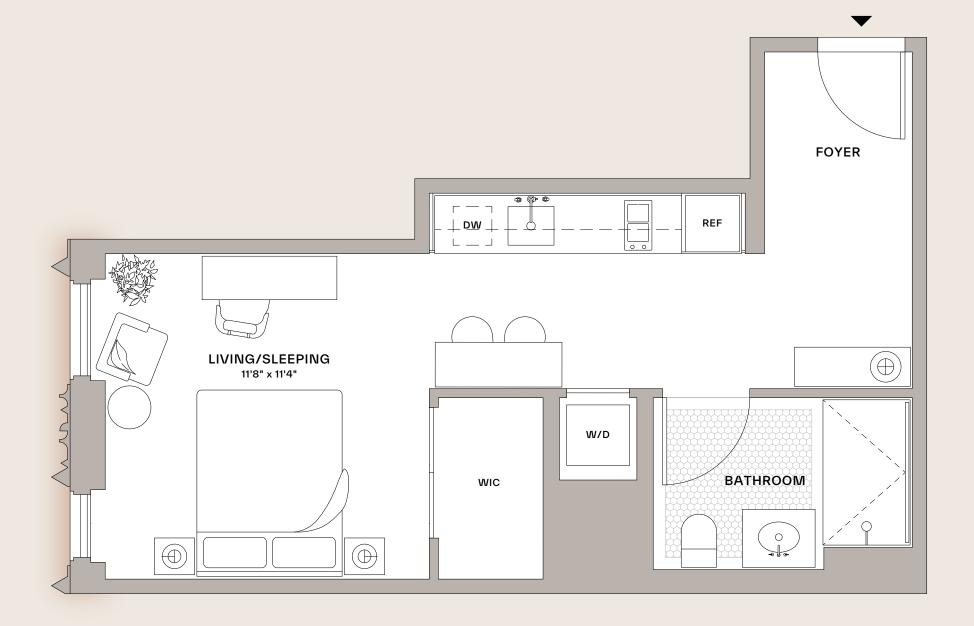

## 28-31A

## RENTAL RESIDENCE

Studio 1 Bathroom

## **FEATURES**

- Ceiling heights up to 10'3"
- Floor-to-ceiling windows
- European White Oak flooring in custom honey stain
- Custom-designed kitchen with Absolute Black granite countertop, fully-integrated suite of Miele appliances with Bosch Dishwasher, and Waterworks fixtures in matte black finish
- Custom-designed bathrooms feature a light mahogany vanity with Absolute Black granite countertop, matte black Waterworks fixtures, and mosaic Absolute Black granite shower flooring.
- Bosch washer and dryer in all residences