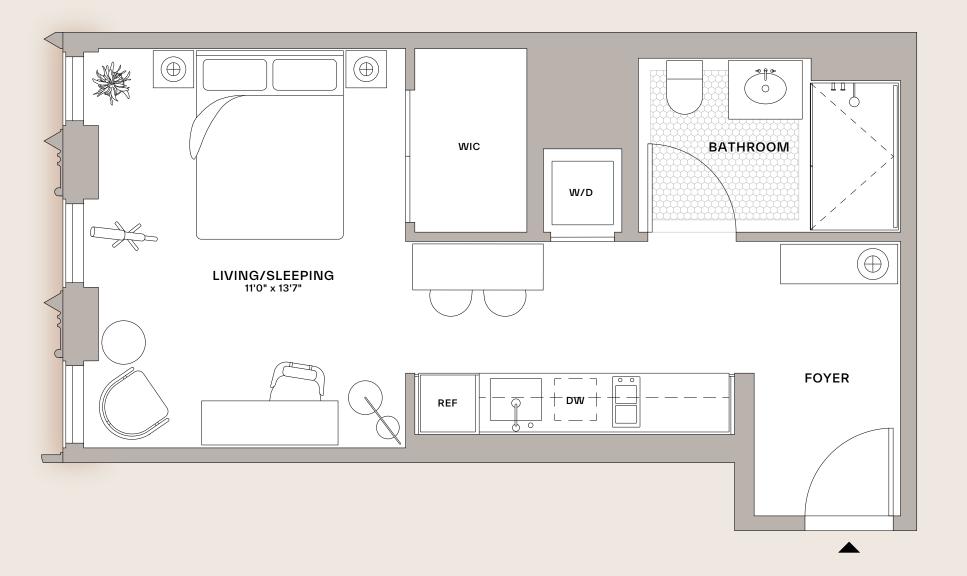

## 21-25M

## RENTAL RESIDENCE

Studio 1 Bathroom

## **FEATURES**

- Ceiling heights up to 10'3"
- Floor-to-ceiling windows
- European White Oak flooring in custom honey stain
- Custom-designed kitchen with Absolute Black granite countertop, fully-integrated suite of Miele appliances with Bosch Dishwasher, and Waterworks fixtures in matte black finish
- Custom-designed bathrooms feature a light mahogany vanity with Absolute Black granite countertop, matte black Waterworks fixtures, and mosaic Absolute Black granite shower flooring.
- Bosch washer and dryer in all residences