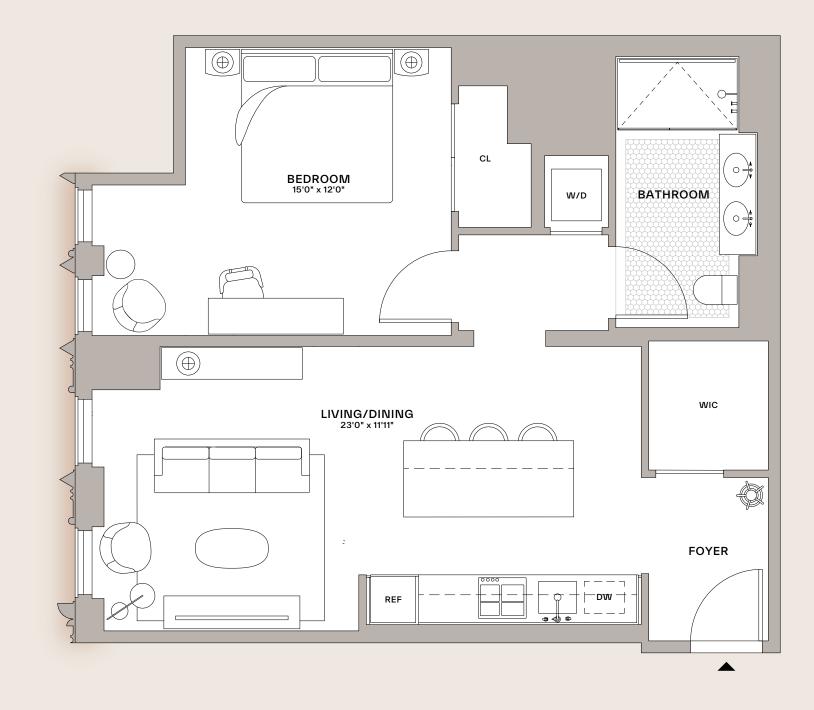

## **39-50J**

## **RENTAL RESIDENCE**

1 Bedroom 1 Bathroom

## FEATURES

- Ceiling heights up to 10'3"
- Floor-to-ceiling windows
- European White Oak flooring in custom honey stain
- Custom-designed kitchen with Absolute Black granite countertop, fully-integrated suite of Miele appliances with Bosch Dishwasher, and Waterworks fixtures in matte black finish
- Custom-designed bathrooms feature a light mahogany vanity with Absolute Black granite countertop, matte black Waterworks fixtures, and mosaic Absolute Black granite shower flooring.
- Bosch washer and dryer in all residences

All dimentions are approximate and subject to contruction changes and omissions. Plans and dimentions may also contain minor variations from floor to floor. The artist representation and interior/exterior decorations, finishes, plantings, appliances and furnishings are provided for illustrative purpose only. All residential units are rented unfurnished. 🝙 Equal Housing Opportunity. 🕁 Handicap Accessible.