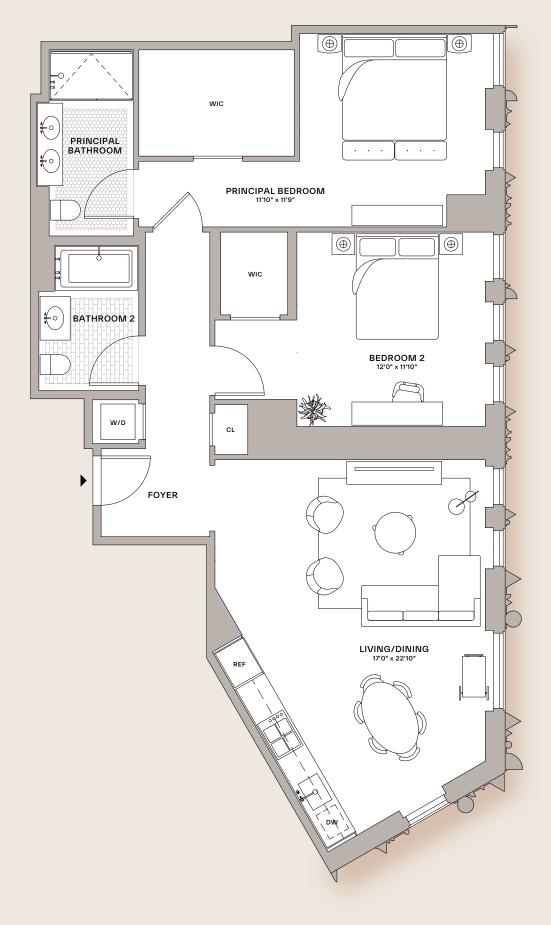

## 39-43F

## **RENTAL RESIDENCE**

2 Bedrooms 2 Bathrooms

## FEATURES

- Ceiling heights up to 10'3"
- Floor-to-ceiling windows
- European White Oak flooring in custom honey stain
- Custom-designed kitchen with Absolute Black granite countertop, fully-integrated suite of Miele appliances with Bosch Dishwasher, and Waterworks fixtures in matte black finish
- Custom-designed bathrooms feature a light mahogany vanity with Absolute Black granite countertop, matte black Waterworks fixtures, and mosaic Absolute Black granite shower flooring.
- Bosch washer and dryer in all residences