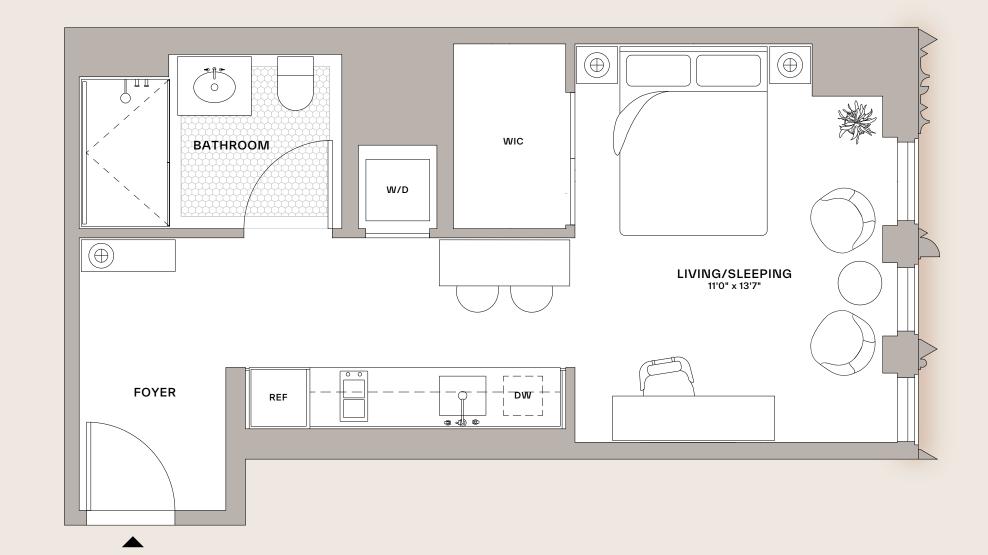

## 15-19J

## **RENTAL RESIDENCE**

Studio 1 Bathroom

## FEATURES

- Ceiling heights up to 10'3"
- Floor-to-ceiling windows
- European White Oak flooring in custom honey stain
- Custom-designed kitchen with Absolute Black granite countertop, fully-integrated suite of Miele appliances with Bosch Dishwasher, and Waterworks fixtures in matte black finish
- Custom-designed bathrooms feature a light mahogany vanity with Absolute Black granite countertop, matte black Waterworks fixtures, and mosaic Absolute Black granite shower flooring.
- Bosch washer and dryer in all residences