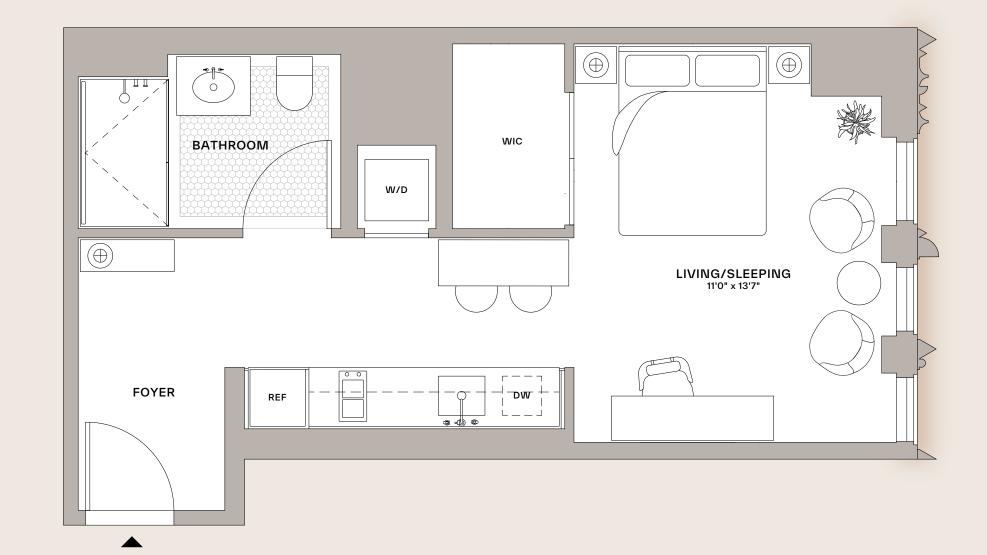

## 21-31H

## **RENTAL RESIDENCE**

Studio 1 Bathroom

## FEATURES

- Ceiling heights up to 10'3"
- Floor-to-ceiling windows
- European White Oak flooring in custom honey stain
- Custom-designed kitchen with Absolute Black granite countertop, fully-integrated suite of Miele appliances with Bosch Dishwasher, and Waterworks fixtures in matte black finish
- Custom-designed bathrooms feature a light mahogany vanity with Absolute Black granite countertop, matte black Waterworks fixtures, and mosaic Absolute Black granite shower flooring.
- Bosch washer and dryer in all residences