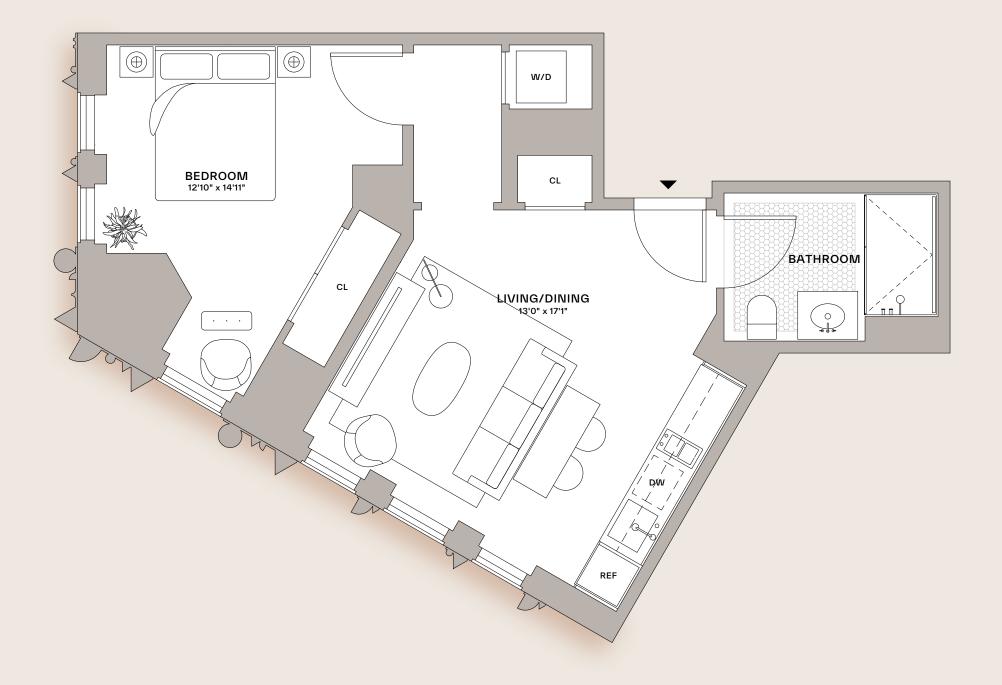

## 39-501

## RENTAL RESIDENCE

1 Bedroom

1 Bathroom

## **FEATURES**

- Ceiling heights up to 10'3"
- Floor-to-ceiling windows
- European White Oak flooring in custom honey stain
- Custom-designed kitchen with Absolute Black granite countertop, fully-integrated suite of Miele appliances with Bosch Dishwasher, and Waterworks fixtures in matte black finish
- Custom-designed bathrooms feature a light mahogany vanity with Absolute Black granite countertop, matte black Waterworks fixtures, and mosaic Absolute Black granite shower flooring.
- Bosch washer and dryer in all residences