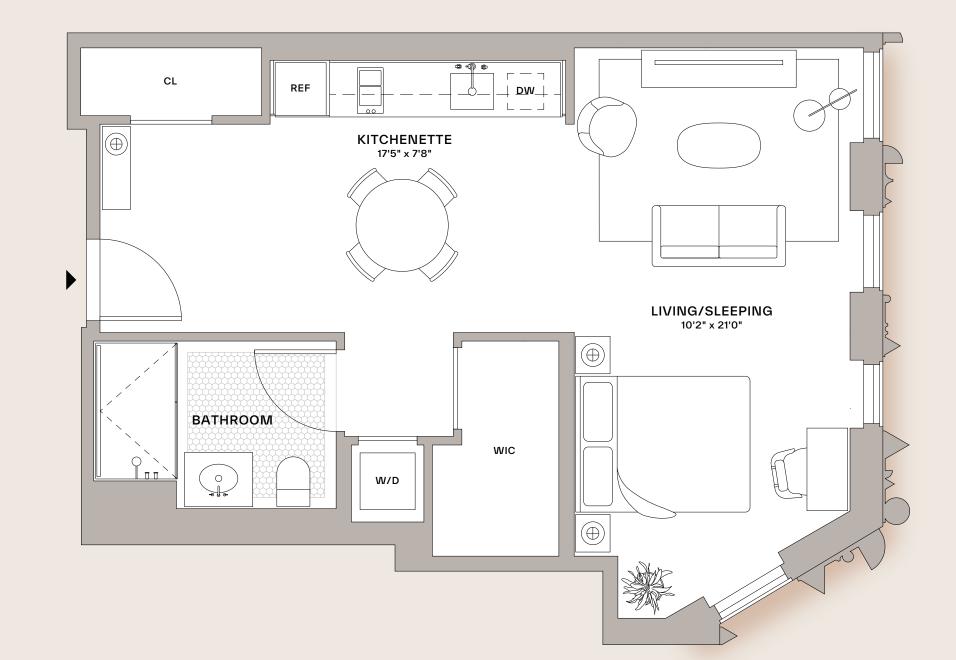

## 15-19H

## **RENTAL RESIDENCE**

Studio 1 Bathroom

## FEATURES

- Ceiling heights up to 10'3"
- Floor-to-ceiling windows
- European White Oak flooring in custom honey stain
- Custom-designed kitchen with Absolute Black granite countertop, fully-integrated suite of Miele appliances with Bosch Dishwasher, and Waterworks fixtures in matte black finish
- Custom-designed bathrooms feature a light mahogany vanity with Absolute Black granite countertop, matte black Waterworks fixtures, and mosaic Absolute Black granite shower flooring.
- Bosch washer and dryer in all residences