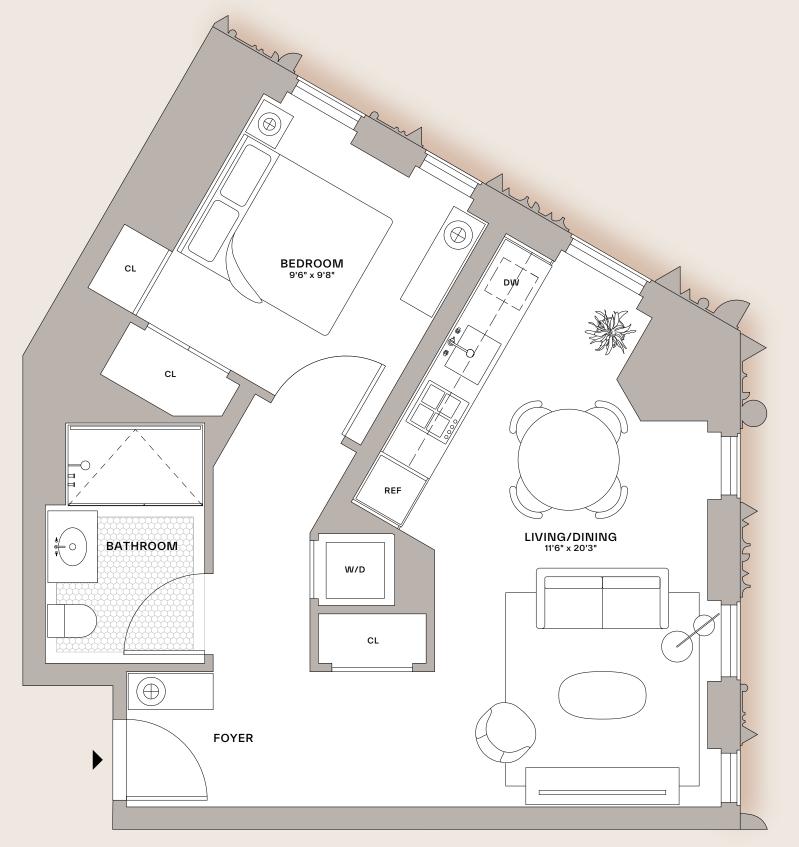

## 21-31F

## RENTAL RESIDENCE

1 Bedroom

1 Bathroom

## **FEATURES**

- Ceiling heights up to 10'3"
- Floor-to-ceiling windows
- European White Oak flooring in custom honey stain
- Custom-designed kitchen with Absolute Black granite countertop, fully-integrated suite of Miele appliances with Bosch Dishwasher, and Waterworks fixtures in matte black finish
- Custom-designed bathrooms feature a light mahogany vanity with Absolute Black granite countertop, matte black Waterworks fixtures, and mosaic Absolute Black granite shower flooring.
- Bosch washer and dryer in all residences