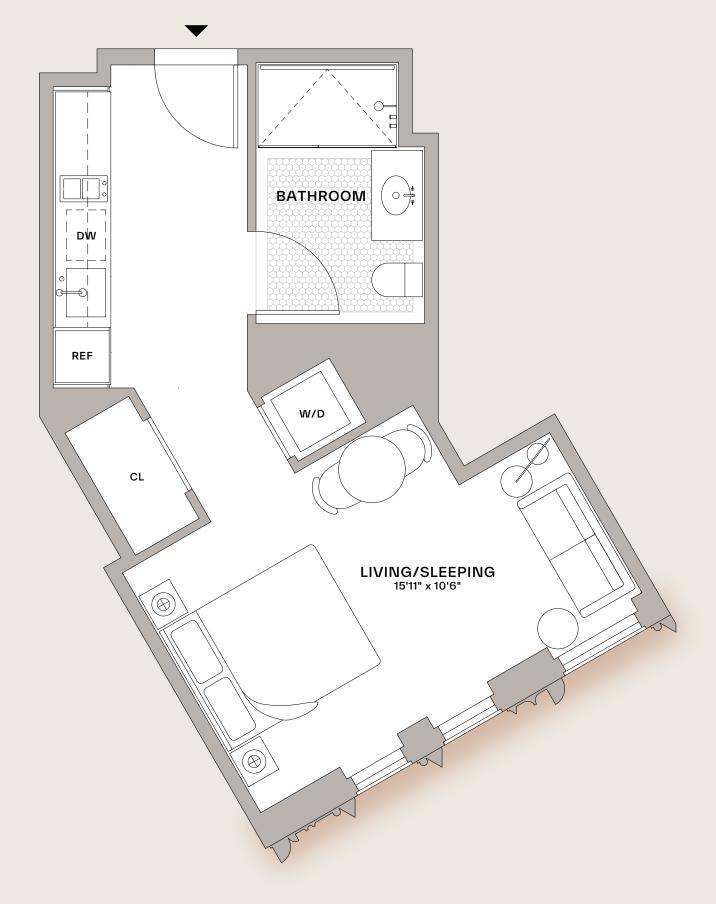

## 39-43G

## RENTAL RESIDENCE

Studio 1 Bathroom

## **FEATURES**

- Ceiling heights up to 10'3"
- Floor-to-ceiling windows
- European White Oak flooring in custom honey stain
- Custom-designed kitchen with Absolute Black granite countertop, fully-integrated suite of Miele appliances with Bosch Dishwasher, and Waterworks fixtures in matte black finish
- Custom-designed bathrooms feature a light mahogany vanity with Absolute Black granite countertop, matte black Waterworks fixtures, and mosaic Absolute Black granite shower flooring.
- Bosch washer and dryer in all residences