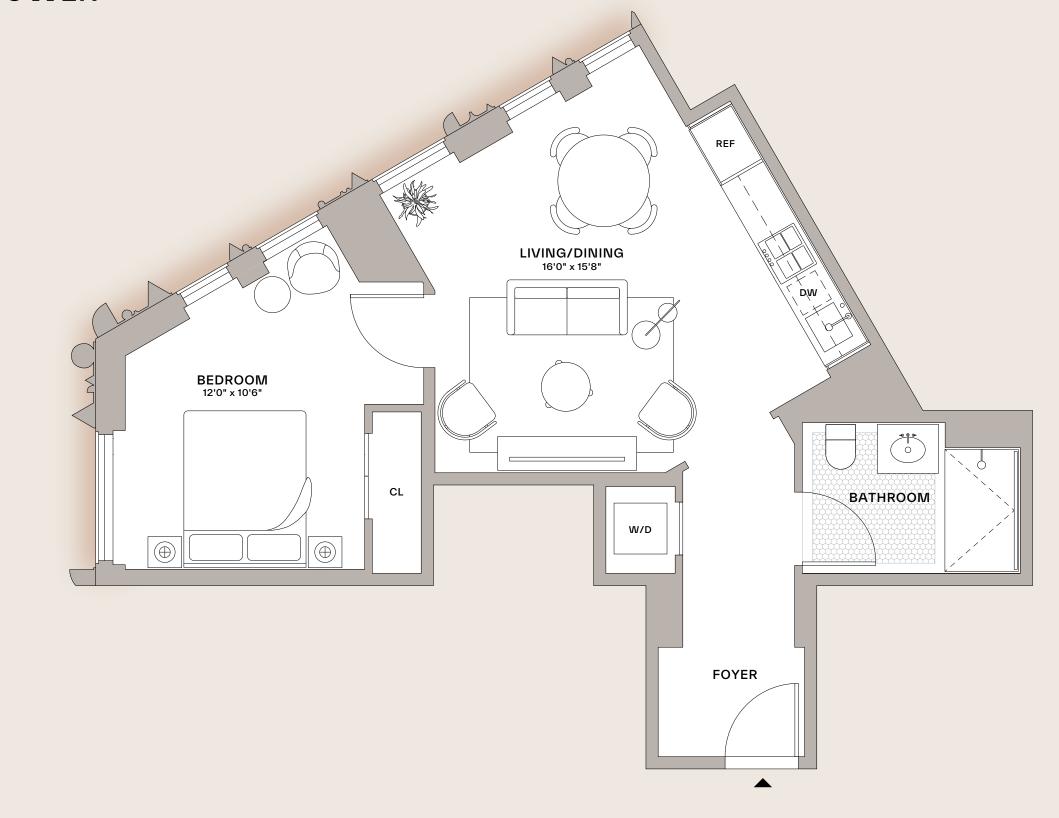

## 29-31C

## **RENTAL RESIDENCE**

1 Bedroom 1 Bathroom

## FEATURES

- Ceiling heights up to 10'3"
- Floor-to-ceiling windows
- European White Oak flooring in custom honey stain
- Custom-designed kitchen with Absolute Black granite countertop, fully-integrated suite of Miele appliances with Bosch Dishwasher, and Waterworks fixtures in matte black finish
- Custom-designed bathrooms feature a light mahogany vanity with Absolute Black granite countertop, matte black Waterworks fixtures, and mosaic Absolute Black granite shower flooring.