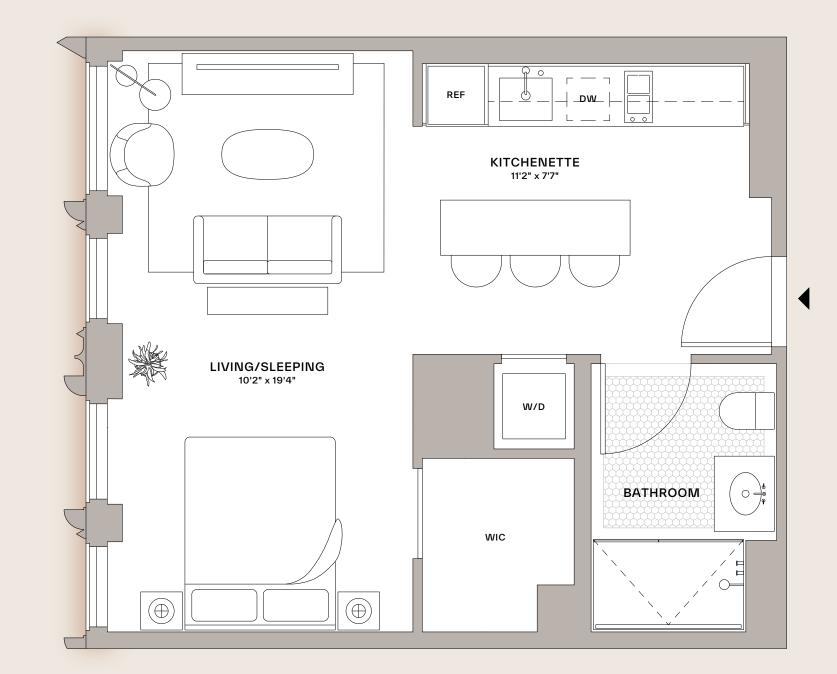

## 15-31B

## **RENTAL RESIDENCE**

Studio 1 Bathroom

## FEATURES

- Ceiling heights up to 10'3"
- Floor-to-ceiling windows
- European White Oak flooring in custom honey stain
- Custom-designed kitchen with Absolute Black granite countertop, fully-integrated suite of Miele appliances with Bosch Dishwasher, and Waterworks fixtures in matte black finish
- Custom-designed bathrooms feature a light mahogany vanity with Absolute Black granite countertop, matte black Waterworks fixtures, and mosaic Absolute Black granite shower flooring.
- Bosch washer and dryer in all residences