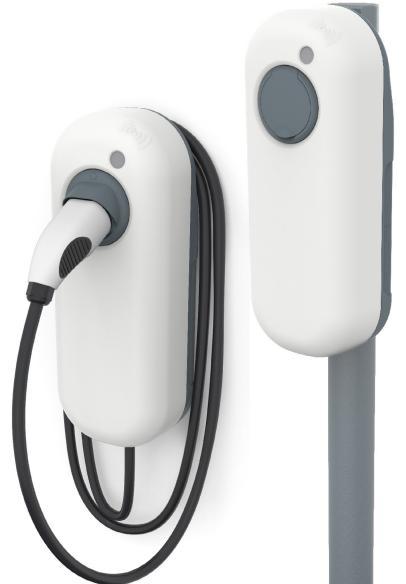

## Residential Charge Points

All with socket type 2.

10004 Home Standard

Rated output: 3.7 kW

- 11006 Home Fast Rated output: up to 22 kW\*
- 32021 Home Advanced 2.1

Rated output: up to 22 kW\*

\* The standard setting of the charge point is 16A per phase. If you wish, we can remotely change the setting for you without any additional cost.

## **Tethered Cable vs Socket**

Combining functional design and smart technology, our charge points provide you the option to charge with ease and store your charge cable clean and off the ground. Are you the only user? Get the a charge point with a tethered cable. Multiple users for your charge point? Get the socket model to provide flexibility to handle all types of electric cars.