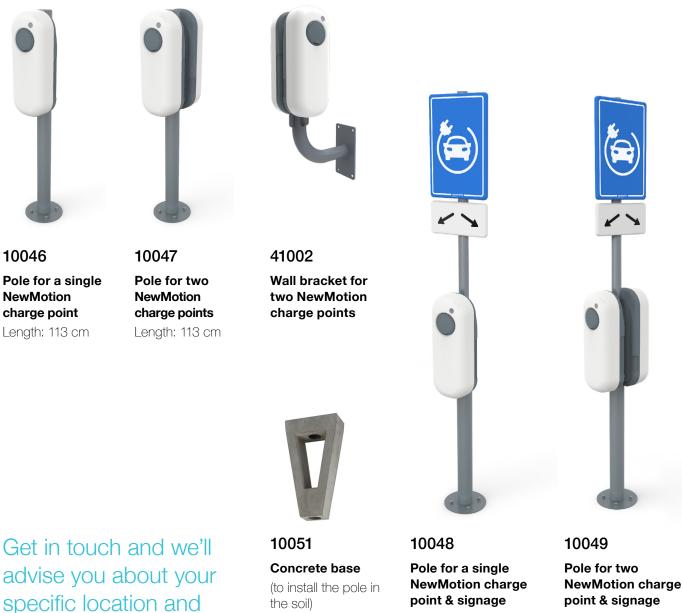

# Poles for Charge Points

The charge point can be mounted on the wall (wall mounts are provided by default with the charge point) or on a pole.

the soil)

point & signage Length: 200 cm signage not included

in the price

point & signage

Length: 200 cm

signage not included

in the price

0199NM11UK02 12

means for you.

what smart installation