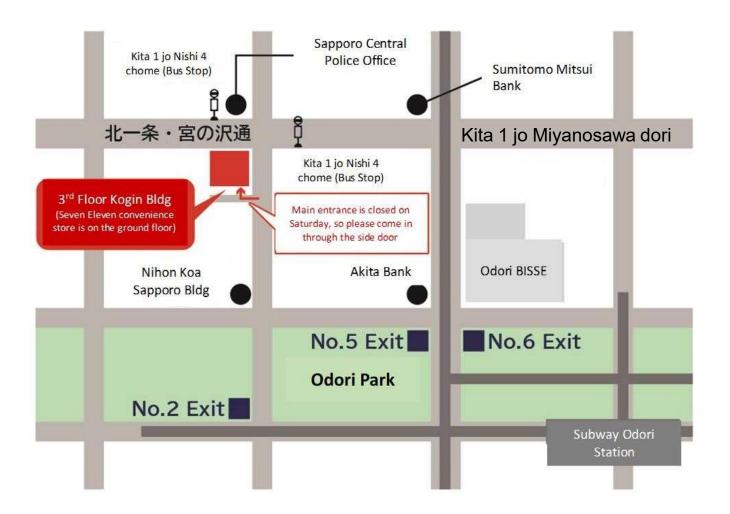

#### <u>テスト会場:IDP IELTS 札幌会場(JP035)</u>

〒060-0001 札幌市中央区北1条西5-2 興銀ビル 3階 TEL: 080-7266-4387(当日用)

土曜日はメイン入口が閉まっています。 横の通用口よりお入り下さい。

≪興銀ビルの外観≫

#### IDP IELTS Sapporo Test Venue (JP035)

**3**<sup>rd</sup> **Floor Kogin Bldg, 5-2 Nishi, Kita 1 jo, Chuo-ku, Sapporo TEL** : 080-7266-4387(for test day only)

≪Kogin Bldg≫

Main entrance is closed on Saturday. Please come around to the side door.