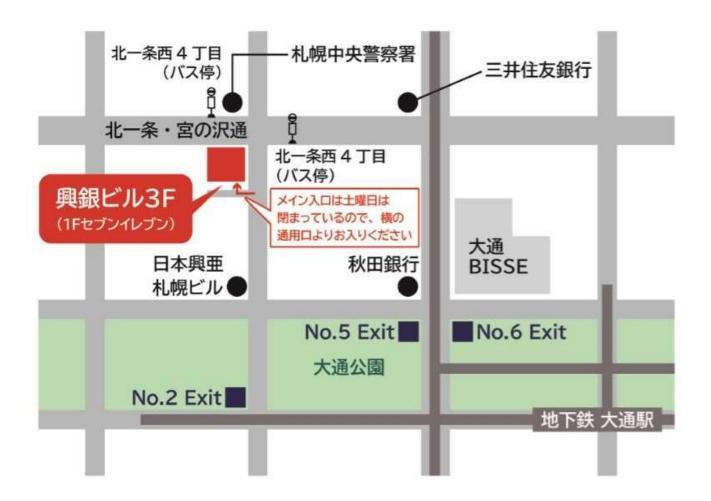

#### 【試験会場】興銀ビル3階

住所:札幌市中央区北1条西5-2 アクセス:地下鉄「大通」駅から徒歩5分

| ライティング▶リーディング▶リスニングテスト |                                             |  |
|------------------------|---------------------------------------------|--|
| 集合時間                   | 8:30 am~8:40 am                             |  |
| 受付締切時間                 | 8:40 am(受付締切時間より後に到着した場合、<br>遅刻となり受験ができません) |  |
| テスト開始時間                | 9:00 am                                     |  |
| テスト終了時間                | 12:20 pm(予定)                                |  |

#### <u>テスト会場:IDP IELTS 札幌会場(JP035)</u>

〒060-0001 札幌市中央区北1条西5-2 興銀ビル 3階 TEL: 080-7266-4387(当日用)

土曜日はメイン入口が閉まっています。 横の通用口よりお入り下さい。

≪興銀ビルの外観≫

## **[Test Venue]** 3<sup>rd</sup> Floor Kogin Bldg

Address : Nishi 5-2, Kita 1 jo, Chuo-ku, Sapporo Access : 5 mins walk from the "Odori" Station of Sapporo City Subway

| Writing / Reading / Listening Tests |                                                                                              |  |
|-------------------------------------|----------------------------------------------------------------------------------------------|--|
| Please arrive at the venue          | 8:30 am ~ 8:40 am (If you arrive after 8:40 am,<br>you will not be allowed to sit the test.) |  |
| Test Start                          | 9:00 am                                                                                      |  |
| Finish                              | 12:20 pm (approx.)                                                                           |  |

#### IDP IELTS Sapporo Test Venue (JP035)

**3**<sup>rd</sup> **Floor Kogin Bldg, 5-2 Nishi, Kita 1 jo, Chuo-ku, Sapporo TEL** : 080-7266-4387(for test day only)

≪Kogin Bldg≫

Main entrance is closed on Saturday. Please come around to the side door.