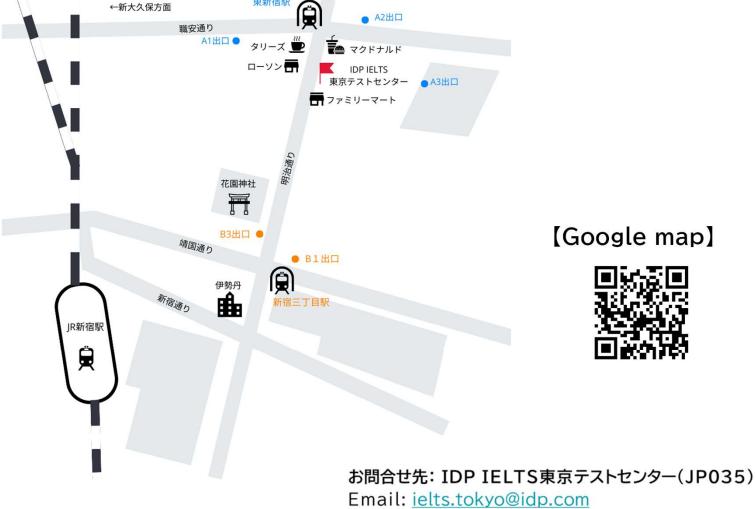

## 試験会場情報

#### 【試験会場】 IDP IELTS 東京テストセンター 住所:新宿区新宿6-29-6 ELTZ6(エルツ6)6F※エレベーターで6階へお越しください。 電話番号:080-7526-0035(試験当日専用電話)

【アクセス】 東新宿駅から徒歩3分(大江戸線・副都心) 新宿三丁目駅から徒歩10分 (丸ノ内線) 新宿駅 徒歩15分(JR)

東新宿駅

### 【テストセンター周辺地図】

« ELTZ6の外観»

TEL: 080-7526-0035(試験当日専用電話)

**Confirmation Notice** 

One Skill Retake