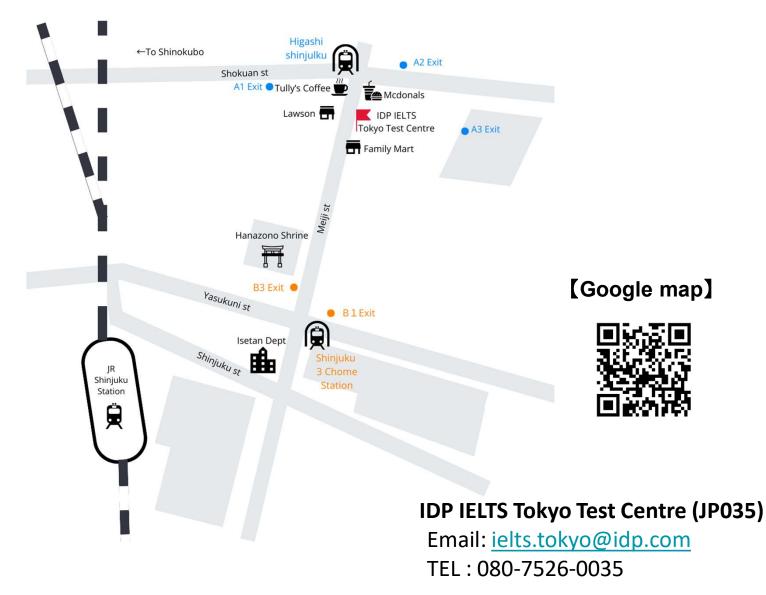

### **Test Venue Information**

### 【Address】 IDP IELTS Tokyo Test Centre (JP035)

6F ELTZ 6, 6-29-6 Shinjuku, Shinjuku-ku Tokyo

TEL: 080-7526-0035 \*Please only call this number on the test day

### [Access]

Higashi-shinjuku Station ► 3-minute walk (Oedo subway line, Fukutoshin line)

Shinjyuku-3 chome station ►10-minute walk (Marunouchi line, Toei Shinjuku line)

Shinjuku Station ► 20-minute walk from (JR Line)