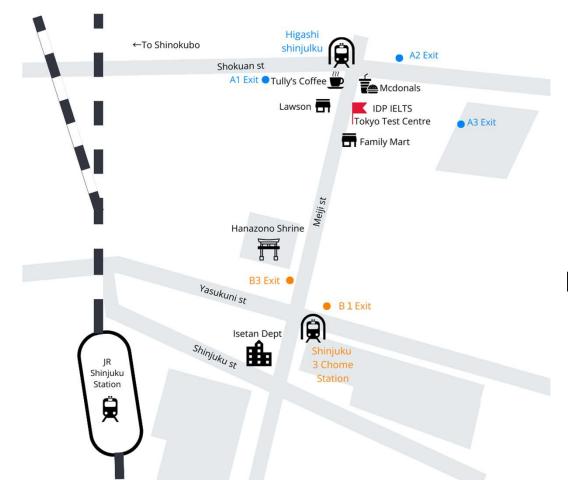

### [Access]

Higashi-shinjuku Station ► 3-minute walk (Oedo subway line, Fukutoshin line)

Shinjyuku-3 chome station ▶10-minute walk (Marunouchi line, Toei Shinjuku line)

Shinjuku Station ► 20-minute walk from (JR Line)

## [Google map]

**IDP IELTS Tokyo Test Centre (JP035)** 

Email: ielts.tokyo@idp.com

TEL: 080-7526-0035