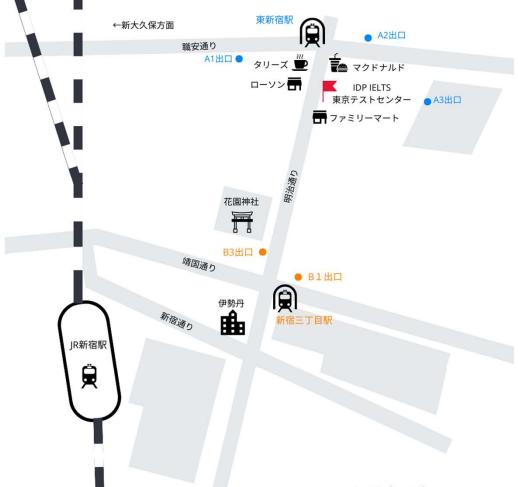

### 【アクセス】

東新宿駅から徒歩3分 (大江戸線・副都心) 新宿三丁目駅から徒歩10分 (丸ノ内線) 新宿駅 徒歩15分 (JR)

### 【テストセンター周辺地図】

≪ ELTZ6の外観≫

[Google map]

お問合せ先: IDP IELTS東京テストセンター(JP035)

Email: ielts.tokyo@idp.com

TEL: 080-7526-0035(試験当日専用電話)