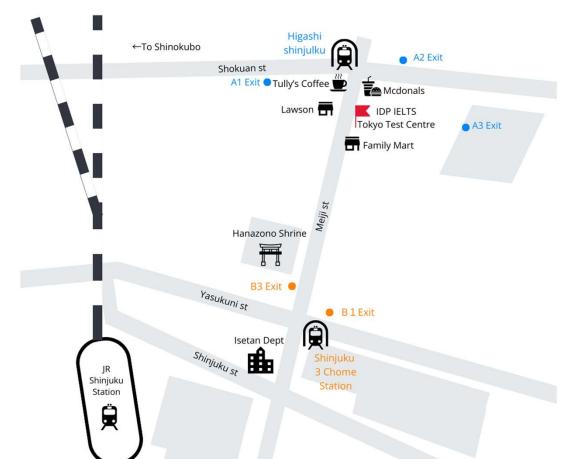

#### [Access]

Higashi-shinjuku Station ► 3-minute walk (Oedo subway line, Fukutoshin line)

Shinjyuku-3 chome station ▶10-minute walk (Marunouchi line, Toei Shinjuku line)

Shinjuku Station ► 20-minute walk from (JR Line)

## [Google map]

**IDP IELTS Tokyo Test Centre (JP035)** 

Email: ielts.tokyo@idp.com

TEL: 080-7526-0035