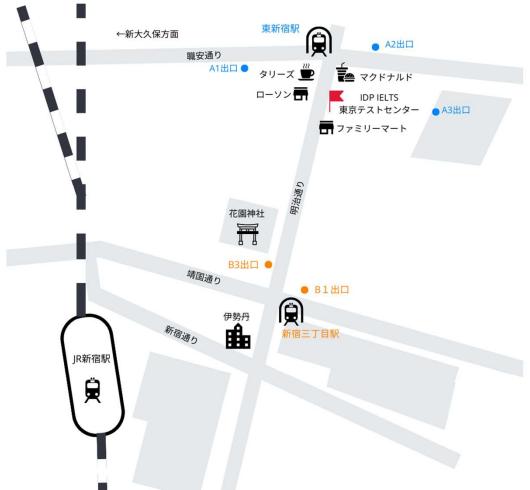

### 【アクセス】

東新宿駅から徒歩3分 (大江戸線・副都心) 新宿三丁目駅から徒歩10分 (丸ノ内線) 新宿駅 徒歩15分 (JR)

#### 【テストセンター周辺地図】

≪ ELTZ6の外観≫

[Google map]

お問合せ先: IDP IELTS東京テストセンター(JP035)

Email: ielts.tokyo@idp.com

TEL: 080-7526-0035(試験当日専用電話)