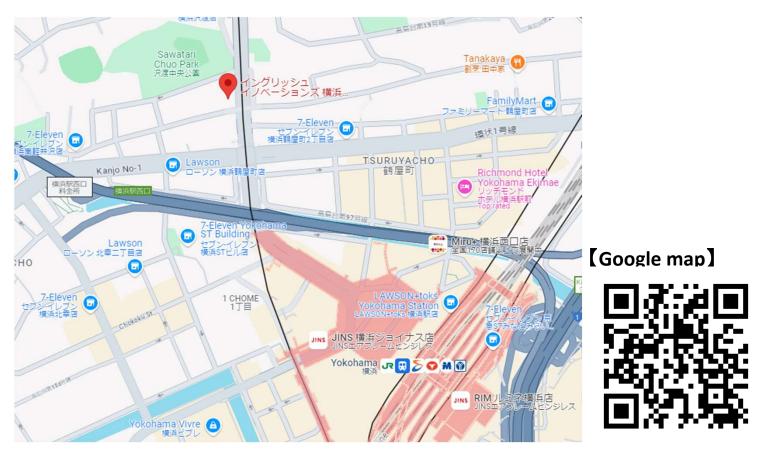

#### [How to get to the venue]

Please scan the QR code on the right, you can check the directions. \*Only Japanese available

IDP IELTS Tokyo Test Centre (JP035) Email: <u>ielts.tokyo@idp.com</u> TEL : 080-7526-0035