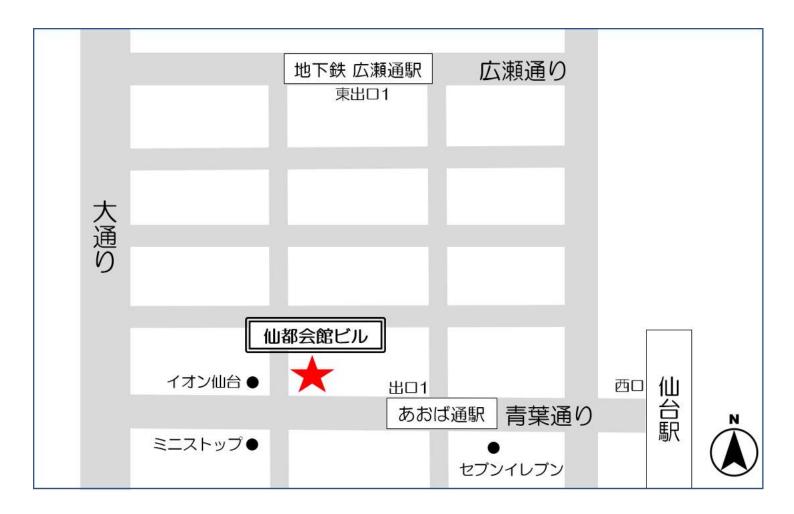

## <u>テスト会場:IDP IELTS 仙台会場(JP035)</u>

#### 仙台市青葉区中央2-2-10 仙都会館ビル

#### Test venue : IDP IELTS Sendai Venue (JP035)

Sento Kaikan Building, 2-10 Chuo 2 chome, Aoba-ku, Sendai