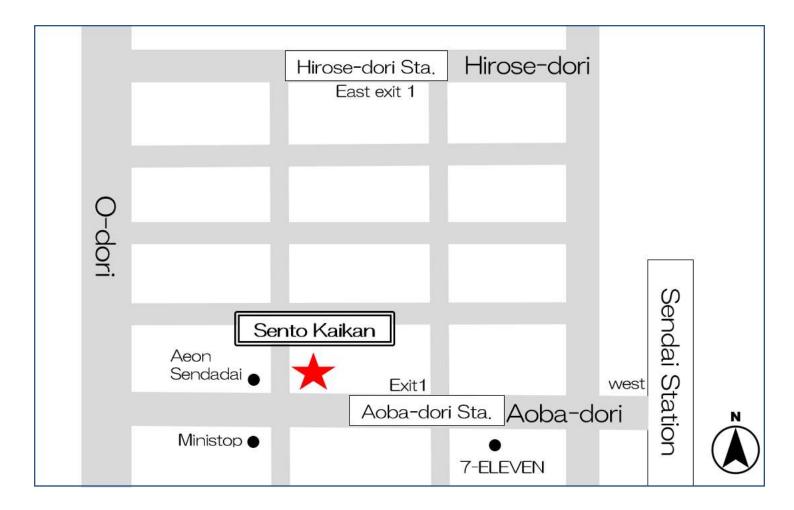

## <u>テスト会場:IDP IELTS 仙台会場(JP035)</u>

#### 仙台市青葉区中央2-2-10 仙都会館ビル

#### [Test Venue] Sento Kaikan Building

Address : 2-10 Chuo 2 chome, Aoba-ku, Sendai Access : 5 minuites walk from Sendai Station

#### Test venue : IDP IELTS Sendai Venue (JP035)

Sento Kaikan Building, 2-10 Chuo 2 chome, Aoba-ku, Sendai