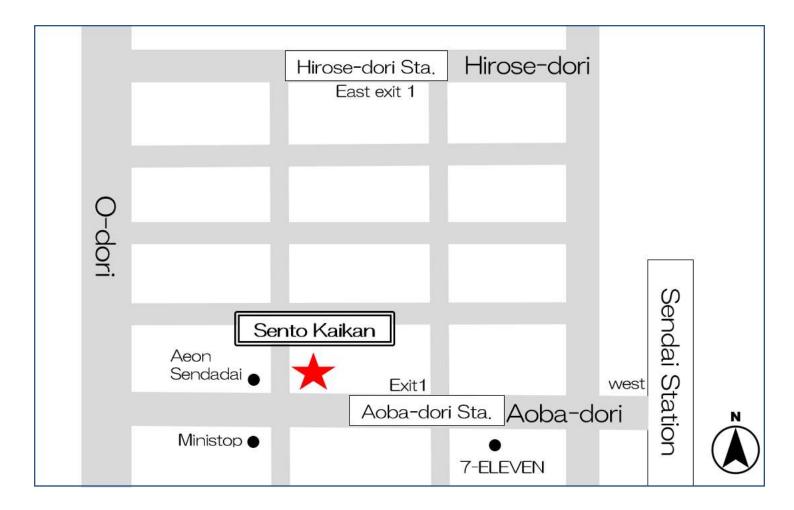

## <u>テスト会場:IDP IELTS 仙台会場(JP035)</u>

#### 仙台市青葉区中央2-2-10 仙都会館ビル

#### Test venue : IDP IELTS Sendai Venue (JP035)

Sento Kaikan Building, 2-10 Chuo 2 chome, Aoba-ku, Sendai