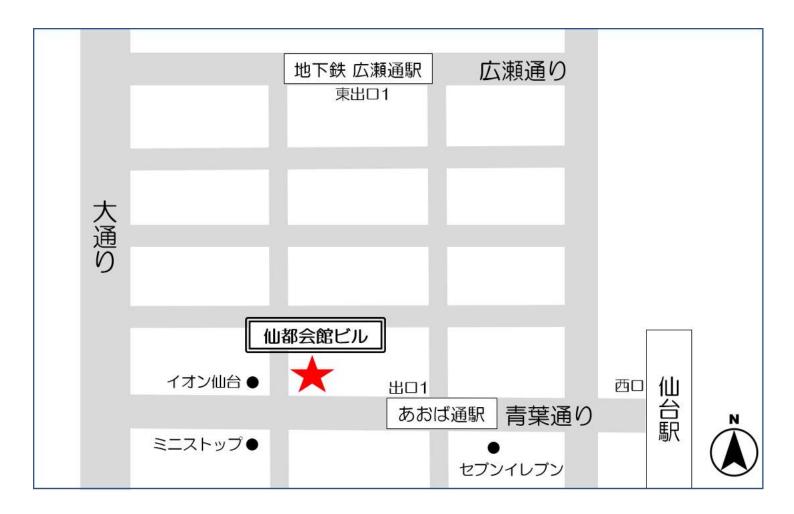

## <u>テスト会場:IDP IELTS 仙台会場(JP035)</u>

#### 仙台市青葉区中央2-2-10 仙都会館ビル

#### [Test Venue] Sento Kaikan Building

Address : 2-10 Chuo 2 chome, Aoba-ku, Sendai Access : 5 minuites walk from Sendai Station

#### Test venue : IDP IELTS Sendai Venue (JP035)

Sento Kaikan Building, 2-10 Chuo 2 chome, Aoba-ku, Sendai