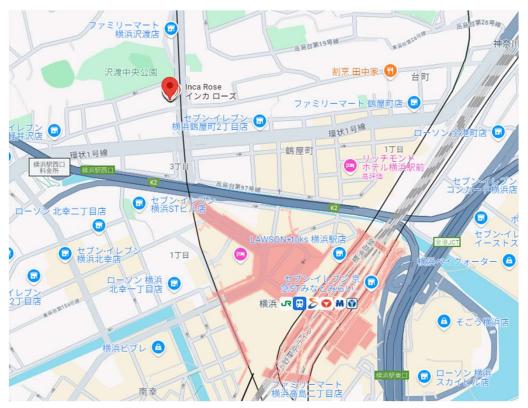

#### 【会場周辺地図】

[Google map]

お問合せ先: IDP IELTS東京テストセンター(JP035)

Email: ielts.tokyo@idp.com

TEL: 080-7526-0035(試験当日専用電話)

#### 【試験会場】English Innovations 横浜校

住所: 〒221-0334 神奈川県横浜市神奈川区台町15-1 横浜に西口KSビル

本館3階 ※会場地図は別紙ご参照

電話番号:080-7526-0035(試験当日専用電話)

| スピーキングテスト |                                                                                                                                                                                                  |  |
|-----------|--------------------------------------------------------------------------------------------------------------------------------------------------------------------------------------------------|--|
| 集合時間      | スピーキングテスト開始の15分前                                                                                                                                                                                 |  |
| アカウントログイン | ≪試験時間の確認方法≫<br>ご自身のアカウントへログインし、"My test"よりご確認<br>ください。QRコードからもアクセス可。<br>https://book.ielts.idp.com/account/signin<br>試験運用上の都合で変更されている場合がございます。<br>その場合はテストセンターより別途メールでご連絡して<br>おりますので、必ずご確認ください。 |  |
| テスト所要時間   | 11~14分                                                                                                                                                                                           |  |

#### 【最寄り駅】

横浜駅から徒歩7分

#### 【会場までの行き方】

English InnovationsのHPに横浜会場までの行き方が掲載されておりますので右のQRコードからご確認いただけます