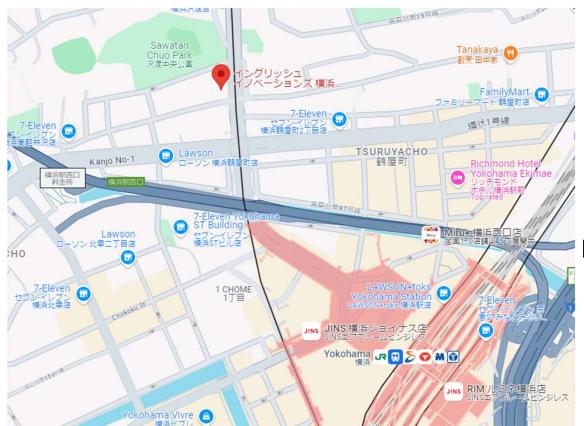

### [How to get to the venue]

Please scan the QR code on the right, you can check the directions. \*Only Japanese available

[Google map]

**IDP IELTS Tokyo Test Centre (JP035)** 

Email: ielts.tokyo@idp.com

## **Test Venue** English Innovations Yokohama

Address: Yokohama Nishiguchi KS Main Building 3F, 15-1, Daimachi, Kanagawaku, Yokohamashi, Kanagawa 221-0834

Tel: 080-7526-0035 \*Please only call this number on the test day

#### [Access]

Yokohama Station ▶ 7-minute