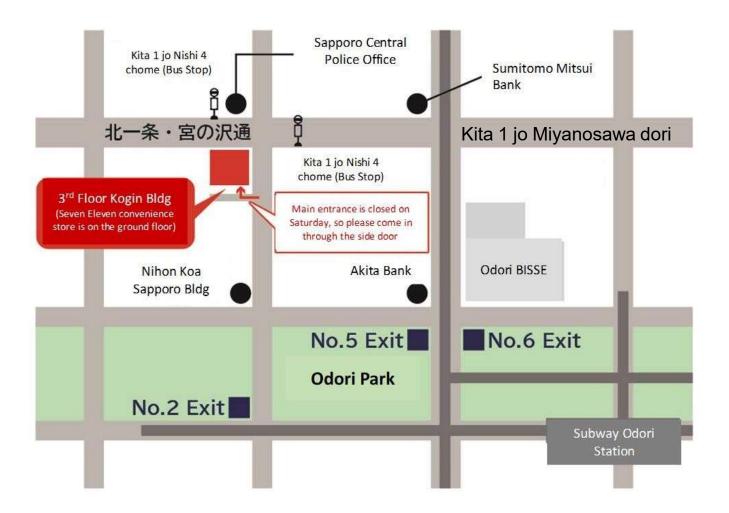

#### <u>テスト会場:IDP IELTS 札幌会場(JP035)</u>

〒060-0001 札幌市中央区北1条西5-2 興銀ビル 3階 TEL: 080-7266-4387(当日用)

土曜日はメイン入口が閉まっています。 横の通用口よりお入り下さい。

≪興銀ビルの外観≫

#### IDP IELTS Sapporo Test Venue (JP035)

**3**<sup>rd</sup> **Floor Kogin Bldg, 5-2 Nishi, Kita 1 jo, Chuo-ku, Sapporo TEL** : 080-7266-4387(for test day only)

≪Kogin Bldg≫

Main entrance is closed on Saturday. Please come around to the side door.