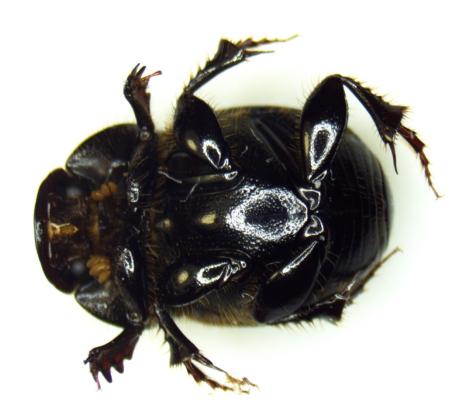

## **Beetle image directory**











## **Darwin wasps image directory**





| lame            | Date                | Type        | Size | Tags |   |
|-----------------|---------------------|-------------|------|------|---|
| HYMENOPTERA     | 12/29/2020 11:48 AM | File folder |      |      |   |
| Acaenitinae     | 1/7/2021 9:56 PM    | File folder |      |      |   |
| Adelognathinae  | 1/9/2021 5:38 PM    | File folder |      |      |   |
| Alomiinae       | 12/30/2020 5:07 AM  | File folder |      |      |   |
| Anomaloninae    | 12/30/2020 5:02 AM  | File folder |      |      |   |
| Ateleutinae     | 11/6/2022 10:52 PM  | File folder |      |      | _ |
| Banchinae       | 12/29/2020 12:09 PM | File folder |      |      |   |
| Campopleginae   | 12/29/2020 11:47 AM | File folder |      |      |   |
| Cryptinae