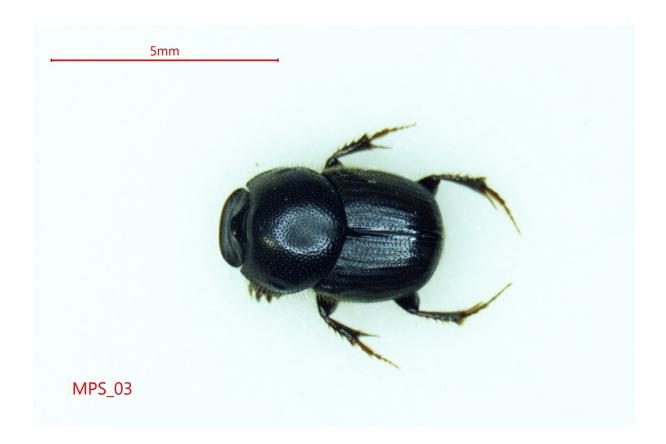

## **Beetle image directory**











## **Darwin wasps image directory**





| lame            | Date                | Type        | Size | Tags |   |
|-----------------|---------------------|-------------|------|------|---|
| HYMENOPTERA     | 12/29/2020 11:48 AM | File folder |      |      |   |
| Acaenitinae     | 1/7/2021 9:56 PM    | File folder |      |      |   |
| Adelognathinae  | 1/9/2021 5:38 PM    | File folder |      |      |   |
| Alomiinae       | 12/30/2020 5:07 AM  | File folder |      |      |   |
| Anomaloninae    | 12/30/2020 5:02 AM  | File folder |      |      |   |
| Ateleutinae     | 11/6/2022 10:52 PM  | File folder |      |      | _ |
| Banchinae       | 12/29/2020 12:09 PM | File folder |      |      |   |
| Campopleginae   | 12/29/2020 11:47 AM | File folder |      |      |   |
| Cryptinae