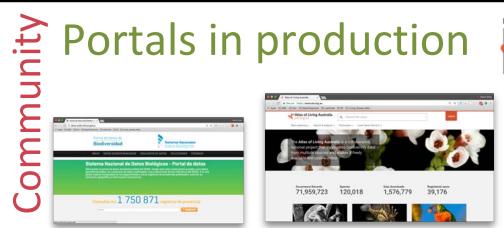

More GBIF participants will launch their portals in **production**: Andorra, Benin, Luxembourg, Mexico, etc.

**Improvement of the communication** between participants (project calls, helpdesk, bug report, etc.)