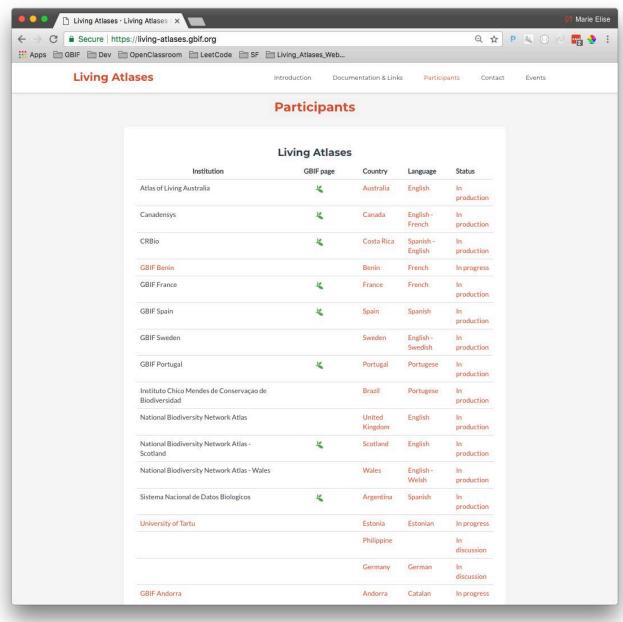

# Collaboration

- GBIF Argentina has begun to help installing ALA in Colombia.
- GBIF Spain has begun to work on the installation of the ALA portal in GBIF Andorra and GBIF Luxemburg.

Accepted

- CESP between GBIF France and GBIF Togo to install the Beninese data portal based on ALA.
- CESP Living Atlases community with two focus:
  - Documentation in form of video tutorials and exercises in different languages.
  - Regional event to organize the 1-week workshop between April – June 2019 in France.

More GBIF participants will launch their portals in **production**: Andorra, Benin, Luxembourg, Mexico, etc.

**Improvement of the communication** between participants (project calls, helpdesk, bug report, etc.)