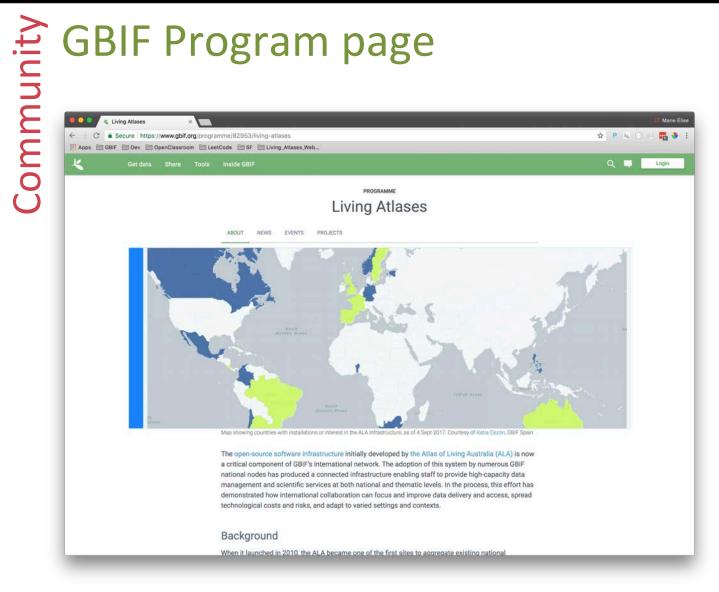

https://www.gbif.org/programme/82953/living-atlases

https://living-atlases.gbif.org

- CESP Project:
   CESP Regional event
  2018 in Madrid. CESP Regional event to organize the 1-week workshop in Feb
  - CESP Mentoring between Canadensys and GBIF France to help open the community to French-speaking countries.
  - CESP Mentoring between GBIF Benin and GBIF France to install the Beninese data portal based on ALA