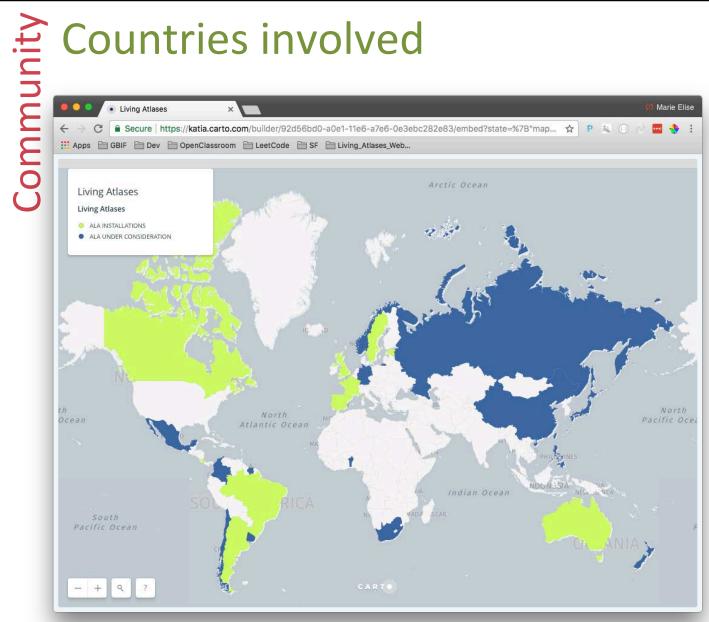

# Collaboration

- GBIF Argentina has begun to help installing ALA in Colombia.
- GBIF Spain has begun to work on the installation of the ALA portal in GBIF Andorra and GBIF Luxemburg.

More GBIF participants will launch their portals in **production**: Andorra, Benin, Luxembourg, Mexico, etc.

**Improvement of the communication** between participants (project calls, helpdesk, bug report, etc.)