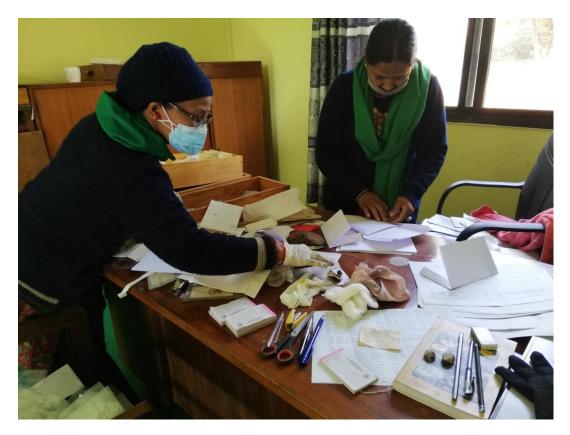

Work in progress at Natural History Museum (NHM)

Mushrooms specimens stored at NHM without any collections details.

Herbariums management at NHM

Dr. Shiva Devkota together with Ms. Bimala Shakya, Expert, NHM