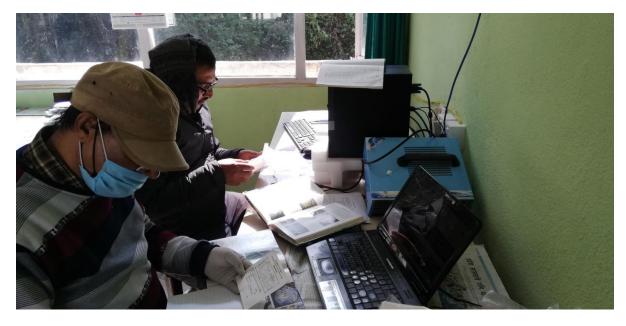

Some glimpses of project (BIFA5\_023) activities at different collaborating institutions

Team members at National Herbarium and Plant Laboratories (KATH)

Dr. Hari P. Aryal and Mr. Rajendra Acharya - Mycologists are in action.