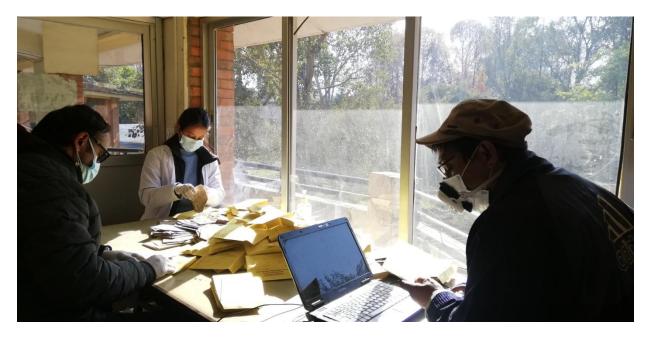

Premises of the Central Department of Botany (CDB), Tribhuvan University, Kathmandu

Ms. Priyanka Shah (Mycologist) managing wet preservation of mushrooms specimens and providing barcode numbers at Tribhuvan University Central Herbarium, CDB, TU.