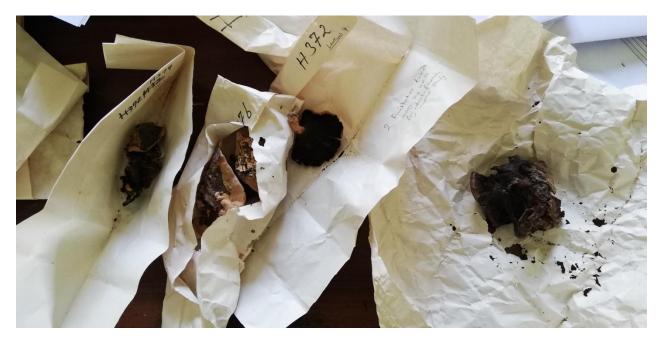

Sorting, curating and management of mushrooms specimens at TUCH, CDB.

Digitization is not always an easy task - starting from scratch - Mushrooms specimens

Digitization is not always an easy task - starting from scratch - Lichens specimens