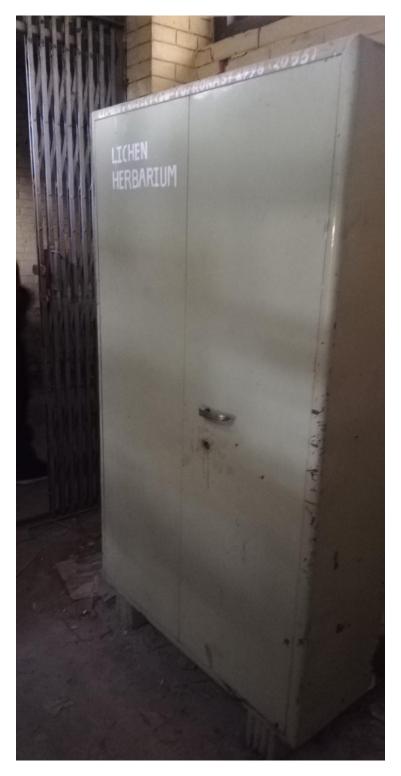

Herbarium sorting, curating and application of new labels wherever necessary.

A cupboard with lichens stored somewhere at Central Department of Botany, Tribhuvan University. Following this digitization project (BIFA5\_023), now lichens and mushrooms specimens deposited at CDB come under Tribhuvan University Central Herbarium (TUCH) system.