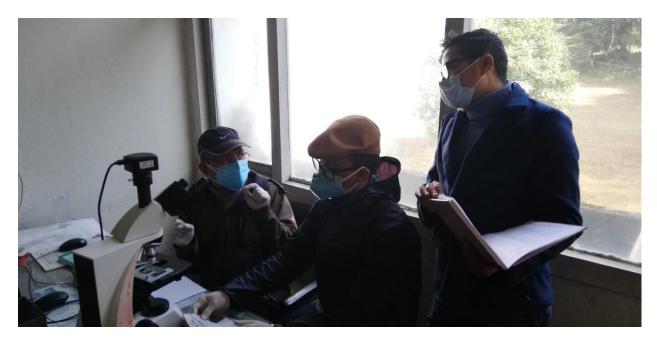

Dr. Chitra B. Baniya, Mr. Til Bikram Chongbang and Mr. Amrit KC (Lichenologists) at KATH

Dr. Chitra B. Baniya observing lichen specimen under HumaScope Fluo LED, Trinocular Microscope

Dr. Shiva Devkota (Mycologist) sorting out mushrooms specimens.