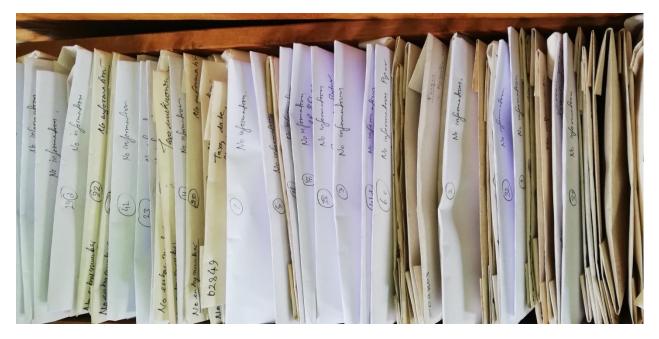

Sorting, curating and management of mushrooms specimens at TUCH, CDB.

Digitization is not always an easy task - starting from scratch - Mushrooms specimens

Digitization is not always an easy task - starting from scratch - Lichens specimens

Herbarium sorting, curating and application of new labels wherever necessary.

A cupboard with lichens stored somewhere at Central Department of Botany, Tribhuvan University. Following this digitization project (BIFA5\_023), now lichens and mushrooms specimens deposited at CDB come under Tribhuvan University Central Herbarium (TUCH) system.