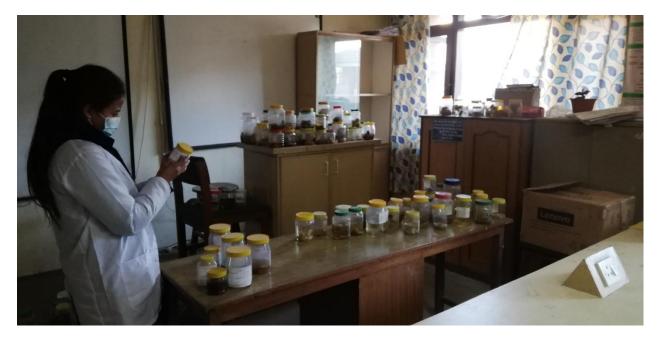

Dr. Chitra B. Baniya, Mr. Til Bikram Chongbang and Mr. Amrit KC (Lichenologists) at KATH

Dr. Chitra B. Baniya observing lichen specimen under HumaScope Fluo LED, Trinocular Microscope

Dr. Shiva Devkota (Mycologist) sorting out mushrooms specimens.