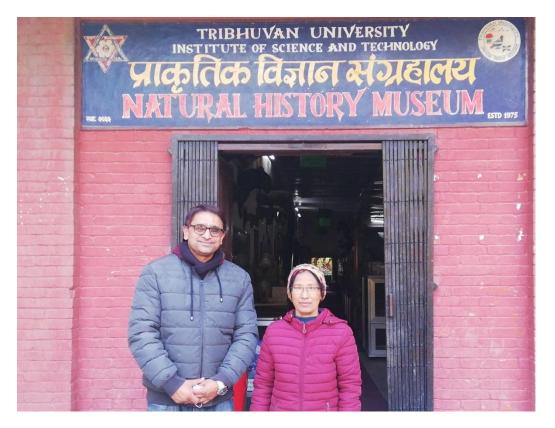

Work in progress at Natural History Museum (NHM)

Mushrooms specimens stored at NHM without any collections details.

Herbariums management at NHM

Dr. Shiva Devkota together with Ms. Bimala Shakya, Expert, NHM

Herbarium management at NHM

Mushrooms display at NHM