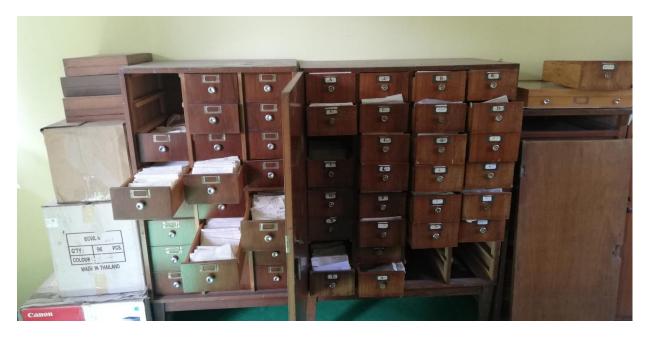

Work in progress at Natural History Museum (NHM)

Mushrooms specimens stored at NHM without any collections details.

Herbariums management at NHM

Dr. Shiva Devkota together with Ms. Bimala Shakya, Expert, NHM