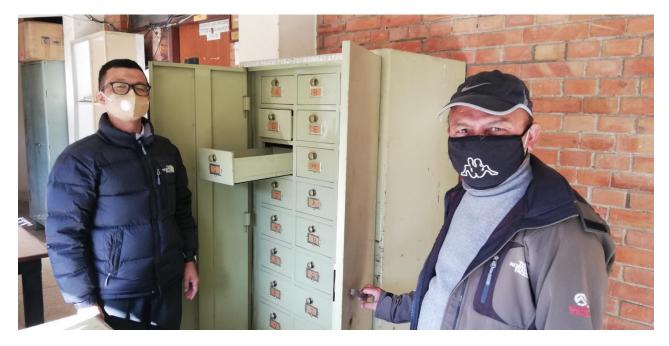

Systematic management of a cupboard at TUCH with with labeled lichens specimens.

Mushrooms specimens at Natural History Museum (NHM). Here, we provided our effort to protect such poorly managed and fragile specimens with every treatment.