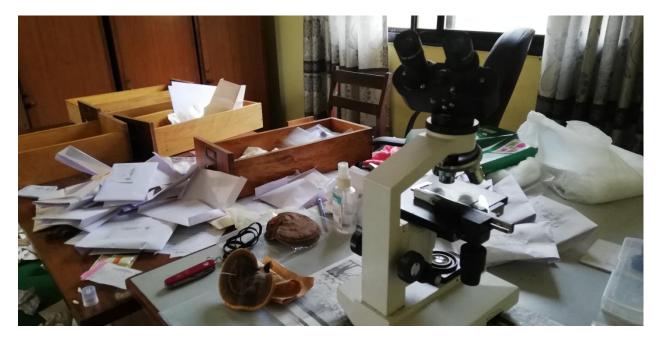

Systematic management of a cupboard at TUCH with with labeled lichens specimens.

Mushrooms specimens at Natural History Museum (NHM). Here, we provided our effort to protect such poorly managed and fragile specimens with every treatment.

Work in progress at Natural History Museum (NHM)

Mushrooms specimens stored at NHM without any collections details.

Herbariums management at NHM

Dr. Shiva Devkota together with Ms. Bimala Shakya, Expert, NHM