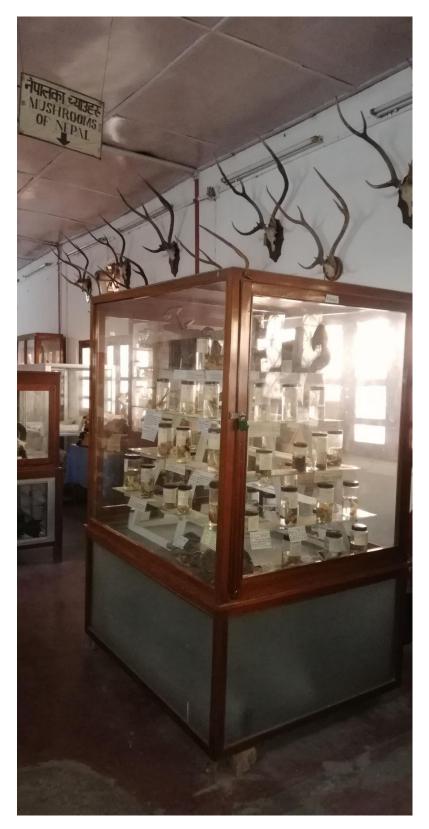

f new labels wherever necessary.





A cupboard with lichens stored somewhere at Central Department of Botany, Tribhuvan University. Following this digitization project (BIFA5\_023), now lichens and mushrooms specimens deposited at CDB come under Tribhuvan University Central Herbarium (TUCH) system.



Systematic management of a cupboard at TUCH with with labeled lichens specimens.



Mushrooms specimens at Natural History Museum (NHM). Here, we provided our effort to protect such poorly managed and fragile specimens with every treatment.



Work in progress at Natural History Museum (NHM)



Mushrooms specimens stored at NHM without any collections details.



Herbariums management at NHM



Dr. Shiva Devkota together with Ms. Bimala Shakya, Expert, NHM



Herbarium management at NHM





Mushrooms display at NHM