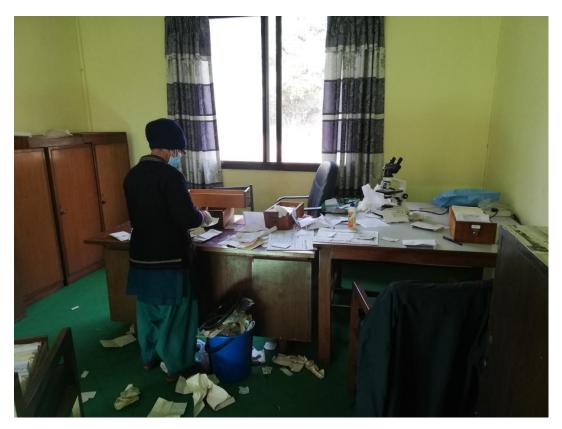

Systematic management of a cupboard at TUCH with with labeled lichens specimens.

Mushrooms specimens at Natural History Museum (NHM). Here, we provided our effort to protect such poorly managed and fragile specimens with every treatment.

Work in progress at Natural History Museum (NHM)

Mushrooms specimens stored at NHM without any collections details.

Herbariums management at NHM

Dr. Shiva Devkota together with Ms. Bimala Shakya, Expert, NHM