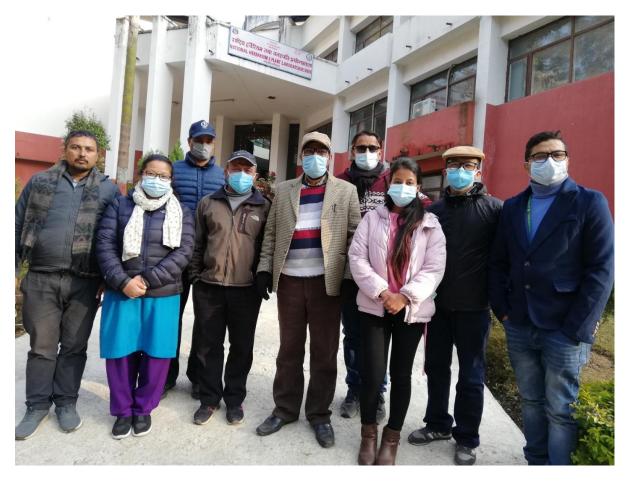

Some glimpses of project (BIFA5\_023) activities at different collaborating institutions

Team members at National Herbarium and Plant Laboratories (KATH)

Dr. Hari P. Aryal and Mr. Rajendra Acharya - Mycologists are in action.