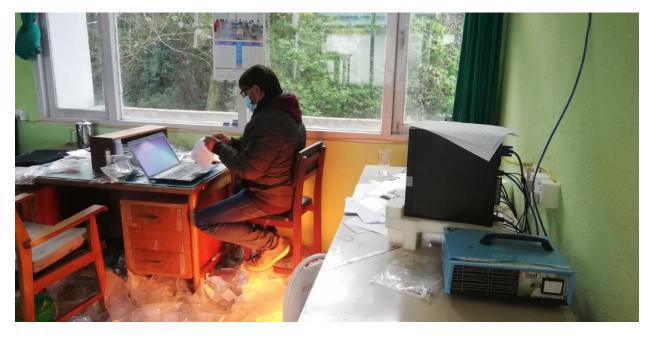

Some glimpses of project (BIFA5\_023) activities at different collaborating institutions

Team members at National Herbarium and Plant Laboratories (KATH)

Dr. Hari P. Aryal and Mr. Rajendra Acharya - Mycologists are in action.