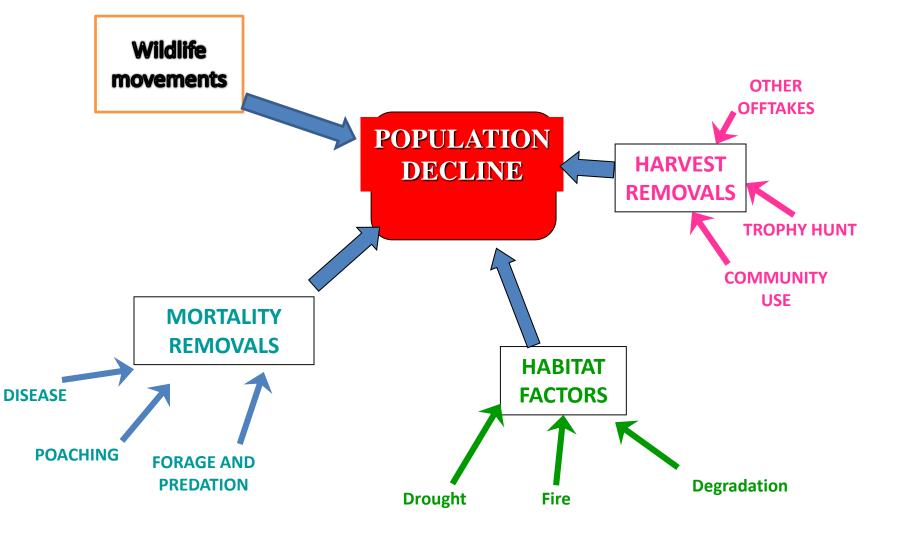

# BACKGROUND

- What is wildlife management?
  - Management of wildlife populations and their habitat
  - \*Include interaction (intra and inter)
  - In agro-ecosystems
- What are the goals of wildlife management?
  - Population increasing
  - Population stable
  - Population decreasing
  - Leave it alone and keep and eye

# How we learn

- Tradition ("local knowledge")
- Trial-and-error ("college of hard knocks", "on-the-job-training")
- Scientific experiment (objective, explicit, replicable, but often reductionist)
- <u>Adaptive management</u>: Combine advantages of trialand-error and scientific learning

### Adaptive management

The process of treating management as an experiment

# **Resilience and Resistance**

- In wildlife management (and ES generally) we often assume systems are linear and changes incremental, but often not the case
- Sudden shifts can alter ecosystems, as well as human understanding and the institutions that carry out management
- Ecosystems properties, :
  - Resilience: The capacity of a system to absorb disturbance and still retain its basic function and structure
  - Resistance: the capacity of the ecosystem to resist to change following disturbance

- Social-ecological systems can exist in more than one kind of stable state
  - If system changes too much it can cross a threshold and begin behaving in new and unexpected ways (it has undergone a "regime shift")

# Types of complexity

- Environmental variation
- Ecological variation in populations
- Synergistic effects (e.g., multiple stresses like drought and disease)
- Cumulative effects

# Resilience and ecological systems

- Ecological and human systems are dynamic
  - Constantly confronted with "surprise" events
  - What is optimal one year, is not the next
  - Structure and function of ecosystems change over time
- Not just *amount* of knowledge that is important (*e.g.*, species, ecosystems) but also *kind* of knowledge
  - How we perceive connections, consider uncertainty, consider resilience