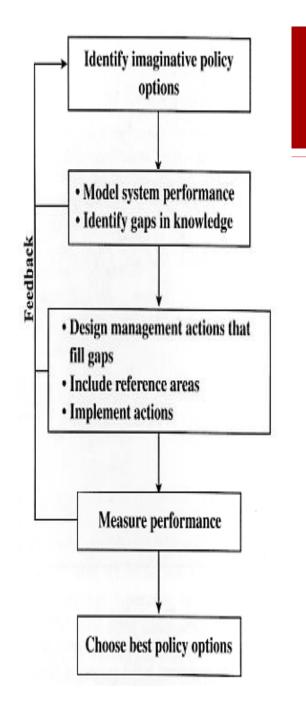

# How we learn

- Tradition ("local knowledge")
- Trial-and-error ("college of hard knocks", "on-the-job-training")
- Scientific experiment (objective, explicit, replicable, but often reductionist)
- <u>Adaptive management</u>: Combine advantages of trialand-error and scientific learning

### Adaptive management

The process of treating management as an experiment