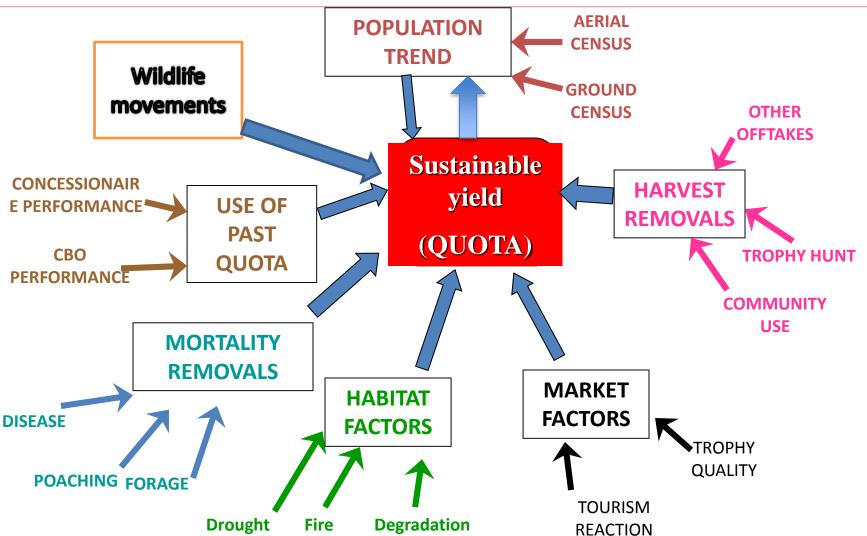

# BACKGROUND

- What is wildlife management?
  - Management of wildlife populations and their habitat
  - \*Include interaction (intra and inter)
  - In agro-ecosystems
- What are the goals of wildlife management?
  - Population increasing
  - Population stable
  - Population decreasing
  - Leave it alone and keep and eye

# How we learn

- Tradition ("local knowledge")
- Trial-and-error ("college of hard knocks", "on-the-job-training")
- Scientific experiment (objective, explicit, replicable, but often reductionist)
- <u>Adaptive management</u>: Combine advantages of trialand-error and scientific learning

### Adaptive management

The process of treating management as an experiment

# **Resilience and Resistance**

- In wildlife management (and ES generally) we often assume systems are linear and changes incremental, but often not the case
- Sudden shifts can alter ecosystems, as well as human understanding and the institutions that carry out management
- Ecosystems properties, :
  - Resilience: The capacity of a system to absorb disturbance and still retain its basic function and structure
  - Resistance: the capacity of the ecosystem to resist to change following disturbance

- Social-ecological systems can exist in more than one kind of stable state
  - If system changes too much it can cross a threshold and begin behaving in new and unexpected ways (it has undergone a "regime shift")

# Types of complexity

- Environmental variation
- Ecological variation in populations
- Synergistic effects (e.g., multiple stresses like drought and disease)
- Cumulative effects

# Resilience and ecological systems

- Ecological and human systems are dynamic
  - Constantly confronted with "surprise" events
  - What is optimal one year, is not the next
  - Structure and function of ecosystems change over time
- Not just *amount* of knowledge that is important (*e.g.*, species, ecosystems) but also *kind* of knowledge
  - How we perceive connections, consider uncertainty, consider resilience