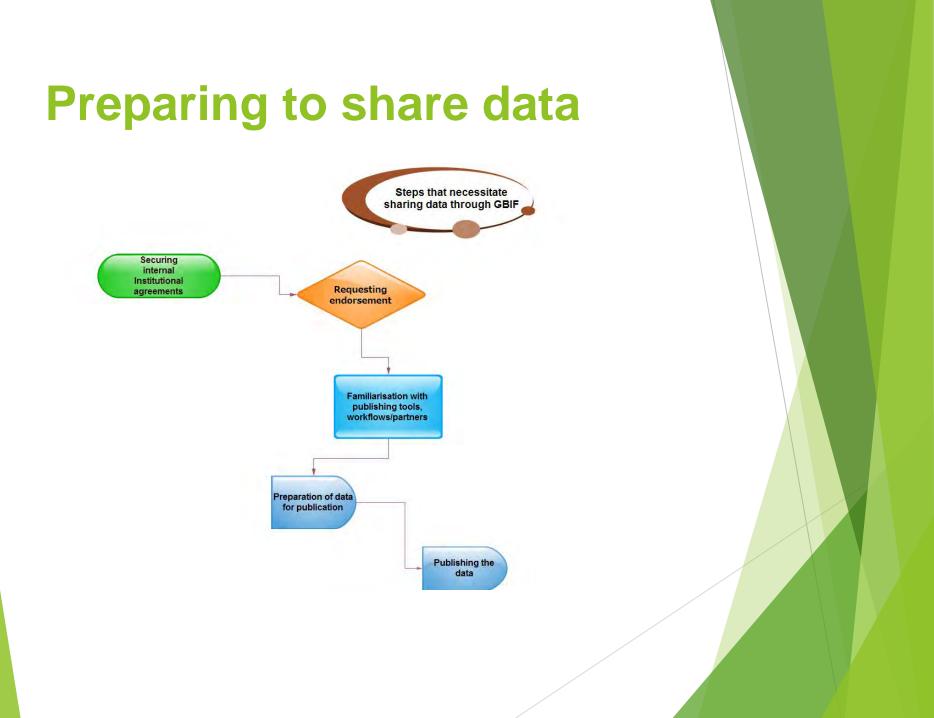

#### Global Biodiversity Information Facility (GBIF) Project Workshop for Preservation and Use of Hunting Records Maun Technical College, 22 March 2017, 0900 h. – 1200 h.

Information collected by the Botswana Wildlife Management Association between 1996 and 2014 about hunting quotas, concession location, and trophy measurements, as well as biological specimens, forms an important piece of the knowledge legacy of legal hunting in Botswana.

Following the 2014 moratorium on hunting in Botswana, recognising the valuable insights to wildlife research that these materials can provide, the Association is working with the University of Botswana's Okavango Research Institute to catalogue, transfer and preserve the materials in ORI's library and archival collections in Maun, and to capture the data in a widely accessible online resource, the <u>Global Biodiversity Information Facility</u>. The Botswana Department of Wildlife and National Parks is providing guidance and advice to the project.

This workshop shares the experience of the project team and welcomes input from potential users of the collection and its data.

| Time | Activity                                                                   | Presenter                                                                                       |
|------|----------------------------------------------------------------------------|-------------------------------------------------------------------------------------------------|
| 0900 | Welcome remarks                                                            | Mr Zan Ngaruka, Deputy<br>Principal, Maun Technical<br>College                                  |
| 0905 | Introduction                                                               | Prof K Mosepele, ORI                                                                            |
| 0910 | The records and data of the<br>Botswana Wildlife Management<br>Association | Debbie Peake, Secretary,<br>BWMA                                                                |
| 1000 | Using hunting records data to<br>support wildlife management               | Dr Lucas Rutina, ORI.<br>Debbie Peake                                                           |
| 1045 | Tea break                                                                  |                                                                                                 |
| 1100 | Making hunting records and data permanently available                      | Ms Olebgeng Phalakwe,<br>Mosepele Boiditswe, ORI<br>Library and Masego<br>Dlhiwayo, ORI GIS Lab |
| 1130 | Discussion                                                                 | Led by Debbie Peake and<br>Dr Lucas Rutina                                                      |
| 1200 | Closing                                                                    | Kgosi Dithapo                                                                                   |