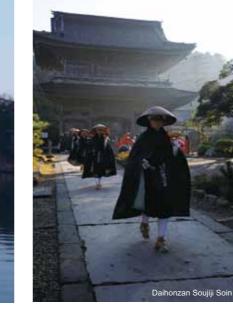

### Noto golden route

| the dyr | olden route" takes you are<br>namic scenery along the or<br>recommended for everyo |
|---------|------------------------------------------------------------------------------------|
| 0       | Wakura Onsen                                                                       |
| 2       | Wajima Morning Market                                                              |
| 8       | Shiroyone-Senmaida                                                                 |
| 4       | Daihonzan Soujiji Soin                                                             |
| 5       | Ganmon                                                                             |
| 6       | Keta Shrine                                                                        |
|         |                                                                                    |