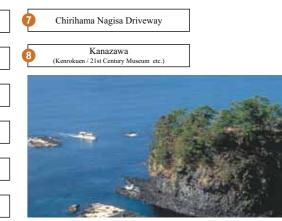

### [ Wakura Onsen $\rightarrow$ Trip around Noto $\rightarrow$ Kanazawa ]

### Noto golden route

| the dyr | olden route" takes you are<br>namic scenery along the or<br>recommended for everyo |
|---------|------------------------------------------------------------------------------------|
| 0       | Wakura Onsen                                                                       |
| 2       | Wajima Morning Market                                                              |
| 8       | Shiroyone-Senmaida                                                                 |
| 4       | Daihonzan Soujiji Soin                                                             |
| 5       | Ganmon                                                                             |
| 6       | Keta Shrine                                                                        |
|         |                                                                                    |