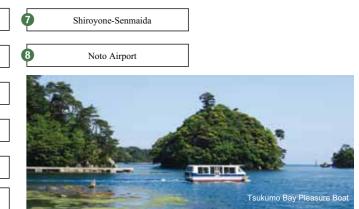

# [Wakura Onsen $\rightarrow$ Trip around Noto $\rightarrow$ Noto Airport ]

# Nostalgic route around the peninsula

North Noto still has nostalgic scenery featuring rows of houses with black roof tiles and wood-siding walls. Plan to take your time and really enjoy the tip of the peninsula over a period of several days. Get away from the hustle and bustle, and find total relaxation.

| 0 | Wakura Onsen                      |
|---|-----------------------------------|
| _ |                                   |
| 2 | Noto Wine                         |
| 6 | Tsukumo Bay                       |
| 2 | I Sukulilo Bay                    |
| 4 | Mitsukejima                       |
| _ |                                   |
| 6 | Salt production village Endenmura |
| 5 |                                   |
| 6 | Mado-iwa Rock                     |