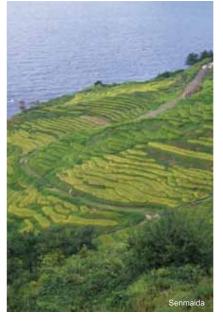

### Noto golden route

| the dyr | olden route" takes you are<br>namic scenery along the or<br>recommended for everyo |
|---------|------------------------------------------------------------------------------------|
| 0       | Wakura Onsen                                                                       |
| 2       | Wajima Morning Market                                                              |
| 8       | Shiroyone-Senmaida                                                                 |
| 4       | Daihonzan Soujiji Soin                                                             |
| 5       | Ganmon                                                                             |
| 6       | Keta Shrine                                                                        |
|         |                                                                                    |