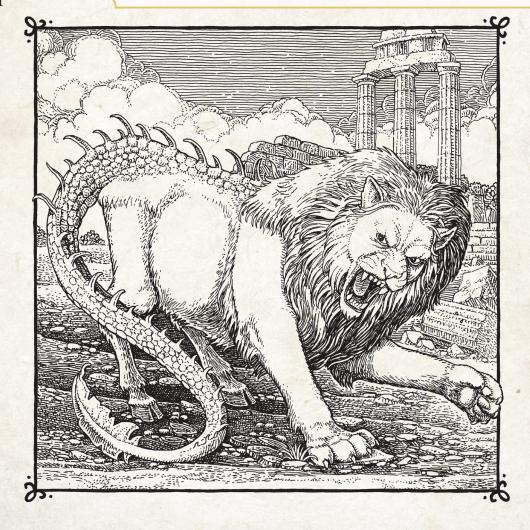

- I. Acromantula
- 2. Chimaera
- 3. Chizpurfle
- 4. Dragon
- 5. Flobberworm
- 6. Horklump
- 7. Lethifold
- 8. Niffler
- 9. Troll

## Ministry of Magic (M.O.M.) Classification

Known wizard killer/impossible to train or

domesticate

xxxx Dangerous/requires specialist knowledge/
skilled wizard may handle

xxx Competent wizard should cope

xx Harmless/may be domesticated

x Boring

XXXXX

## **DANGEROUS BEASTS AHEAD!**

1. XXXXX 2. XXXXX 3. XX 4. XXXXX 5. X 6. X 7. XXXXX 8. XXX 9. XXXX