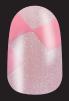

## TICKLED PINK SLIPS

**XBOX COLLECTION** 

Complete OPI INFINITE SHINE Nail Prep Step by Steps BEFORE YOU BEGIN!

## STEP BY STEPS

Apply 1 coat of OPI INFINITE SHINE Primer. Allow to dry.

Apply two coats of INFINITE SHINE Quest for Quartz. Allow each coat to dry.

Fill in every other square to complete the checkered flag design. Allow to dry. Repeat for coverage.