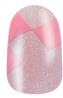

## STEP BY STEPS

Apply 1 coat of OPI INFINITE SHINE Primer. Allow to dry.

Apply two coats of INFINITE SHINE Quest for Quartz. Allow each coat to dry.

Fill in every other square to complete the checkered flag design. Allow to dry. Repeat for coverage.