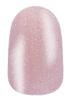

## STEP BY STEPS

Apply 1 coat of OPI INFINITE SHINE Primer. Allow to dry.

Apply two coats of INFINITE SHINE Quest for Quartz. Allow each coat to dry.

Fill in every other square to complete the checkered flag design. Allow to dry. Repeat for coverage.