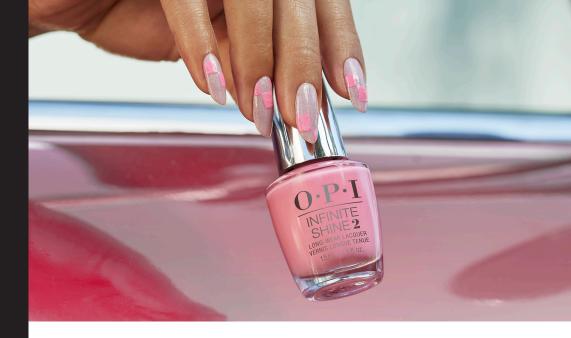

## TICKLED PINK SLIPS

**XBOX COLLECTION** 

Complete OPI INFINITE SHINE Nail Prep Step by Steps BEFORE YOU BEGIN!

## STEP BY STEPS

Apply 1 coat of OPI INFINITE SHINE Primer. Allow to dry.

Apply two coats of INFINITE SHINE Quest for Quartz. Allow each coat to dry.

Fill in every other square to complete the checkered flag design. Allow to dry. Repeat for coverage.

## FINISH

Apply one coat of INFINITE SHINE Gloss Top Coat.

Allow to dry and apply PRO SPA Nail & Cuticle Oil and massage into cuticles.