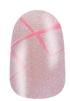

## STEP BY STEPS

Apply 1 coat of OPI INFINITE SHINE Primer. Allow to dry.

Apply two coats of INFINITE SHINE Quest for Quartz. Allow each coat to dry.

Fill in every other square to complete the checkered flag design. Allow to dry. Repeat for coverage.