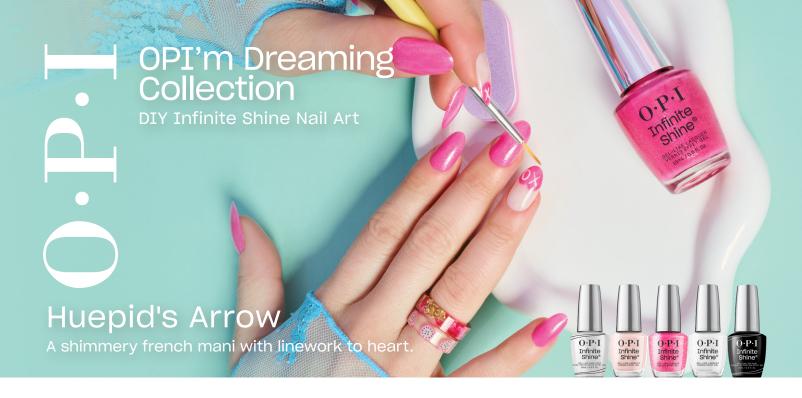

## WHAT YOU'LL NEED

Infinite Shine Gel-like Base Coat Infinite Shine Gel-like Top Coat Infinite Shine Gel-like Lacquer shades: Passion Glossed in Your Thoughts Alpine Snow™ Detail Brush ProSpa Nail & Cuticle Oil

## THE "NAIL ART" STEPS

BEFORE YOU BEGIN: Prep those nails! Follow our OPI Lacquer prep basics. Shake all Lacquer bottles for 30-60 seconds to blend ingredients prior to application. Apply one coat of Infinite Shine Gel-like Base Coat. Allow to dry for 1-2 minutes.

Apply a thin coat of Passion. Allow to dry for 1-2 minutes. Repeat for coverage if desired.

Using the brush from the bottle of Glossed in Your Thoughts, paint one half of a heart at the tip of the nail.

Repeat creating the second half of the heart on the tip of the nail. Allow to dry for 1-2 minutes. Repeat for coverage.

Dip a detail brush into Alpine Snow™ and paint an X0 in the heart. Allow to dry for 1-2 minutes.