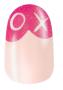

Apply a thin coat of Passion. Allow to dry for 1-2 minutes. Repeat for coverage if desired.

Using the brush from the bottle of Glossed in Your Thoughts, paint one half of a heart at the tip of the nail.

Repeat creating the second half of the heart on the tip of the nail. Allow to dry for 1-2 minutes. Repeat for coverage.

Dip a detail brush into Alpine Snow™ and paint an X0 in the heart. Allow to dry for 1-2 minutes.