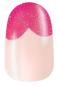

Apply a thin coat of Passion. Allow to dry for 1-2 minutes. Repeat for coverage if desired.

Using the brush from the bottle of Glossed in Your Thoughts, paint one half of a heart at the tip of the nail.

Repeat creating the second half of the heart on the tip of the nail. Allow to dry for 1-2 minutes. Repeat for coverage.

Dip a detail brush into Alpine Snow™ and paint an X0 in the heart. Allow to dry for 1-2 minutes.