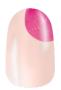

Apply a thin coat of Passion. Allow to dry for 1-2 minutes. Repeat for coverage if desired.

Using the brush from the bottle of Glossed in Your Thoughts, paint one half of a heart at the tip of the nail.

Repeat creating the second half of the heart on the tip of the nail. Allow to dry for 1-2 minutes. Repeat for coverage.

Dip a detail brush into Alpine Snow™ and paint an X0 in the heart. Allow to dry for 1-2 minutes.