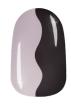

## STEP BY STEPS

Apply one coat of Infinite Shine Primer. Allow to dry.

1

Apply two coats of Infinite Shine Peace of Mined. Allow each coat to dry.

Using the brush from the bottle of Infinite Shine Brown to Earth, create an uneven swipe of color down the right side of the nail. Allow to dry.