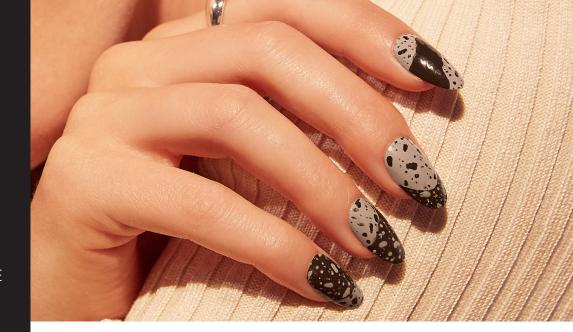

## PAVE-MENT THE WAY

Complete OPI Infinite Shine Nail Prep Step by Steps YOU BEGIN!

OPI PRODUCTS USED

- Infinite Shine Primer
- Infinite Shine Peace of Mined
- Infinite Shine Brown to Earth
- Infinite Shine Gloss
- ProSpa Nail & Cuticle Oil
- Dotting Tool

## STEP BY STEPS

Apply one coat of Infinite Shine Primer. Allow to dry.

1

Apply two coats of Infinite Shine Peace of Mined. Allow each coat to dry.

Using the brush from the bottle of Infinite Shine Brown to Earth, create an uneven swipe of color down the right side of the nail. Allow to dry.

3

Using a dotting tool and Infinite Shine Brown to Earth, create irregular dots of color down the center line of the two colors. Continue creating additional dots to cover the left side of the nail. Allow to dry.

## FINISH

Apply a coat of Infinite Shine Gloss. Allow to dry.

Apply ProSpa Nail & Cuticle Oil to each nail and massage in.