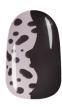

3

Using a dotting tool and Infinite Shine Brown to Earth, create irregular dots of color down the center line of the two colors. Continue creating additional dots to cover the left side of the nail. Allow to dry.