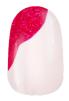

## **BEFORE YOU BEGIN!**

Complete OPI Nail Lacquer Nail Prep Step by Steps. Apply one coat of Natural Nail Base Coat. Allow to dry.

Allow to dry.

Using Nail Lacquer Rhinestone Red-y paint a swoosh of color on the left side of the nail.

Allow to dry.

Using Nail Lacquer Sleigh Bells Bling paint a smaller swoosh of color on the right side.

> Allow to dry. Repeat for coverage.

Using a detail brush and Nail Lacquer Pop the Baubles apply a swoosh of color slightly above the last swoosh on the right side.