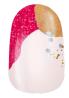

Allow to dry.

Using Nail Lacquer Sleigh Bells Bling paint a smaller swoosh of color on the right side.

> Allow to dry. Repeat for coverage.

Using a detail brush and Nail Lacquer Pop the Baubles apply a swoosh of color slightly above the last swoosh on the right side.

Allow to dry.