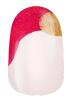

Allow to dry.

Using Nail Lacquer Sleigh Bells Bling paint a smaller swoosh of color on the right side.

> Allow to dry. Repeat for coverage.

Using a detail brush and Nail Lacquer Pop the Baubles apply a swoosh of color slightly above the last swoosh on the right side.