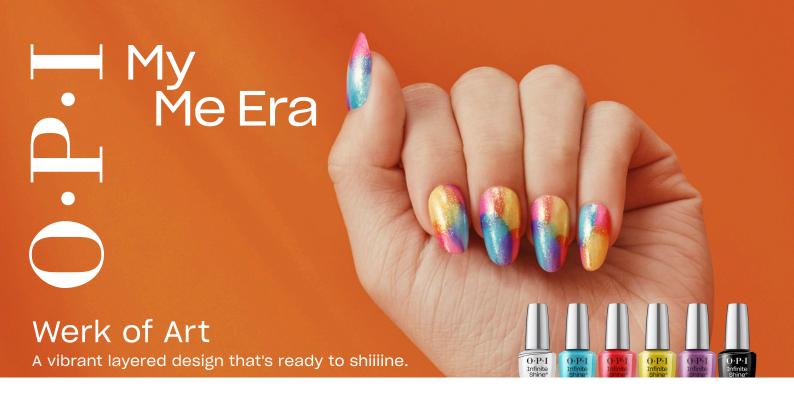

## WHAT YOU'LL NEED

Infinite Shine Gel-Like Base Coat Infinite Shine Gel-Like Lacquer shades: On Cloud Fine Self Looove Funshine My Own Bestie Infinite Shine Gel-Like Top Coat ProSpa Nail & Cuticle Oil

THE STEPS

BEFORE YOU BEGIN: Prep those nails! Follow our Lacquer prep basics. Apply one coat of Infinite Shine Gel-Like Base Coat and allow to dry.

Apply Infinite Shine Self Love and My Own Bestie in semi circles in opposite corners of the nail. Allow to dry 1–2 minutes.

Repeat step one on opposing corners using Infinite Shine colors On Cloud Fine and Funshine. Allow to dry 1-2 minutes.

THE FINISHING TOUCH

Apply a coat of Infinite Shine Gel-Like Top Coat. Allow to dry. Apply ProSpa Nail & Cuticle Oil to the base of each nail and massage in.