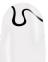

Dip a detail brush in Black Onyx and create a thin, wavy line across the tip of the nail.

With a detail brush and Black Onyx create a thicker line above the first. Allow to dry 1-2 minutes.