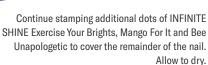

PRO TIP

Use a detail brush for additional coverage and refinement.

Repeat step 2 stamping additional dots of INFINITE SHINE Feel Bluetiful.

Use a detail brush and INFINITE SHINE Alpine Snow to create dots for eyes and a smile. Allow to dry.