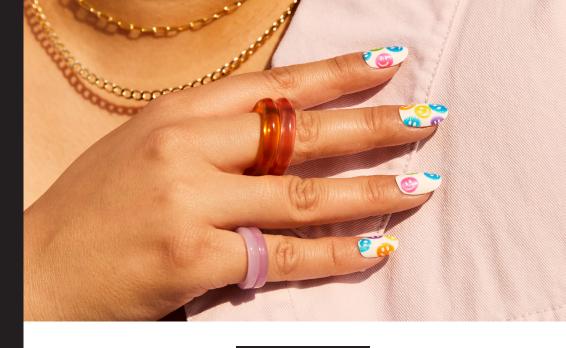

### THINK HAPPY!

Complete OPI INFINITE SHINE Nail Prep Step by Steps BEFORE YOU BEGIN!

#### OPI PRODUCTS USED

- OPI INFINITE SHINE Primer
- OPI INFINITE SHINE Alpine Snow
- OPI INFINITE SHINE Go To Grape Lengths
- OPI INFINITE SHINE Feel Bluetiful
- OPI INFINITE SHINE Exercise Your Brights
- OPI INFINITE SHINE Mango For It
- OPI INFINITE SHINE Bee Unapologetic
- OPI INFINITE SHINE Gloss
- OPI PRO SPA Nail & Cuticle Oil
- EXPERT TOUCH Nail Wipe
- Pencil with eraser
  - Detail Brush

#### STEP BY STEPS

Apply one coat of INFINITE SHINE Primer. Allow to dry.

Apply two coats of INFINITE SHINE Alpine Snow. Allow each coat to dry.

Use a pencil eraser and INFINITE SHINE Go To Grape Lengths to stamp a large dot at the cuticle line. Clean around the cuticle area with EXPERT TOUCH Lacquer Remover and an EXPERT Touch Remover Wipe.

PRO TIP

Use a detail brush for additional coverage and refinement.

Repeat step 2 stamping additional dots of INFINITE SHINE Feel Bluetiful.

Use a detail brush and INFINITE SHINE Alpine Snow to create dots for eyes and a smile. Allow to dry.

#### FINISH

Apply a coat of INFINITE SHINE Gloss and allow to dry.

Apply PRO SPA Nail & Cuticle Oil to each nail and massage in.