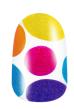

#### STEP BY STEPS

Apply one coat of INFINITE SHINE Primer. Allow to dry.

Apply two coats of INFINITE SHINE Alpine Snow. Allow each coat to dry.

Use a pencil eraser and INFINITE SHINE Go To Grape Lengths to stamp a large dot at the cuticle line. Clean around the cuticle area with EXPERT TOUCH Lacquer Remover and an EXPERT Touch Remover Wipe.

PRO TIP

Use a detail brush for additional coverage and refinement.

Repeat step 2 stamping additional dots of INFINITE SHINE Feel Bluetiful.

Use a detail brush and INFINITE SHINE Alpine Snow to create dots for eyes and a smile. Allow to dry.

#### FINISH

Apply a coat of INFINITE SHINE Gloss and allow to dry.

Apply PRO SPA Nail & Cuticle Oil to each nail and massage in.