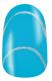

Dip a detail brush in Work From Chrome and create a curved arch at the cuticle line. Add an additional line diagonally below.

Dip a dotting tool in Work From Chrome and create dots evenly along the line. Alllow to dry for 1-2 minutes.