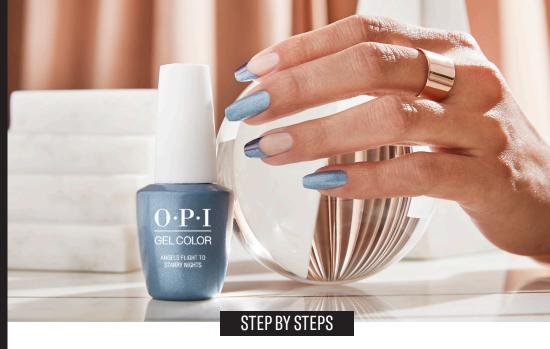

Apply OPI GEL COLOR OPI♥DTLA creating a French manicure and cure for 30 seconds in the OPI LED Lamp. Refine with a clean up brush dipped in OPI N.A.S. 99 Cleansing Solution.

3

Using a detail brush and OPI GEL COLOR Abstract After Dark, paint one third of the smile line. Repeat this step on the opposite side with Angels Flight to Starry Nights and OPI ♥DTLA to the center. Refine with a clean up brush dipped in OPI N.A.S. 99 Cleansing Solution. Cure for 30 seconds in the OPI LED Lamp.