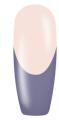

Apply 1 coat of OPI GEL COLOR Stay Classic or Stay Strong Base Coat.

Cure in the OPI LED Lamp for 30 seconds.

Apply two coats of OPI GEL COLOR Bubble Bath and cure each layer for 30 seconds in the OPI LED Lamp.