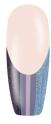

With a detail brush and OPI GEL COLOR Graffiti
Sweetie paint a line down the center of the
French manicure.