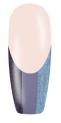

Apply OPI GEL COLOR OPI♥DTLA creating a French manicure and cure for 30 seconds in the OPI LED Lamp. Refine with a clean up brush dipped in OPI N.A.S. 99 Cleansing Solution.

3

Using a detail brush and OPI GEL COLOR Abstract After Dark, paint one third of the smile line. Repeat this step on the opposite side with Angels Flight to Starry Nights and OPI ♥DTLA to the center. Refine with a clean up brush dipped in OPI N.A.S. 99 Cleansing Solution. Cure for 30 seconds in the OPI LED Lamp.