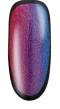

### STEP BY STEPS

Apply 1 coat of OPI GEL COLOR Stay Classic or Stay Strong Base Coat.

Cure in the OPI LED Lamp for 30 seconds.

1

Apply a stripe of OPI GEL COLOR Paint the Tinsel Town Red to one side of the nail, and a stripe of My Color Wheel is Spinning to the center of the nail blending the two colors gently with the brush to create an ombre effect. Apply a stripe of Ready, Feté, Go to the opposite side of the nail, gently blending the colors where they meet. Cure for 30 seconds in the OPI LED Lamp.

Repeat step one for additional color coverage.

3

Wipe the nail clean with an OPI EXPERT TOUCH Wipe and OPI N.A.S. 99 Cleansing Solution. Dispense a small amount of OPI GEL COLOR Black Onyx/Lady in Black to a palette, with a detail brush create a thin line around the border of the nail. Refine as needed with a clean-up brush dipped in OPI N.A.S. 99 Cleansing Solution. Flash cure for 5 seconds in the OPI LED Lamp to lock the design in place. Repeat for coverage and cure for 30 seconds in the OPI LED Lamp.

Using a detail brush and OPI GEL COLOR Black Onyx/Lady in Black create a thin, curved smile line. Cure for 30 seconds in the OPI LED Lamp.