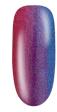

### STEP BY STEPS

Apply 1 coat of OPI GEL COLOR Stay Classic or Stay Strong Base Coat.

Cure in the OPI LED Lamp for 30 seconds.

1

Apply a stripe of OPI GEL COLOR Paint the Tinsel Town Red to one side of the nail, and a stripe of My Color Wheel is Spinning to the center of the nail blending the two colors gently with the brush to create an ombre effect. Apply a stripe of Ready, Feté, Go to the opposite side of the nail, gently blending the colors where they meet. Cure for 30 seconds in the OPI LED Lamp.

Repeat step one for additional color coverage.

3

Wipe the nail clean with an OPI EXPERT TOUCH Wipe and OPI N.A.S. 99 Cleansing Solution. Dispense a small amount of OPI GEL COLOR Black Onyx/Lady in Black to a palette, with a detail brush create a thin line around the border of the nail. Refine as needed with a clean-up brush dipped in OPI N.A.S. 99 Cleansing Solution. Flash cure for 5 seconds in the OPI LED Lamp to lock the design in place. Repeat for coverage and cure for 30 seconds in the OPI LED Lamp.