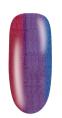

### STEP BY STEPS

Apply 1 coat of OPI GEL COLOR Stay Classic or Stay Strong Base Coat.

Cure in the OPI LED Lamp for 30 seconds.

1

Apply a stripe of OPI GEL COLOR Paint the Tinsel Town Red to one side of the nail, and a stripe of My Color Wheel is Spinning to the center of the nail blending the two colors gently with the brush to create an ombre effect. Apply a stripe of Ready, Feté, Go to the opposite side of the nail, gently blending the colors where they meet. Cure for 30 seconds in the OPI LED Lamp.

Repeat step one for additional color coverage.

3

Wipe the nail clean with an OPI EXPERT TOUCH Wipe and OPI N.A.S. 99 Cleansing Solution. Dispense a small amount of OPI GEL COLOR Black Onyx/Lady in Black to a palette, with a detail brush create a thin line around the border of the nail. Refine as needed with a clean-up brush dipped in OPI N.A.S. 99 Cleansing Solution. Flash cure for 5 seconds in the OPI LED Lamp to lock the design in place. Repeat for coverage and cure for 30 seconds in the OPI LED Lamp.