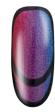

### STEP BY STEPS

Apply 1 coat of OPI GEL COLOR Stay Classic or Stay Strong Base Coat.

Cure in the OPI LED Lamp for 30 seconds.

1

Apply a stripe of OPI GEL COLOR Paint the Tinsel Town Red to one side of the nail, and a stripe of My Color Wheel is Spinning to the center of the nail blending the two colors gently with the brush to create an ombre effect. Apply a stripe of Ready, Feté, Go to the opposite side of the nail, gently blending the colors where they meet. Cure for 30 seconds in the OPI LED Lamp.

Repeat step one for additional color coverage.

3

Wipe the nail clean with an OPI EXPERT TOUCH Wipe and OPI N.A.S. 99 Cleansing Solution. Dispense a small amount of OPI GEL COLOR Black Onyx/Lady in Black to a palette, with a detail brush create a thin line around the border of the nail. Refine as needed with a clean-up brush dipped in OPI N.A.S. 99 Cleansing Solution. Flash cure for 5 seconds in the OPI LED Lamp to lock the design in place. Repeat for coverage and cure for 30 seconds in the OPI LED Lamp.

Using a detail brush and OPI GEL COLOR Black Onyx/Lady in Black create a thin, curved smile line. Cure for 30 seconds in the OPI LED Lamp.