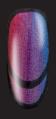

### STEP BY STEPS

Apply 1 coat of OPI GEL COLOR Stay Classic or Stay Strong Base Coat.

Cure in the OPI LED Lamp for 30 seconds.

1

Apply a stripe of OPI GEL COLOR Paint the Tinsel Town Red to one side of the nail, and a stripe of My Color Wheel is Spinning to the center of the nail blending the two colors gently with the brush to create an ombre effect. Apply a stripe of Ready, Feté, Go to the opposite side of the nail, gently blending the colors where they meet. Cure for 30 seconds in the OPI LED Lamp.

Repeat step one for additional color coverage.

3

Wipe the nail clean with an OPI EXPERT TOUCH Wipe and OPI N.A.S. 99 Cleansing Solution. Dispense a small amount of OPI GEL COLOR Black Onyx/Lady in Black to a palette, with a detail brush create a thin line around the border of the nail. Refine as needed with a clean-up brush dipped in OPI N.A.S. 99 Cleansing Solution. Flash cure for 5 seconds in the OPI LED Lamp to lock the design in place. Repeat for coverage and cure for 30 seconds in the OPI LED Lamp.

Using a detail brush and OPI GEL COLOR Black Onyx/Lady in Black create a thin, curved smile line. Cure for 30 seconds in the OPI LED Lamp.

## FINISH

Apply one coat of OPI GEL COLOR Stay Shiny Top Coat. Cure in the OPI LED Lamp for 30 seconds. Cleanse with an OPI EXPERT TOUCH Nail Wipe and OPI N.A.S. 99 Cleansing Solution and apply OPI PRO SPA Nail & Cuticle Oil and massage in.