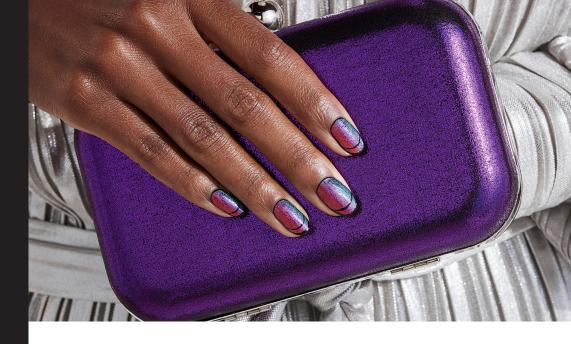

### STEP BY STEPS

Apply 1 coat of OPI GEL COLOR Stay Classic or Stay Strong Base Coat.

Cure in the OPI LED Lamp for 30 seconds.

1

Apply a stripe of OPI GEL COLOR Paint the Tinsel Town Red to one side of the nail, and a stripe of My Color Wheel is Spinning to the center of the nail blending the two colors gently with the brush to create an ombre effect. Apply a stripe of Ready, Feté, Go to the opposite side of the nail, gently blending the colors where they meet. Cure for 30 seconds in the OPI LED Lamp.

Repeat step one for additional color coverage.

3

Wipe the nail clean with an OPI EXPERT TOUCH Wipe and OPI N.A.S. 99 Cleansing Solution. Dispense a small amount of OPI GEL COLOR Black Onyx/Lady in Black to a palette, with a detail brush create a thin line around the border of the nail. Refine as needed with a clean-up brush dipped in OPI N.A.S. 99 Cleansing Solution. Flash cure for 5 seconds in the OPI LED Lamp to lock the design in place. Repeat for coverage and cure for 30 seconds in the OPI LED Lamp.

Using a detail brush and OPI GEL COLOR Black Onyx/Lady in Black create a thin, curved smile line. Cure for 30 seconds in the OPI LED Lamp.

## FINISH

Apply one coat of OPI GEL COLOR Stay Shiny Top Coat. Cure in the OPI LED Lamp for 30 seconds. Cleanse with an OPI EXPERT TOUCH Nail Wipe and OPI N.A.S. 99 Cleansing Solution and apply OPI PRO SPA Nail & Cuticle Oil and massage in.